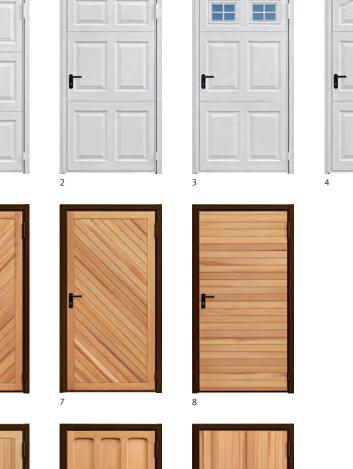

28

ſ

1

6

GARADOR Steel and timber garage side doors

01926 463888

Half Chevron Left

11

Georgian Beaumont 1

- 2 3 4 5 Beaumont with windows 6 Cathedral 7
- Carlton
- Half Chevron Right 8 Horizontal Cedar
- Kingsbury Seymour 9 10
- 11 Vertical Cedar

www.garagedoorsonline.co.uk

01926 463888

F

5