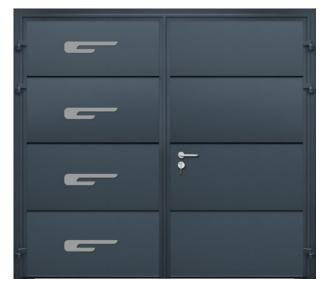

#### Decals

High-grade alunox decals are factory bonded to your door for added visual appeal. Each decal can be positioned to suit your sense of design, however, popular arrangements are shown here.

Available on:

#### **Mock Hinges**

Factory bonded black decals.

277mm x 81mm

|                         | - |
|-------------------------|---|
|                         |   |
| Coach House Mock Hinges |   |

Coach House Mock Handles & Centre Joint 36mm x 178mm