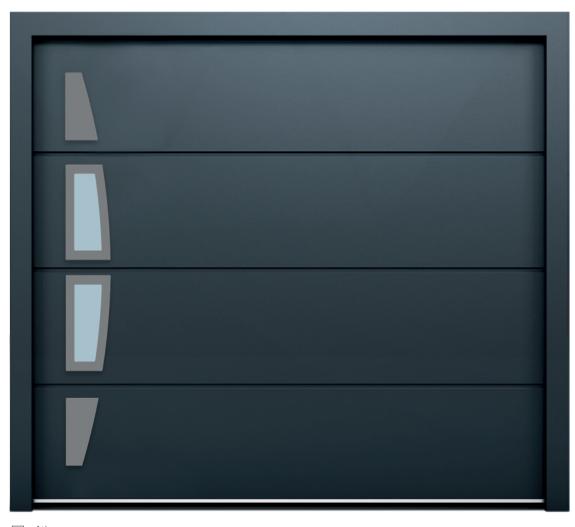

#### Decals

High-grade alunox decals are factory bonded to your door for added visual appeal. Each decal can be positioned to suit your sense of design, however, popular arrangements are shown here.

Available on:

#### **Decorative Decal Options**

#### **Mock Hinges**

Factory bonded black decals.

277mm x 81mm

|                         | - |
|-------------------------|---|
|                         |   |
| Coach House Mock Hinges |   |

Coach House Mock Handles & Centre Joint 36mm x 178mm