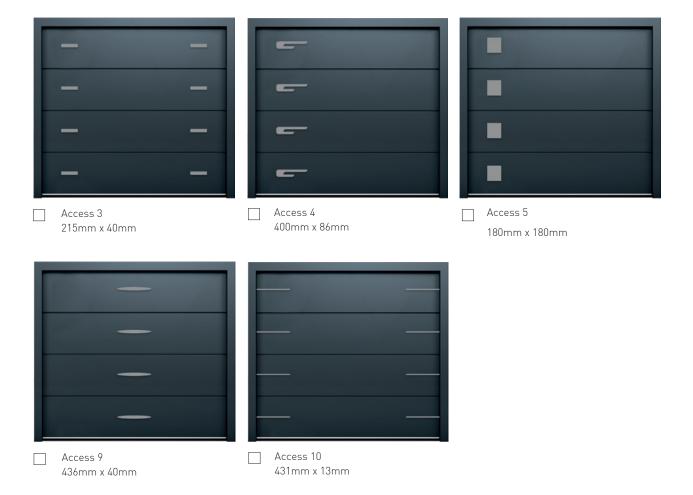

#### Decals

High-grade alunox decals are factory bonded to your door for added visual appeal. Each decal can be positioned to suit your sense of design, however, popular arrangements are shown here.

Available on:

#### **Decorative Decal Options**

The images here show the most popular combinations. If you'd like alternative configuration, just ask!

Teckentrup is a family business with operations throughout the world. In the UK we make our garage doors in Warrington, Cheshire. CarTeck Automatic is available through a national network of independent Garage Door Specialist installers.