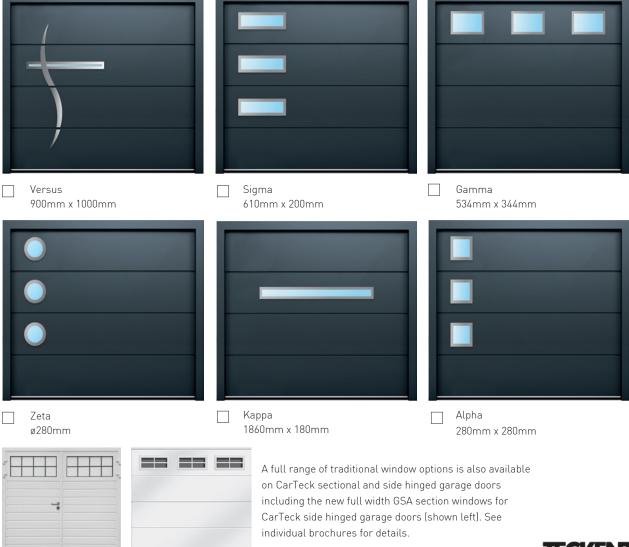

#### Windows

High-grade window units add natural daylight with a contemporary twist. Windows are constructed with an aluminium casement and polymer glazing unit.

#### Window Options

Garage Doors

Athena 406mm x 203mm

The images here show the most popular combinations. If you'd like alternative configuration, just ask!

The images here show the most popular combinations. If you'd like alternative configuration, just ask!

Teckentrup is a family business with operations throughout the world. In the UK we make our garage doors in Warrington, Cheshire. CarTeck Automatic is available through a national network of independent Garage Door Specialist installers.