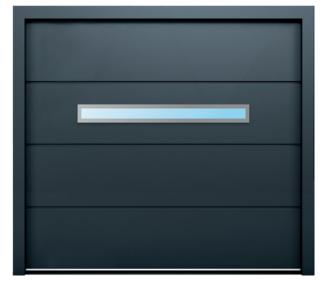

#### Windows

High-grade window units add natural daylight with a contemporary twist. Windows are constructed with an aluminium casement and polymer glazing unit.

#### Window Options

Garage Doors

Athena 406mm x 203mm

The images here show the most popular combinations. If you'd like alternative configuration, just ask!