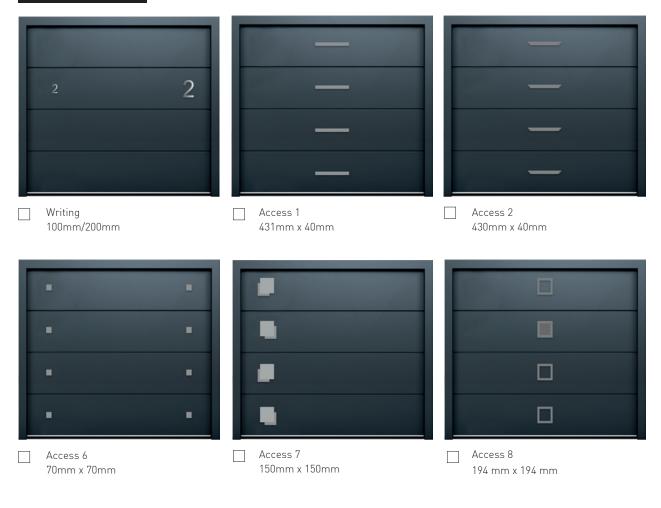

#### Decals

High-grade alunox decals are factory bonded to your door for added visual appeal. Each decal can be positioned to suit your sense of design, however, popular arrangements are shown here.

Available on:

#### **Decorative Decal Options**

#### **Mock Hinges**

Factory bonded black decals.

277mm x 81mm

|                         | - |
|-------------------------|---|
|                         |   |
| Coach House Mock Hinges |   |

Coach House Mock Handles & Centre Joint 36mm x 178mm

The images here show the most popular combinations. If you'd like alternative configuration, just ask!

Teckentrup is a family business with operations throughout the world. In the UK we make our garage doors in Warrington, Cheshire. CarTeck Automatic is available through a national network of independent Garage Door Specialist installers.