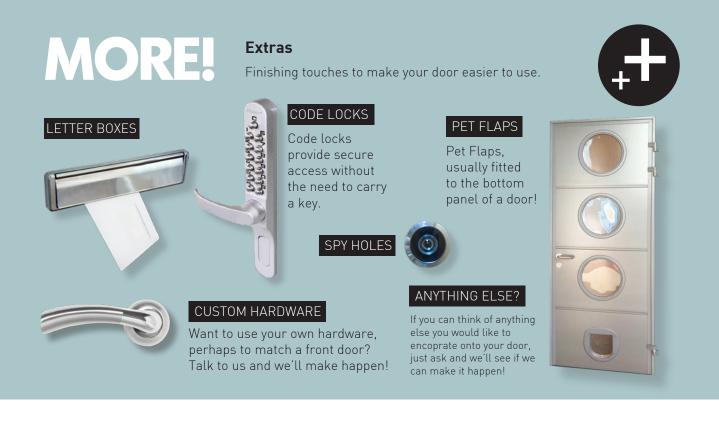

Windows Natural light and style with a contemporary twist

Decals Alunox decorative elements to style your door.

Extras Make things easier with code locks, spy holes, letter flaps and pet flaps.

Ultra-contemporary windows