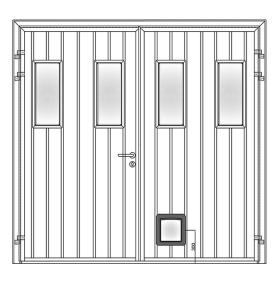

Georgian (vertical cassette).
Asymmetric split. Cross mullion rectangle windows.

Solid smooth 50/50. Square special. Fixed stainless steel handles.

Standard Ribbed Vertical. 50/50 Rectangle windows. Catflap.