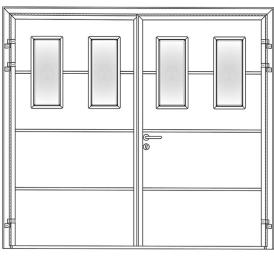

Solid smooth 50/50 split. Rectangle windows.

Standard Ribbed Vertical.
Asymmetric rectangle windows.

Standard Ribbed Vertical.
Asymmetric rectangle windows.

Solid smooth 50/50 split. Large round stainless steel windows.