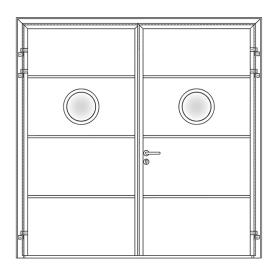

Solid smooth 50/50. Large stainless steel round windows.

Solid Smooth Vertical. 50/50 Diamond windows.

Georgian (horizontal cassette). Asymmetric and windows.

Standard Ribbed Vertical. 50/50 with rectangle windows.