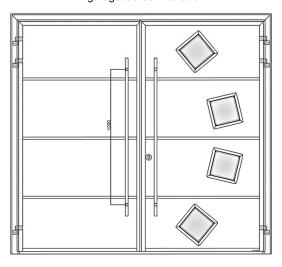

Solid smooth 50/50. Large stainless steel round windows.

Solid Smooth Vertical. 50/50 Diamond windows.

Georgian (horizontal cassette). Asymmetric and windows.

Standard Ribbed Vertical. 50/50 with rectangle windows.