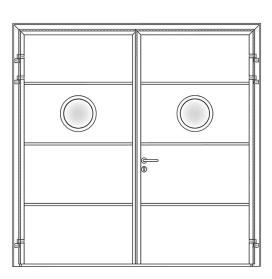

Solid smooth 50/50. Large stainless steel round windows.

Solid Smooth Vertical. 50/50 Diamond windows.

Georgian (horizontal cassette). Asymmetric and windows.

Standard Ribbed Vertical. 50/50 with rectangle windows.