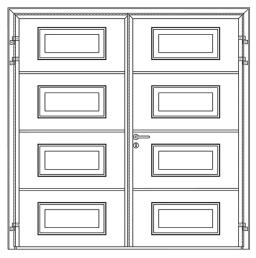

Centre Rib 50/50.

Standard Ribbed Vertical 50/50 square window special.

Standard Ribbed Vertical 50/50.
Square windows.

Georgian (horizontal cassette) 60/40 split.

Georgian (horizontal cassette) 50/50 split.