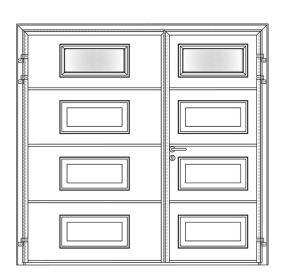

Solid smooth 50/50 split. Rectangle windows.

Standard Ribbed Vertical.
Asymmetric rectangle windows.

Standard Ribbed Vertical.
Asymmetric rectangle windows.

Solid smooth 50/50 split. Large round stainless steel windows.