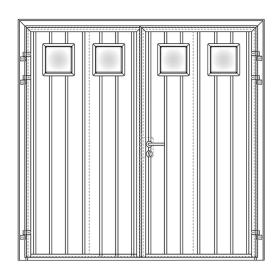

Georgian (vertical cassette).
Asymmetric split. Cross mullion rectangle windows.

Solid smooth 50/50. Square special. Fixed stainless steel handles.

Standard Ribbed Vertical. 50/50 Rectangle windows. Catflap.