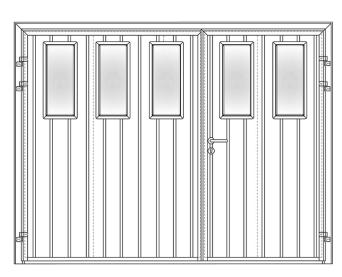

Solid smooth 50/50 split. Rectangle windows.

Standard Ribbed Vertical.
Asymmetric rectangle windows.

Standard Ribbed Vertical.
Asymmetric rectangle windows.

Solid smooth 50/50 split. Large round stainless steel windows.