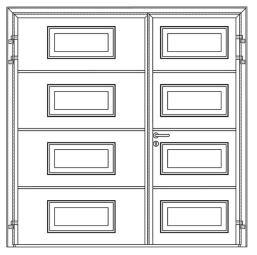

Solid smooth 50/50. Large stainless steel round windows.

Solid Smooth Vertical. 50/50 Diamond windows.

Georgian (horizontal cassette). Asymmetric and windows.

Standard Ribbed Vertical. 50/50 with rectangle windows.