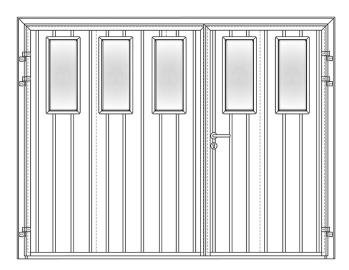

Solid smooth 50/50 split. Rectangle windows.

Standard Ribbed Vertical.
Asymmetric rectangle windows.

Standard Ribbed Vertical.
Asymmetric rectangle windows.

Solid smooth 50/50 split. Large round stainless steel windows.