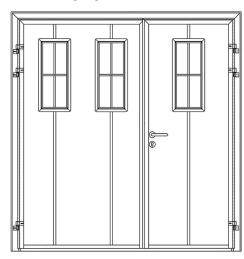

Solid smooth 50/50 split. Rectangle windows.

Standard Ribbed Vertical.
Asymmetric rectangle windows.

Standard Ribbed Vertical.
Asymmetric rectangle windows.

Solid smooth 50/50 split. Large round stainless steel windows.