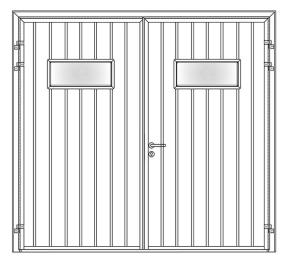

Solid Vertical Asymmetric. Rectangle windows.

Centre Rib 50/50 split. Square windows.

Solid smooth asymmetric. Stainless steel round windows.