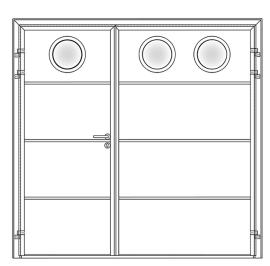

Solid Vertical Asymmetric. Rectangle windows.

Centre Rib 50/50 split. Square windows.

Solid smooth asymmetric. Stainless steel round windows.