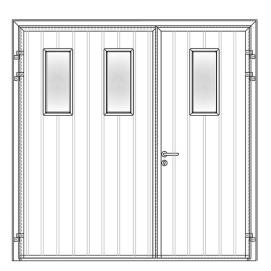

Solid smooth 50/50 split. Rectangle windows.

Standard Ribbed Vertical.
Asymmetric rectangle windows.

Standard Ribbed Vertical.
Asymmetric rectangle windows.

Solid smooth 50/50 split. Large round stainless steel windows.