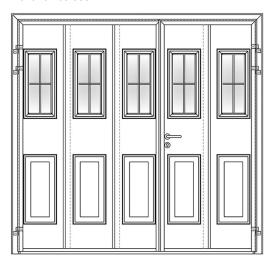

Solid smooth 50/50 split. Rectangle windows.

Standard Ribbed Vertical.
Asymmetric rectangle windows.

Standard Ribbed Vertical.
Asymmetric rectangle windows.

Solid smooth 50/50 split. Large round stainless steel windows.