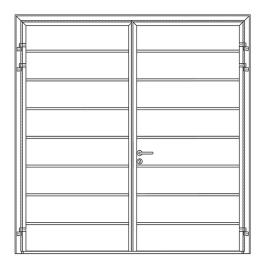

Centre Rib 50/50.

Standard Ribbed Vertical 50/50 square window special.

Standard Ribbed Vertical 50/50.
Square windows.

Georgian (horizontal cassette) 60/40 split.

Georgian (horizontal cassette) 50/50 split.