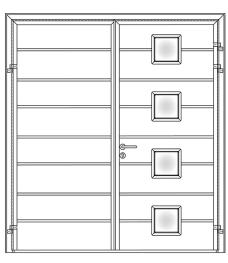

Georgian (vertical cassette).
Asymmetric split. Cross mullion rectangle windows.

Solid smooth 50/50. Square special. Fixed stainless steel handles.

Standard Ribbed Vertical. 50/50 Rectangle windows. Catflap.