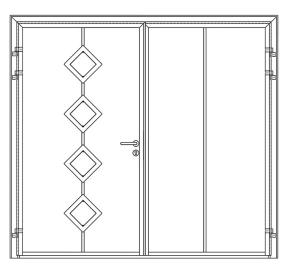

Solid smooth 50/50. Large stainless steel round windows.

Solid Smooth Vertical. 50/50 Diamond windows.

Georgian (horizontal cassette). Asymmetric and windows.

Standard Ribbed Vertical. 50/50 with rectangle windows.