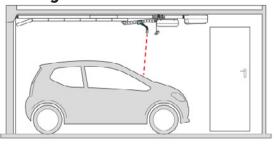

# I WANT TO PARK PRECISELY WITHIN MY GARAGE...

#### How does it work?

The laser sensor works by directing the laser light to a target spot on the vehicle visible from the driver's position, so as you enter the garage, the proximity sensor will turn on the laser and provide optical assistance for positioning.