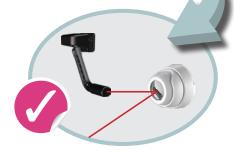

## PARKING LASER & REFLECTOR

#### What's it for and what are the benefits?

The laser sensor and reflector provide a visual assistance to help guide you to the perfect point for precise parking within your garage. No more near misses or guesstimates and no need for a parking assist system within your vehicle.

#### How does it work?

The laser sensor works by directing the laser light to a target spot on the vehicle visible from the driver's position, so as you enter the garage, the proximity sensor will turn on the laser and provide optical assistance for positioning.