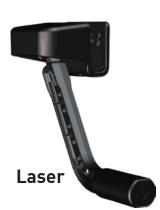

## PARKING LASER & REFLECTOR

#### How does it work?

The laser sensor works by directing the laser light to a target spot on the vehicle visible from the driver's position, so as you enter the garage, the proximity sensor will turn on the laser and provide optical assistance for positioning.