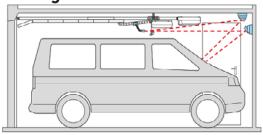

#### What's it for and what are the benefits?

The laser sensor and reflector provide a visual assistance to help guide you to the perfect point for precise parking within your garage. No more near misses or guesstimates and no need for a parking assist system within your vehicle.

#### How does it work?

The laser sensor works by directing the laser light to a target spot on the vehicle visible from the driver's position, so as you enter the garage, the proximity sensor will turn on the laser and provide optical assistance for positioning.