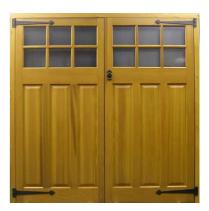

**Modern Pack** 

3 no pair of stainless steel 4" butt hinges 1no pair of garage door stays 1no top bow handle bolt, 1no foot bolt 1no Yale lock with finger pull all complete with fixing screws and bolts