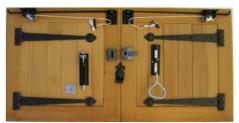

## MIDDLETON with Modern hardware

MIDDLETON with Antique hardware

**Antique Pack** 

2 no pair of 18" black antique tee hinges 1no pair of garage door stays 1no top bow handle bolt, 1no foot bolt 1no Yale lock with finger pull all complete with fixing screws and bolts