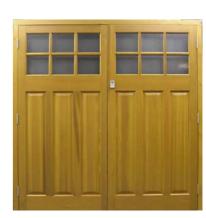

## MIDDLETON with Modern hardware

MIDDLETON with Antique hardware

**Antique Pack** 

2 no pair of 18" black antique tee hinges 1no pair of garage door stays 1no top bow handle bolt, 1no foot bolt 1no Yale lock with finger pull all complete with fixing screws and bolts