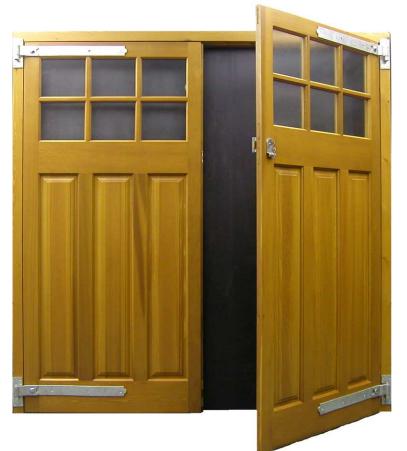

## MIDDLETON with Modern hardware

MIDDLETON with Antique hardware

**Antique Pack** 

2 no pair of 18" black antique tee hinges 1no pair of garage door stays 1no top bow handle bolt, 1no foot bolt 1no Yale lock with finger pull all complete with fixing screws and bolts