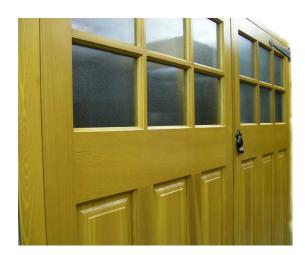

## **Traditional Side Hinged Doors**





BAKEWELL in white

Yale Locking



## MIDDLETON with Traditonal hardware



**Traditional Pack** 

2 no pair of galvanised 24" heavy duty hooks and bands 1no pair of garage door stays 1no top bow handle bolt, 1no foot bolt 1no Yale lock with finger pull all complete with fixing screws and bolts





**Modern Pack** 

3 no pair of stainless steel 4" butt hinges 1no pair of garage door stays 1no top bow handle bolt, 1no foot bolt 1no Yale lock with finger pull all complete with fixing screws and bolts



## MIDDLETON with Modern hardware



MIDDLETON with Antique hardware



**Antique Pack** 

2 no pair of 18" black antique tee hinges 1no pair of garage door stays 1no top bow handle bolt, 1no foot bolt 1no Yale lock with finger pull all complete with fixing screws and bolts