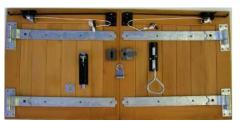

## MIDDLETON with Traditonal hardware

**Traditional Pack** 

2 no pair of galvanised 24" heavy duty hooks and bands 1no pair of garage door stays 1no top bow handle bolt, 1no foot bolt 1no Yale lock with finger pull all complete with fixing screws and bolts

**Modern Pack** 

3 no pair of stainless steel 4" butt hinges 1no pair of garage door stays 1no top bow handle bolt, 1no foot bolt 1no Yale lock with finger pull all complete with fixing screws and bolts

## MIDDLETON with Modern hardware

MIDDLETON with Antique hardware

**Antique Pack** 

2 no pair of 18" black antique tee hinges 1no pair of garage door stays 1no top bow handle bolt, 1no foot bolt 1no Yale lock with finger pull all complete with fixing screws and bolts