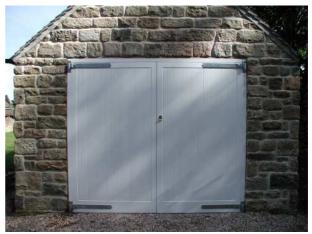

## **Traditional Side Hinged Doors**





BAKEWELL in white

Yale Locking



## MIDDLETON with Traditonal hardware



**Traditional Pack** 

2 no pair of galvanised 24" heavy duty hooks and bands 1no pair of garage door stays 1no top bow handle bolt, 1no foot bolt 1no Yale lock with finger pull all complete with fixing screws and bolts





**Modern Pack** 

3 no pair of stainless steel 4" butt hinges 1no pair of garage door stays 1no top bow handle bolt, 1no foot bolt 1no Yale lock with finger pull all complete with fixing screws and bolts



## MIDDLETON with Modern hardware



MIDDLETON with Antique hardware



**Antique Pack** 

2 no pair of 18" black antique tee hinges 1no pair of garage door stays 1no top bow handle bolt, 1no foot bolt 1no Yale lock with finger pull all complete with fixing screws and bolts