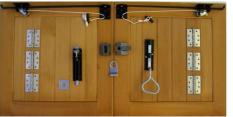

## MIDDLETON with Traditonal hardware

**Traditional Pack** 

2 no pair of galvanised 24" heavy duty hooks and bands 1no pair of garage door stays 1no top bow handle bolt, 1no foot bolt 1no Yale lock with finger pull all complete with fixing screws and bolts