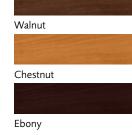

#### COLOUR OPTIONS FOR TIMBER EFFECT STEEL PANEL GARAGE DOORS

Irish Oak Gloss White Gloss Magnolia Honey Beech FULLY FINISHED STAIN FOR TIMBER PANEL, SIDE-HINGED AND GARAGE SIDE DOORS Light Oak Walnut Chestnut Antique Oak