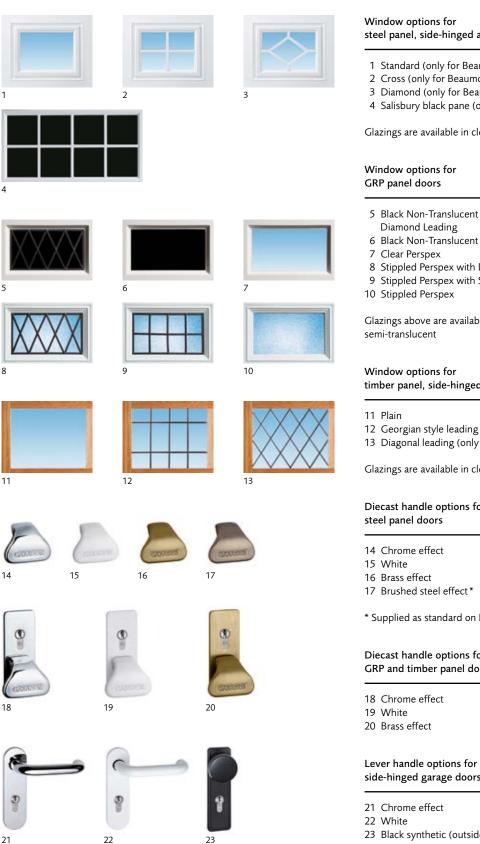

# Window and handle options

steel panel, side-hinged and garage side doors

- 1 Standard (only for Beaumont design)
- 2 Cross (only for Beaumont design)
- 3 Diamond (only for Beaumont design)
- 4 Salisbury black pane (optional)

Glazings are available in clear or crystal

- 5 Black Non-Translucent with Border and
- 8 Stippled Perspex with Diamond Leading
- 9 Stippled Perspex with Square Leading

Glazings above are available in smoked or

timber panel, side-hinged and garage side doors

- 12 Georgian style leading (only for Sandhurst design)
- 13 Diagonal leading (only for Sandhurst design)

Glazings are available in clear or crystal

### Diecast handle options for

\* Supplied as standard on Design range doors

Diecast handle options for GRP and timber panel doors

Lever handle options for steel, timber and grp side-hinged garage doors and garage side doors

23 Black synthetic (outside knob, inside lever)