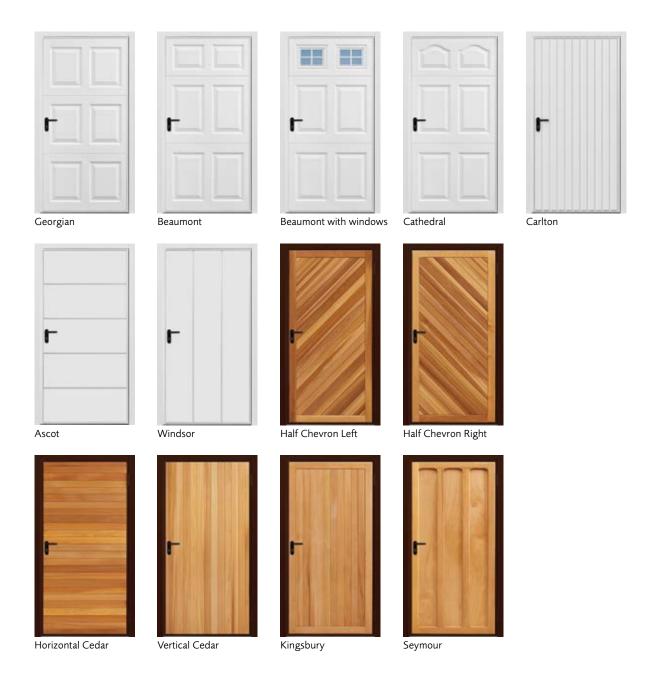

# Steel and timber garage side doors

To further enhance the appearance of your garage we can now provide a side door to match many of our Up & Over designs. These doors are produced in much the same way as our Up & Over doors, showing the same details and finished in exactly the same colour to provide a perfect match.