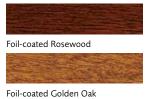

#### COLOUR FINISHES FOR GRP PANEL DOORS, SIDE HINGED AND GARAGE SIDE DOORS

Teak

Rosewood

Golden Brown

Anthracite Grey

Ebony

Green

Blue

#### COLOUR OPTIONS FOR TIMBER EFFECT STEEL PANEL GARAGE DOORS

Irish Oak Gloss White Gloss Magnolia Honey Beech FULLY FINISHED STAIN FOR TIMBER PANEL, SIDE-HINGED AND GARAGE SIDE DOORS Light Oak Walnut Chestnut Antique Oak

Mahogany

Printed colour samples are as accurate as printing techniques allow.