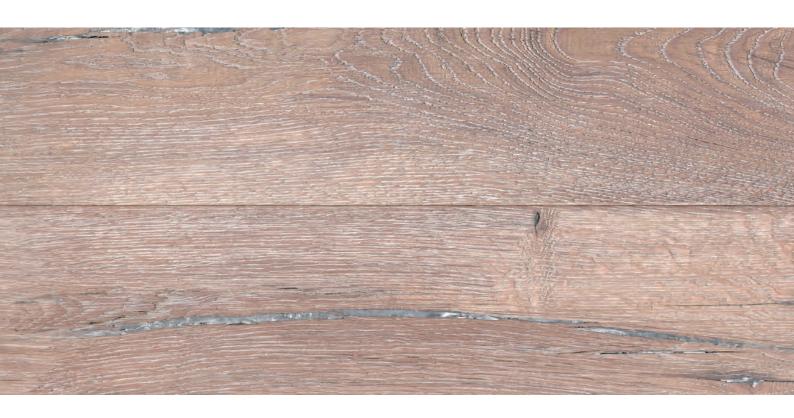

olour finish printed onto the priming layer of the outside sections. This UV-resistant print ensure a natural, colourfast appearance that won't fade or wash out.
- The final Duragrain coating is scratchresistant and permanently protects the decorative printed colour exterior from the effects of the environment, helping to maintain the door's beautiful appearance for many years.

### Concrete



# Beige



### Mocca



# Grigio



# Grigio scuro



**Rusty Steel** 





#### Bamboo



### Burned Oak



# Cherry



### Nature Oak



GARADOR Duragrain

Pine



# Rusty Oak



#### Noce Sorrento Balsamico



# Noce Sorrento, plain



# Sapele



# Sheffield



# Teak



## Weathered Look



#### Terra Walnut



# Colonial Walnut





### White Brushed



#### White Oak



#### White Oiled Oak



# Whitewashed Oak