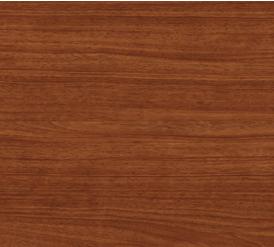

# Duragrain Sectional Garage Doors

NEW Choice of 24 colour finishes with scratch resistant Duragrain coating







# Choose from 24 Duragrain colour finishes



White Oak, Page 18

White Oiled Oak, Page 19

White Brushed, Page 18



Grigio, Page 7



Burned Oak, Page 10



Rusty Oak, Page 12



Sheffield, Page 14



Colonial Walnut, Page 17



Whitewashed Oak, Page 19







#### Duragrain door design

The Duragrain surface finish, with its UV-resistant print and scratch resistant coating, ensures a beautiful door design that will stand the test of time. There are 24 different decorative printed colour finishes that are detailed and natural in their appearance.

Duragrain sectional garage doors are supplied in Grey White (RAL 9002) on the inside of the door. Side frames and fascias are delivered in Woodgrain (Traffic White RAL 9016) as standard. Lintel and frame fascias are supplied in Traffic White