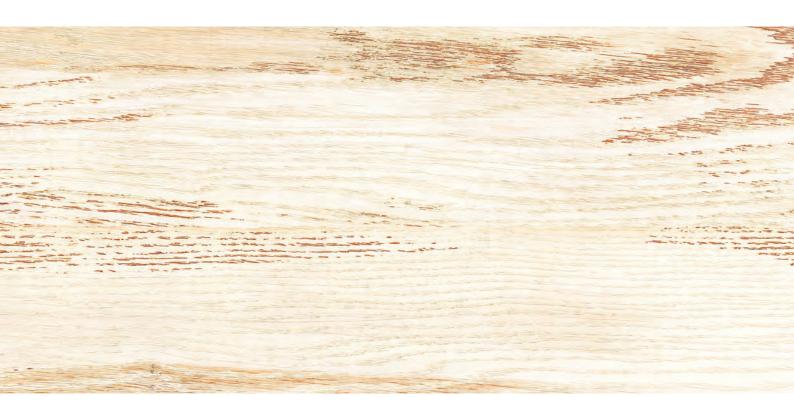

anel.
- **3** Grey White (RAL 9002) primer paint applied to door exterior and interior.
- Decorative full colour finish printed onto the priming layer of the outside sections. This UV-resistant print ensure a natural, colourfast appearance that won't fade or wash out.
- The final Duragrain coating is scratchresistant and permanently protects the decorative printed colour exterior from the effects of the environment, helping to maintain the door's beautiful appearance for many years.

### Concrete



# Beige



### Mocca



# Grigio



# Grigio scuro



**Rusty Steel** 





#### Bamboo



### Burned Oak



# Cherry



### Nature Oak



GARADOR Duragrain

Pine



# Rusty Oak



#### Noce Sorrento Balsamico



# Noce Sorrento, plain



# Sapele



# Sheffield



# Teak



## Weathered Look



#### Terra Walnut



# Colonial Walnut





### White Brushed



#### White Oak



#### White Oiled Oak



# Whitewashed Oak