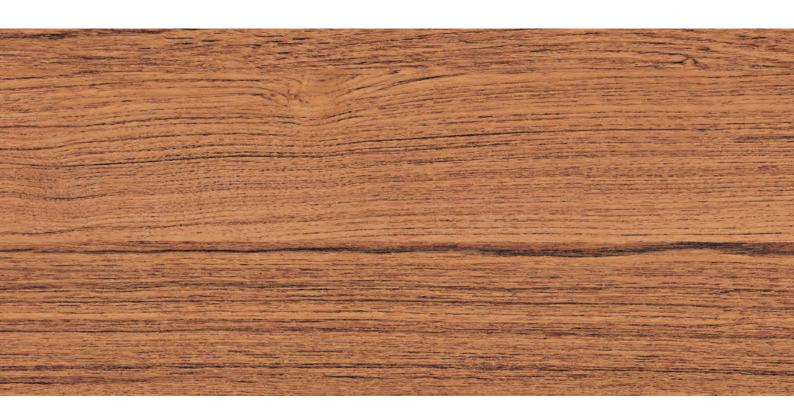

xterior of the door panel.
- **3** Grey White (RAL 9002) primer paint applied to door exterior and interior.
- Decorative full colour finish printed onto the priming layer of the outside sections. This UV-resistant print ensure a natural, colourfast appearance that won't fade or wash out.
- The final Duragrain coating is scratchresistant and permanently protects the decorative printed colour exterior from the effects of the environment, helping to maintain the door's beautiful appearance for many years.

### Concrete



# Beige



### Mocca



# Grigio



# Grigio scuro



**Rusty Steel** 





#### Bamboo



### Burned Oak



# Cherry



### Nature Oak



GARADOR Duragrain

Pine



# Rusty Oak



#### Noce Sorrento Balsamico



# Noce Sorrento, plain



# Sapele



# Sheffield



# Teak



## Weathered Look



#### Terra Walnut



# Colonial Walnut





### White Brushed



#### White Oak



#### White Oiled Oak



# Whitewashed Oak