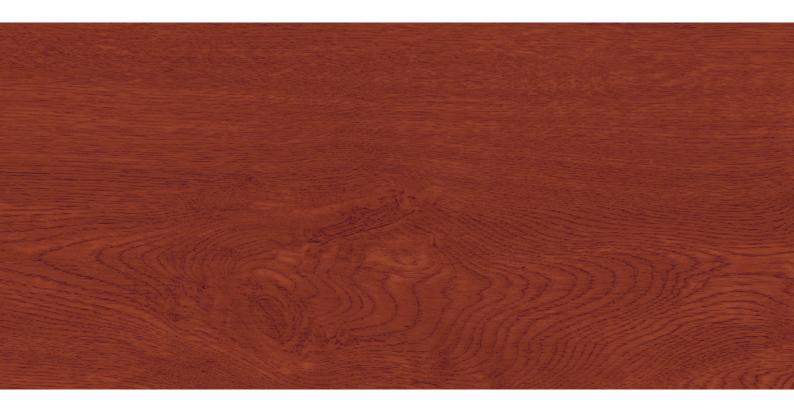

skinned steel fascia and PU-foam infill.
- 2 Surface hot galvanised steel on the interior and exterior of the door panel.
- **3** Grey White (RAL 9002) primer paint applied to door exterior and interior.
- Decorative full colour finish printed onto the priming layer of the outside sections. This UV-resistant print ensure a natural, colourfast appearance that won't fade or wash out.
- The final Duragrain coating is scratchresistant and permanently protects the decorative printed colour exterior from the effects of the environment, helping to maintain the door's beautiful appearance for many years.

### Concrete



# Beige



### Mocca



# Grigio



# Grigio scuro



**Rusty Steel** 





#### Bamboo



### Burned Oak



# Cherry



### Nature Oak



GARADOR Duragrain

Pine



# Rusty Oak



#### Noce Sorrento Balsamico



# Noce Sorrento, plain



# Sapele



# Sheffield



# Teak



## Weathered Look



#### Terra Walnut



# Colonial Walnut





### White Brushed



#### White Oak



#### White Oiled Oak



# Whitewashed Oak