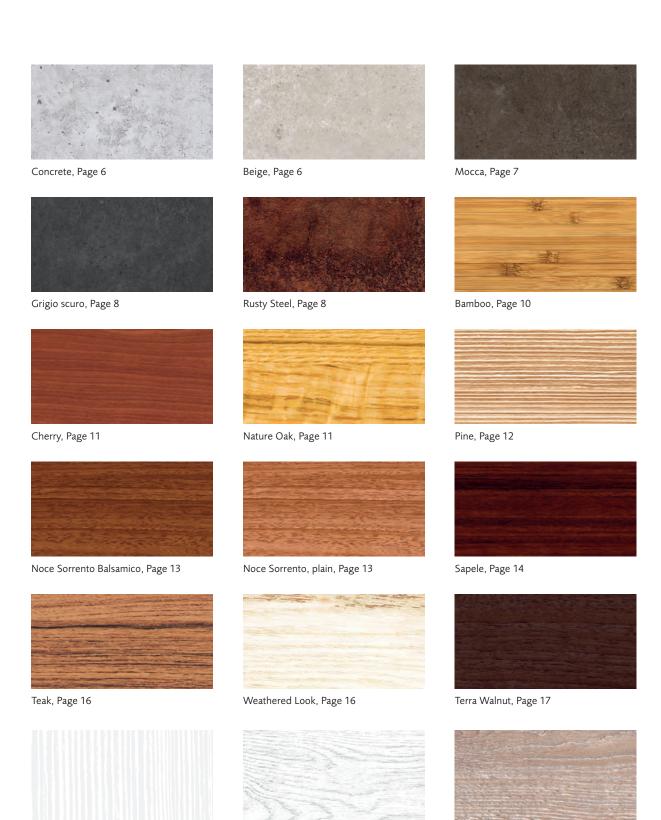

# Choose from 24 Duragrain colour finishes

White Oak, Page 18

White Oiled Oak, Page 19

White Brushed, Page 18

Grigio, Page 7

Burned Oak, Page 10

Rusty Oak, Page 12

Sheffield, Page 14

Colonial Walnut, Page 17

Whitewashed Oak, Page 19

### Concrete

# Beige

### Mocca

# Grigio

# Grigio scuro

**Rusty Steel** 

#### Bamboo

### Burned Oak

# Cherry

### Nature Oak

GARADOR Duragrain

Pine

# Rusty Oak

#### Noce Sorrento Balsamico

# Noce Sorrento, plain

# Sapele

# Sheffield

# Teak

## Weathered Look

#### Terra Walnut

# Colonial Walnut

### White Brushed

#### White Oak

#### White Oiled Oak

# Whitewashed Oak