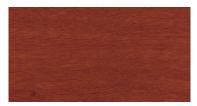

# Duragrain Sectional Garage Doors

NEW Choice of 24 colour finishes with scratch resistant Duragrain coating







# Choose from 24 Duragrain colour finishes



White Oak, Page 18

White Oiled Oak, Page 19

White Brushed, Page 18



Grigio, Page 7



Burned Oak, Page 10



Rusty Oak, Page 12



Sheffield, Page 14



Colonial Walnut, Page 17



Whitewashed Oak, Page 19







#### Duragrain door design

The Duragrain surface finish, with its UV-resistant print and scratch resistant coating, ensures a beautiful door design that will stand the test of time. There are 24 different decorative printed colour finishes that are detailed and natural in their appearance.

Duragrain sectional garage doors are supplied in Grey White (RAL 9002) on the inside of the door. Side frames and fascias are delivered in Woodgrain (Traffic White RAL 9016) as standard. Lintel and frame fascias are supplied in Traffic White (RAL 9016) as standard or optionally in a colour complementing your Duragrain door.



- Premium insulated 42mm thick door sections, with double-skinned steel