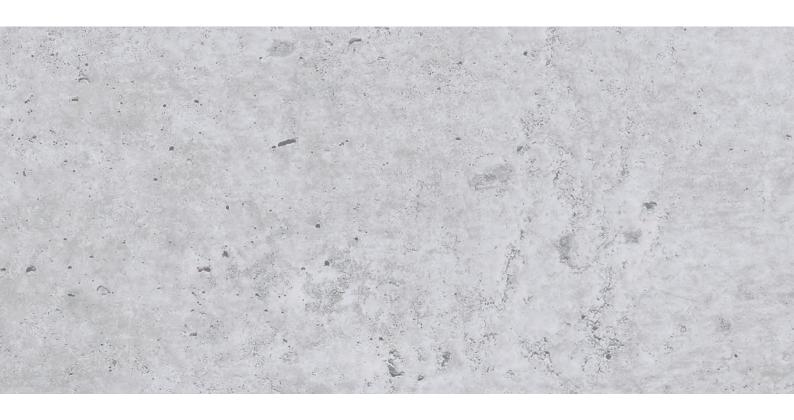

scias are supplied in Traffic White (RAL 9016) as standard or optionally in a colour complementing your Duragrain door.



- Premium insulated 42mm thick door sections, with double-skinned steel fascia and PU-foam infill.
- 2 Surface hot galvanised steel on the interior and exterior of the door panel.
- **3** Grey White (RAL 9002) primer paint applied to door exterior and interior.
- Decorative full colour finish printed onto the priming layer of the outside sections. This UV-resistant print ensure a natural, colourfast appearance that won't fade or wash out.
- The final Duragrain coating is scratchresistant and permanently protects the decorative printed colour exterior from the effects of the environment, helping to maintain the door's beautiful appearance for many years.

### Concrete



# Beige



### Mocca



# Grigio



# Grigio scuro



**Rusty Steel** 





#### Bamboo



### Burned Oak



# Cherry



### Nature Oak



GARADOR Duragrain

Pine



# Rusty Oak



#### Noce Sorrento Balsamico



# Noce Sorrento, plain



# Sapele



# Sheffield



# Teak



## Weathered Look



#### Terra Walnut



# Colonial Walnut





### White Brushed



#### White Oak



#### White Oiled Oak



# Whitewashed Oak