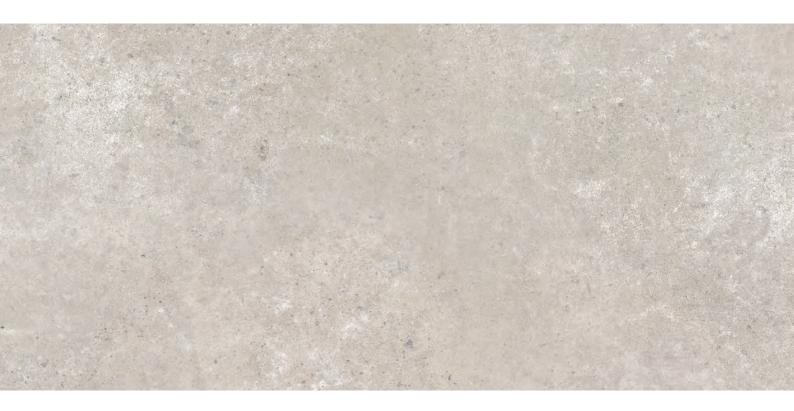

upplied in Traffic White (RAL 9016) as standard or optionally in a colour complementing your Duragrain door.



- Premium insulated 42mm thick door sections, with double-skinned steel fascia and PU-foam infill.
- 2 Surface hot galvanised steel on the interior and exterior of the door panel.
- **3** Grey White (RAL 9002) primer paint applied to door exterior and interior.
- Decorative full colour finish printed onto the priming layer of the outside sections. This UV-resistant print ensure a natural, colourfast appearance that won't fade or wash out.
- The final Duragrain coating is scratchresistant and permanently protects the decorative printed colour exterior from the effects of the environment, helping to maintain the door's beautiful appearance for many years.

### Concrete



# Beige



### Mocca



# Grigio



# Grigio scuro



**Rusty Steel** 





#### Bamboo



### Burned Oak



# Cherry



### Nature Oak



GARADOR Duragrain

Pine



# Rusty Oak



#### Noce Sorrento Balsamico



# Noce Sorrento, plain



# Sapele



# Sheffield



# Teak



## Weathered Look



#### Terra Walnut



# Colonial Walnut





### White Brushed



#### White Oak



#### White Oiled Oak



# Whitewashed Oak