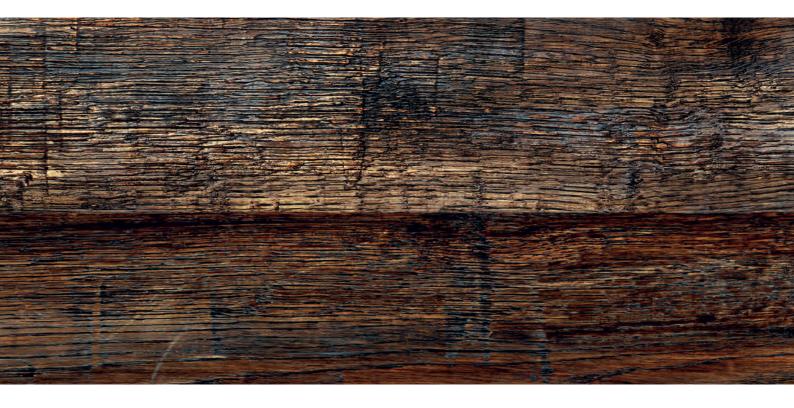

rain door.



- Premium insulated 42mm thick door sections, with double-skinned steel fascia and PU-foam infill.
- 2 Surface hot galvanised steel on the interior and exterior of the door panel.
- **3** Grey White (RAL 9002) primer paint applied to door exterior and interior.
- Decorative full colour finish printed onto the priming layer of the outside sections. This UV-resistant print ensure a natural, colourfast appearance that won't fade or wash out.
- The final Duragrain coating is scratchresistant and permanently protects the decorative printed colour exterior from the effects of the environment, helping to maintain the door's beautiful appearance for many years.

### Concrete



# Beige



### Mocca



# Grigio



# Grigio scuro



**Rusty Steel** 





#### Bamboo



### Burned Oak



# Cherry



### Nature Oak



GARADOR Duragrain

Pine



# Rusty Oak



#### Noce Sorrento Balsamico



# Noce Sorrento, plain



# Sapele



# Sheffield



# Teak



## Weathered Look



#### Terra Walnut



# Colonial Walnut





### White Brushed



#### White Oak



#### White Oiled Oak



# Whitewashed Oak