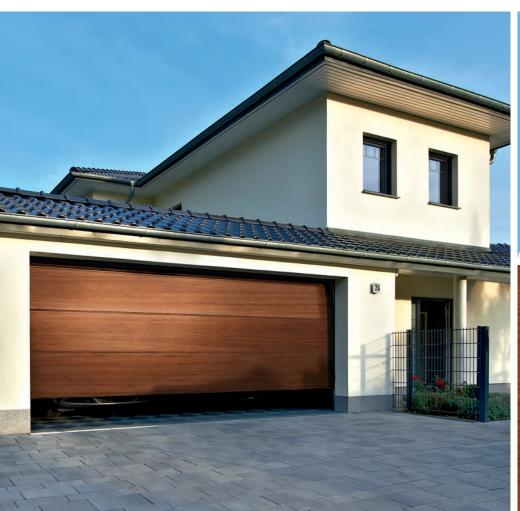

# Duragrain Sectional Garage Doors

NEW Choice of 24 colour finishes with scratch resistant Duragrain coating

#### Duragrain door design

The Duragrain surface finish, with its UV-resistant print and scratch resistant coating, ensures a beautiful door design that will stand the test of time. There are 24 different decorative printed colour finishes that are detailed and natural in their appearance.

- Premium insulated 42mm thick door sections, with double-skinned steel fascia and PU-foam infill.
- 2 Surface hot galvanised steel on the interior and exterior of the door panel.
- **3** Grey White (RAL 9002) primer paint applied to door exterior and interior.
- Decorative full colour finish printed onto the priming layer of the outside sections. This UV-resistant print ensure a natural, colourfast appearance that won't fade or wash out.
- The final Duragrain coating is scratchresistant and permanently protects the decorative printed colour exterior from the effects of the environment, helping to maintain the door's beautiful appearance for many years.