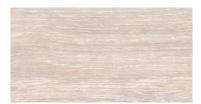

# Duragrain Sectional Garage Doors

NEW Choice of 24 colour finishes with scratch resistant Duragrain coating







# Choose from 24 Duragrain colour finishes



White Oak, Page 18

White Oiled Oak, Page 19

White Brushed, Page 18



Grigio, Page 7



Burned Oak, Page 10



Rusty Oak, Page 12



Sheffield, Page 14



Colonial Walnut, Page 17



Whitewashed Oak, Page 19







#### Duragrain door design

The Duragrain surface finish, with its UV-resistant print and scratch resistant coating, ensures a beautiful door design that will stand the test of time. There are 24 different decorative printed colour finishes that are detailed and natural in their appearance.

Duragrain sectional garage doors are supplied in Grey White (RAL 9002) on the inside of the door. Side frames and fascias are delivered in Woodgrain (Traffic White RAL 9016) as standard. Lintel and frame fascias are supplied in Traffic White (RAL 9016) as standard or optionally in a colour complementing your Duragrain door.



- Premium insulated 42mm thick door sections, with double-skinned steel fascia and PU-foam inf