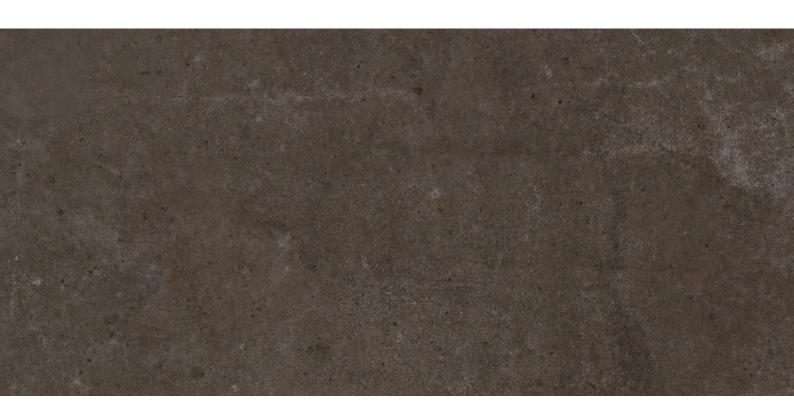

affic White (RAL 9016) as standard or optionally in a colour complementing your Duragrain door.



- Premium insulated 42mm thick door sections, with double-skinned steel fascia and PU-foam infill.
- 2 Surface hot galvanised steel on the interior and exterior of the door panel.
- **3** Grey White (RAL 9002) primer paint applied to door exterior and interior.
- Decorative full colour finish printed onto the priming layer of the outside sections. This UV-resistant print ensure a natural, colourfast appearance that won't fade or wash out.
- The final Duragrain coating is scratchresistant and permanently protects the decorative printed colour exterior from the effects of the environment, helping to maintain the door's beautiful appearance for many years.

### Concrete



# Beige



### Mocca



# Grigio



# Grigio scuro



**Rusty Steel** 





#### Bamboo



### Burned Oak



# Cherry



### Nature Oak



GARADOR Duragrain

Pine



# Rusty Oak



#### Noce Sorrento Balsamico



# Noce Sorrento, plain



# Sapele



# Sheffield



# Teak



## Weathered Look



#### Terra Walnut



# Colonial Walnut





### White Brushed



#### White Oak



#### White Oiled Oak



# Whitewashed Oak