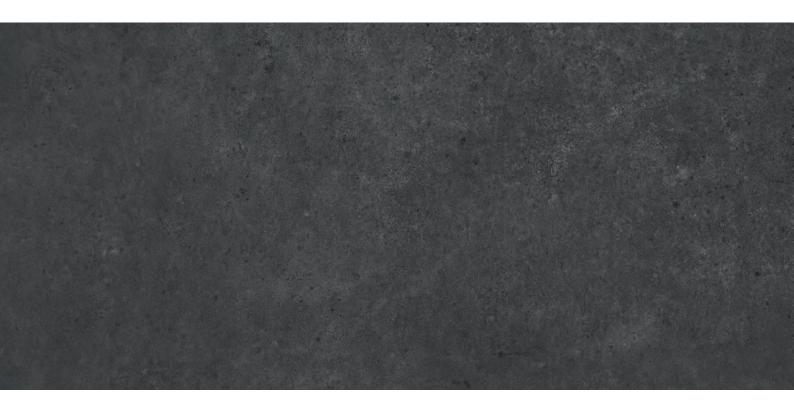

dard or optionally in a colour complementing your Duragrain door.



- Premium insulated 42mm thick door sections, with double-skinned steel fascia and PU-foam infill.
- 2 Surface hot galvanised steel on the interior and exterior of the door panel.
- **3** Grey White (RAL 9002) primer paint applied to door exterior and interior.
- Decorative full colour finish printed onto the priming layer of the outside sections. This UV-resistant print ensure a natural, colourfast appearance that won't fade or wash out.
- The final Duragrain coating is scratchresistant and permanently protects the decorative printed colour exterior from the effects of the environment, helping to maintain the door's beautiful appearance for many years.

### Concrete



# Beige



### Mocca



# Grigio



# Grigio scuro



**Rusty Steel** 





#### Bamboo



### Burned Oak



# Cherry



### Nature Oak



GARADOR Duragrain

Pine



# Rusty Oak



#### Noce Sorrento Balsamico



# Noce Sorrento, plain



# Sapele



# Sheffield



# Teak



## Weathered Look



#### Terra Walnut



# Colonial Walnut





### White Brushed



#### White Oak



#### White Oiled Oak



# Whitewashed Oak