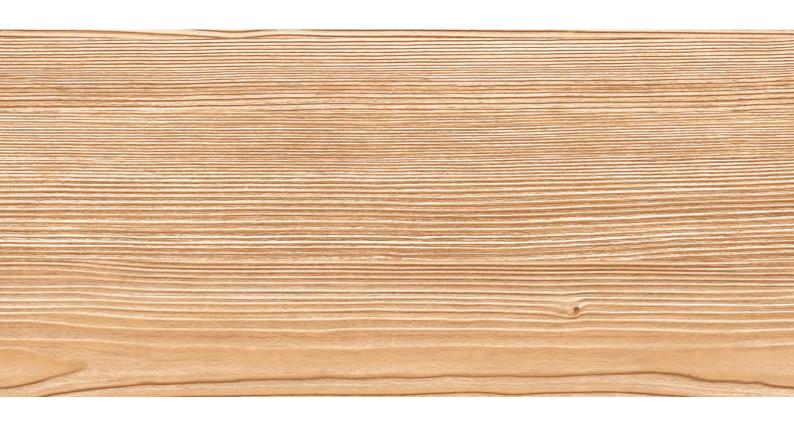

s, with double-skinned steel fascia and PU-foam infill.
- 2 Surface hot galvanised steel on the interior and exterior of the door panel.
- **3** Grey White (RAL 9002) primer paint applied to door exterior and interior.
- Decorative full colour finish printed onto the priming layer of the outside sections. This UV-resistant print ensure a natural, colourfast appearance that won't fade or wash out.
- The final Duragrain coating is scratchresistant and permanently protects the decorative printed colour exterior from the effects of the environment, helping to maintain the door's beautiful appearance for many years.

### Concrete



# Beige



### Mocca



# Grigio



# Grigio scuro



**Rusty Steel** 





#### Bamboo



### Burned Oak



# Cherry



### Nature Oak



GARADOR Duragrain

Pine



# Rusty Oak



#### Noce Sorrento Balsamico



# Noce Sorrento, plain



# Sapele



# Sheffield



# Teak



## Weathered Look



#### Terra Walnut



# Colonial Walnut





### White Brushed



#### White Oak



#### White Oiled Oak



# Whitewashed Oak