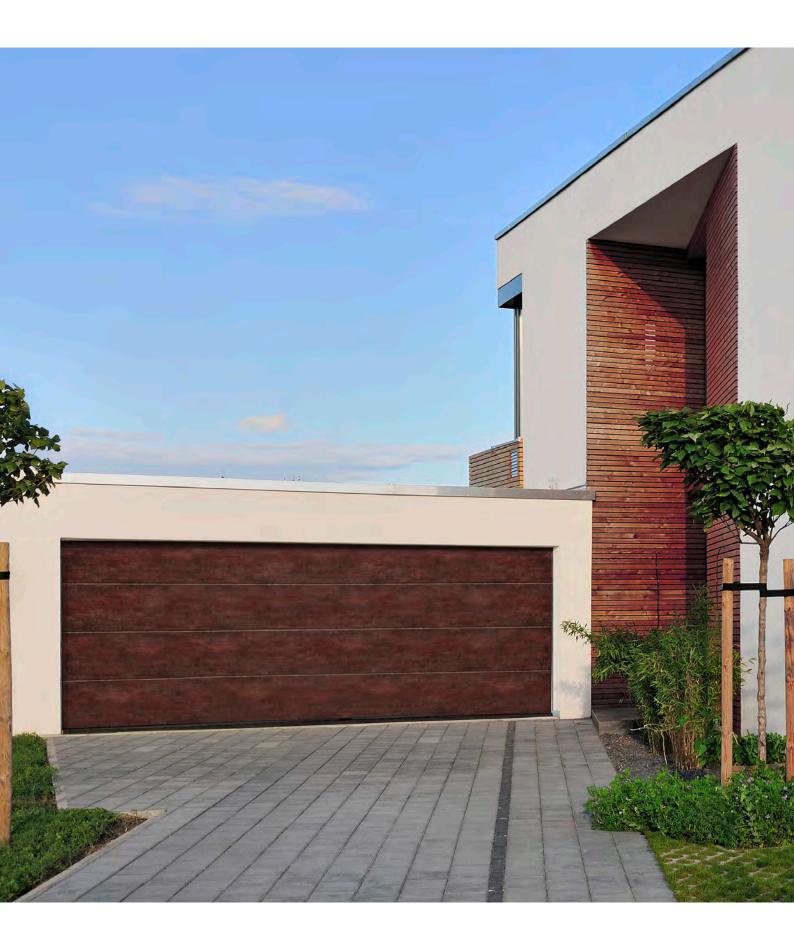

#### Duragrain door design

The Duragrain surface finish, with its UV-resistant print and scratch resistant coating, ensures a beautiful door design that will stand the test of time. There are 24 different decorative printed colour finishes that are detailed and natural in their appearance.