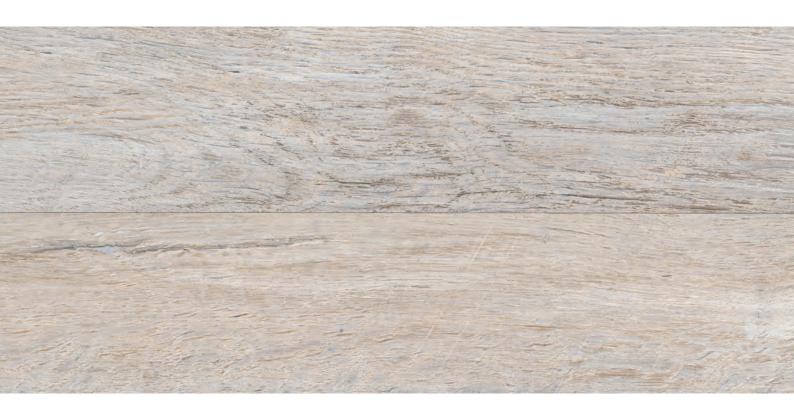

onto the priming layer of the outside sections. This UV-resistant print ensure a natural, colourfast appearance that won't fade or wash out.
- The final Duragrain coating is scratchresistant and permanently protects the decorative printed colour exterior from the effects of the environment, helping to maintain the door's beautiful appearance for many years.

### Concrete



# Beige



### Mocca



# Grigio



# Grigio scuro



**Rusty Steel** 





#### Bamboo



### Burned Oak



# Cherry



### Nature Oak



GARADOR Duragrain

Pine



# Rusty Oak



#### Noce Sorrento Balsamico



# Noce Sorrento, plain



# Sapele



# Sheffield



# Teak



## Weathered Look



#### Terra Walnut



# Colonial Walnut





### White Brushed



#### White Oak



#### White Oiled Oak



# Whitewashed Oak