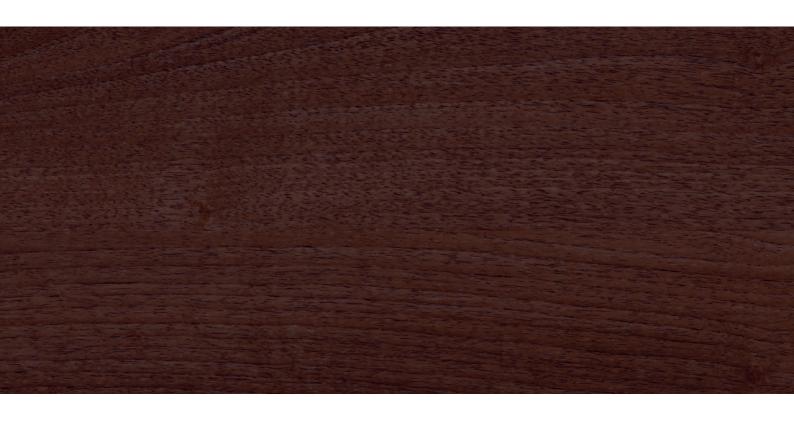

ite (RAL 9002) primer paint applied to door exterior and interior.
- Decorative full colour finish printed onto the priming layer of the outside sections. This UV-resistant print ensure a natural, colourfast appearance that won't fade or wash out.
- The final Duragrain coating is scratchresistant and permanently protects the decorative printed colour exterior from the effects of the environment, helping to maintain the door's beautiful appearance for many years.

### Concrete



# Beige



### Mocca



# Grigio



# Grigio scuro



**Rusty Steel** 





#### Bamboo



### Burned Oak



# Cherry



### Nature Oak



GARADOR Duragrain

Pine



# Rusty Oak



#### Noce Sorrento Balsamico



# Noce Sorrento, plain



# Sapele



# Sheffield



# Teak



## Weathered Look



#### Terra Walnut



# Colonial Walnut





### White Brushed



#### White Oak



#### White Oiled Oak



# Whitewashed Oak