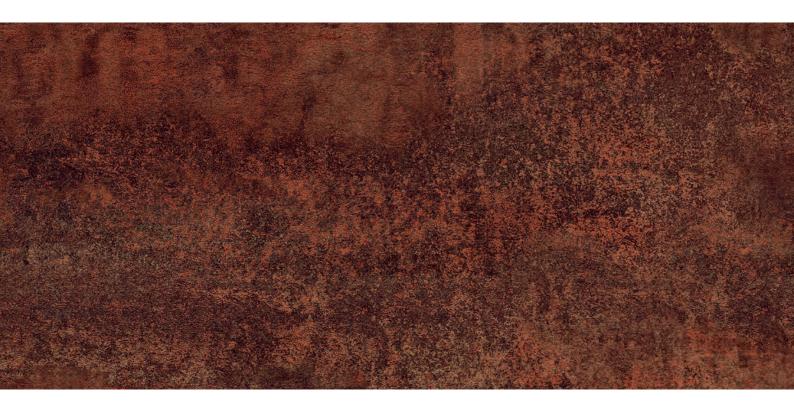

n a colour complementing your Duragrain door.



- Premium insulated 42mm thick door sections, with double-skinned steel fascia and PU-foam infill.
- 2 Surface hot galvanised steel on the interior and exterior of the door panel.
- **3** Grey White (RAL 9002) primer paint applied to door exterior and interior.
- Decorative full colour finish printed onto the priming layer of the outside sections. This UV-resistant print ensure a natural, colourfast appearance that won't fade or wash out.
- The final Duragrain coating is scratchresistant and permanently protects the decorative printed colour exterior from the effects of the environment, helping to maintain the door's beautiful appearance for many years.

### Concrete



# Beige



### Mocca



# Grigio



# Grigio scuro



**Rusty Steel** 





#### Bamboo



### Burned Oak



# Cherry



### Nature Oak



GARADOR Duragrain

Pine



# Rusty Oak



#### Noce Sorrento Balsamico



# Noce Sorrento, plain



# Sapele



# Sheffield



# Teak



## Weathered Look



#### Terra Walnut



# Colonial Walnut





### White Brushed



#### White Oak



#### White Oiled Oak



# Whitewashed Oak