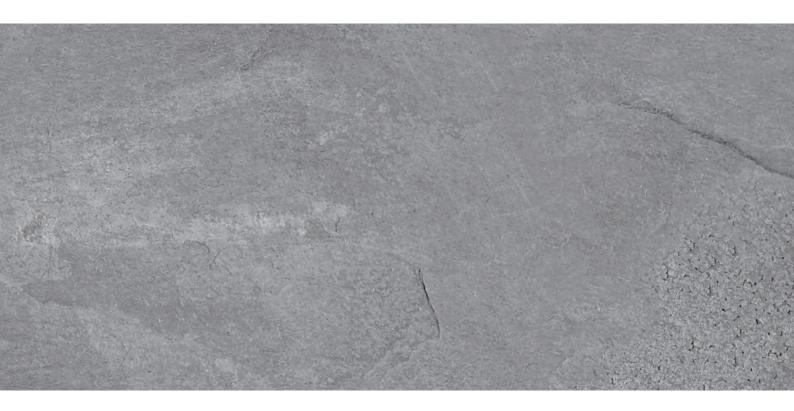

(RAL 9016) as standard or optionally in a colour complementing your Duragrain door.



- Premium insulated 42mm thick door sections, with double-skinned steel fascia and PU-foam infill.
- 2 Surface hot galvanised steel on the interior and exterior of the door panel.
- **3** Grey White (RAL 9002) primer paint applied to door exterior and interior.
- Decorative full colour finish printed onto the priming layer of the outside sections. This UV-resistant print ensure a natural, colourfast appearance that won't fade or wash out.
- The final Duragrain coating is scratchresistant and permanently protects the decorative printed colour exterior from the effects of the environment, helping to maintain the door's beautiful appearance for many years.

### Concrete



# Beige



### Mocca



# Grigio



# Grigio scuro



**Rusty Steel** 





#### Bamboo



### Burned Oak



# Cherry



### Nature Oak



GARADOR Duragrain

Pine



# Rusty Oak



#### Noce Sorrento Balsamico



# Noce Sorrento, plain



# Sapele



# Sheffield



# Teak



## Weathered Look



#### Terra Walnut



# Colonial Walnut





### White Brushed



#### White Oak



#### White Oiled Oak



# Whitewashed Oak