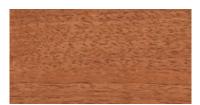

# Duragrain Sectional Garage Doors

NEW Choice of 24 colour finishes with scratch resistant Duragrain coating







# Choose from 24 Duragrain colour finishes



White Oak, Page 18

White Oiled Oak, Page 19

White Brushed, Page 18



Grigio, Page 7



Burned Oak, Page 10



Rusty Oak, Page 12



Sheffield, Page 14



Colonial Walnut, Page 17



Whitewashed Oak, Page 19







#### Duragrain door design

The Duragrain surface finish, with its UV-resistant print and scratch resistant coating, ensures a beautiful door design that will stand the test of time. There are 24 different decorative printed colour finishes that are detailed and natural in their appearance.

Duragrain sectional garage doors are supplied in Grey White (RAL 9002) on the inside of the door. Side frames and fascias are delivered in Woodgrain (Traffic White RAL 9016) as standard. Lintel and frame fascias are supplied in Traffic White (RAL 9016) as standard or optionally in a colour complementing your Duragrain door.



- Premium insulated 42mm thick door sections, with double-skinned steel fascia and PU-foam infill.
- 2 Surface hot g