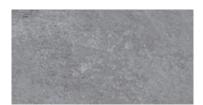

# Duragrain Sectional Garage Doors

NEW Choice of 24 colour finishes with scratch resistant Duragrain coating







# Choose from 24 Duragrain colour finishes



White Oak, Page 18

White Oiled Oak, Page 19

White Brushed, Page 18



Grigio, Page 7



Burned Oak, Page 10



Rusty Oak, Page 12



Sheffield, Page 14



Colonial Walnut, Page 17



Whitewashed Oak, Page 19







#### Duragrain door design

The Duragrain surface finish, with its UV-resistant print and scratch resistant coating, ensures a beautiful door design that will stand the test of time. There are 24 different decorative printed colour finishes that are detailed and natural in their appearance.

Duragrain sectional garage doors are supplied in Grey White (RAL 9002) on the inside of the door. Side frames and fascias are delivered in Woodgrain (Traffic White RAL 9016) as standard. Lintel and frame fascias are supplied in Traffic White (RAL 9016) as standard or optionally in a colour complementing your Duragrain door.



- Premium insulated 42mm thick