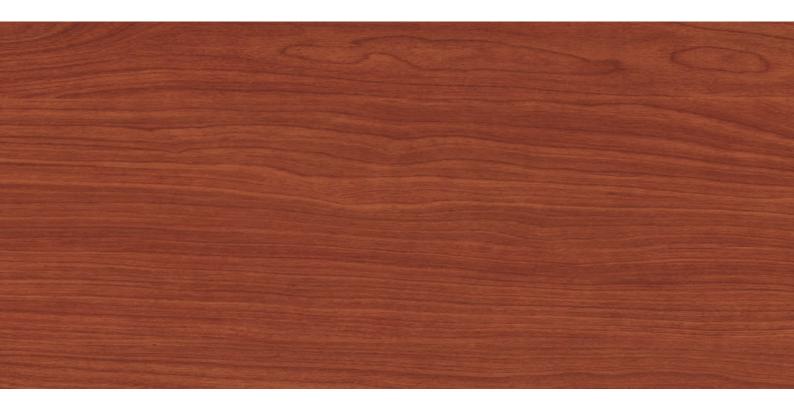

- Premium insulated 42mm thick door sections, with double-skinned steel fascia and PU-foam infill.
- 2 Surface hot galvanised steel on the interior and exterior of the door panel.
- **3** Grey White (RAL 9002) primer paint applied to door exterior and interior.
- Decorative full colour finish printed onto the priming layer of the outside sections. This UV-resistant print ensure a natural, colourfast appearance that won't fade or wash out.
- The final Duragrain coating is scratchresistant and permanently protects the decorative printed colour exterior from the effects of the environment, helping to maintain the door's beautiful appearance for many years.

### Concrete



# Beige



### Mocca



# Grigio



# Grigio scuro



**Rusty Steel** 





#### Bamboo



### Burned Oak



# Cherry



### Nature Oak



GARADOR Duragrain

Pine



# Rusty Oak



#### Noce Sorrento Balsamico



# Noce Sorrento, plain



# Sapele



# Sheffield



# Teak



## Weathered Look



#### Terra Walnut



# Colonial Walnut





### White Brushed



#### White Oak



#### White Oiled Oak



# Whitewashed Oak