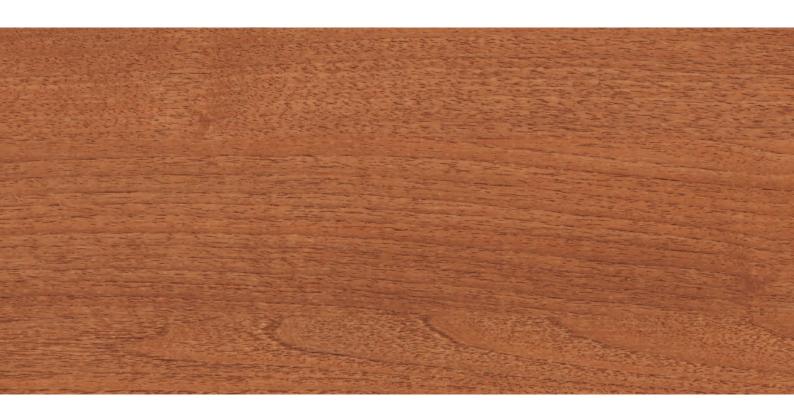

paint applied to door exterior and interior.
- Decorative full colour finish printed onto the priming layer of the outside sections. This UV-resistant print ensure a natural, colourfast appearance that won't fade or wash out.
- The final Duragrain coating is scratchresistant and permanently protects the decorative printed colour exterior from the effects of the environment, helping to maintain the door's beautiful appearance for many years.

### Concrete



# Beige



### Mocca



# Grigio



# Grigio scuro



**Rusty Steel** 





#### Bamboo



### Burned Oak



# Cherry



### Nature Oak



GARADOR Duragrain

Pine



# Rusty Oak



#### Noce Sorrento Balsamico



# Noce Sorrento, plain



# Sapele



# Sheffield



# Teak



## Weathered Look



#### Terra Walnut



# Colonial Walnut





### White Brushed



#### White Oak



#### White Oiled Oak



# Whitewashed Oak