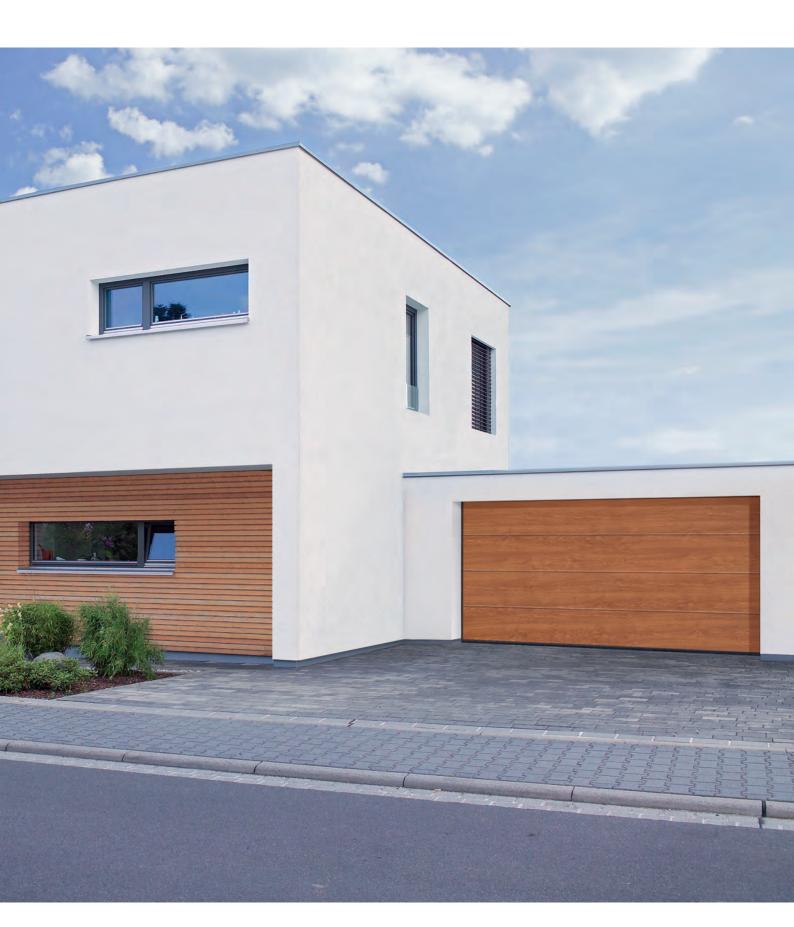

# Duragrain Sectional Garage Doors

NEW Choice of 24 colour finishes with scratch resistant Duragrain coating

#### Duragrain door design

The Duragrain surface finish, with its UV-resistant print and scratch resistant coating, ensures a beautiful door design that will stand the test of time. There are 24 different decorative printed colour finishes that are detailed and natural in their appearance.

Duragrain sectional garage doors are supplied in Grey White (RAL 9002) on the inside of the door. Side frames and fascias are delivered in Woodgrain (Traffic White RAL 9016) as standard. Lintel and frame fascias are supplied in Traffic White (RAL 9016) as standard or optionally in a colour complementing your Duragrain door.