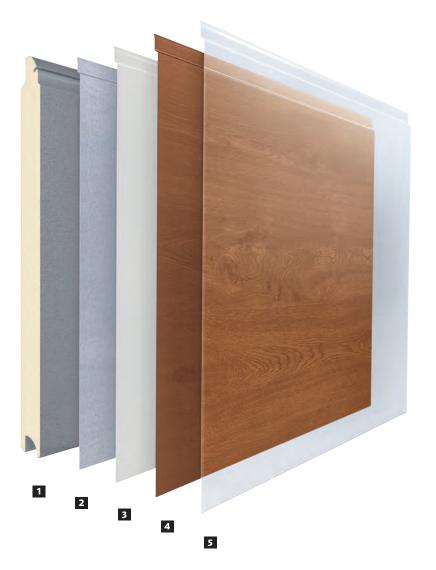

- Premium insulated 42mm thick door sections, with double-skinned steel fascia and PU-foam infill.
- 2 Surface hot galvanised steel on the interior and exterior of the door panel.
- **3** Grey White (RAL 9002) primer paint applied to door exterior and interior.
- Decorative full colour finish printed onto the priming layer of the outside sections. This UV-resistant print ensure a natural, colourfast appearance that won't fade or wash out.
- The final Duragrain coating is scratchresistant and permanently protects the decorative printed colour exterior from the effects of the environment, helping to maintain the door's beautiful appearance for many years.