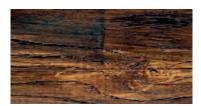

# Duragrain Sectional Garage Doors

NEW Choice of 24 colour finishes with scratch resistant Duragrain coating







# Choose from 24 Duragrain colour finishes



White Oak, Page 18

White Oiled Oak, Page 19

White Brushed, Page 18



Grigio, Page 7



Burned Oak, Page 10



Rusty Oak, Page 12



Sheffield, Page 14



Colonial Walnut, Page 17



Whitewashed Oak, Page 19







#### Duragrain door design

The Duragrain surface finish, with its UV-resistant print and scratch resistant coating, ensures a beautiful door design that will stand the test of time. There are 24 different decorative printed colour finishes that are detailed and natural in their appearance.

Duragrain sectional garage doors are supplied in Grey White (RAL 9002) on the inside of the door. Side frames and fascias are delivered in Woodgrain (Traffic White RAL 9016) as standard. Lintel and frame fascias are supplied in Traffic White (RAL 9016) as standard or optionally in a colour complementing your Duragrain door.



- Premium insulated 42mm thick door sections, wit