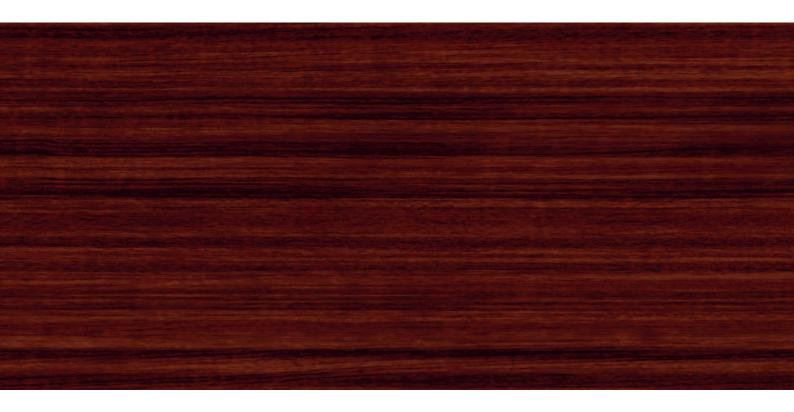

eel on the interior and exterior of the door panel.
- **3** Grey White (RAL 9002) primer paint applied to door exterior and interior.
- Decorative full colour finish printed onto the priming layer of the outside sections. This UV-resistant print ensure a natural, colourfast appearance that won't fade or wash out.
- The final Duragrain coating is scratchresistant and permanently protects the decorative printed colour exterior from the effects of the environment, helping to maintain the door's beautiful appearance for many years.

### Concrete



# Beige



### Mocca



# Grigio



# Grigio scuro



**Rusty Steel** 





#### Bamboo



### Burned Oak



# Cherry



### Nature Oak



GARADOR Duragrain

Pine



# Rusty Oak



#### Noce Sorrento Balsamico



# Noce Sorrento, plain



# Sapele



# Sheffield



# Teak



## Weathered Look



#### Terra Walnut



# Colonial Walnut





### White Brushed



#### White Oak



#### White Oiled Oak



# Whitewashed Oak