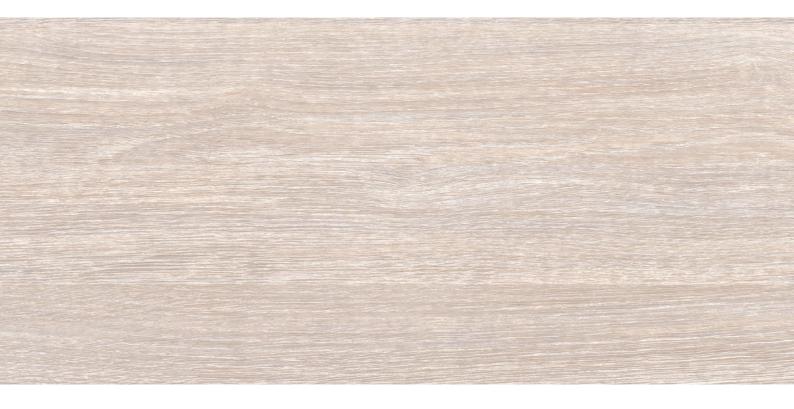

rior and exterior of the door panel.
- **3** Grey White (RAL 9002) primer paint applied to door exterior and interior.
- Decorative full colour finish printed onto the priming layer of the outside sections. This UV-resistant print ensure a natural, colourfast appearance that won't fade or wash out.
- The final Duragrain coating is scratchresistant and permanently protects the decorative printed colour exterior from the effects of the environment, helping to maintain the door's beautiful appearance for many years.

### Concrete



# Beige



### Mocca



# Grigio



# Grigio scuro



**Rusty Steel** 





#### Bamboo



### Burned Oak



# Cherry



### Nature Oak



GARADOR Duragrain

Pine



# Rusty Oak



#### Noce Sorrento Balsamico



# Noce Sorrento, plain



# Sapele



# Sheffield



# Teak



## Weathered Look



#### Terra Walnut



# Colonial Walnut





### White Brushed



#### White Oak



#### White Oiled Oak



# Whitewashed Oak