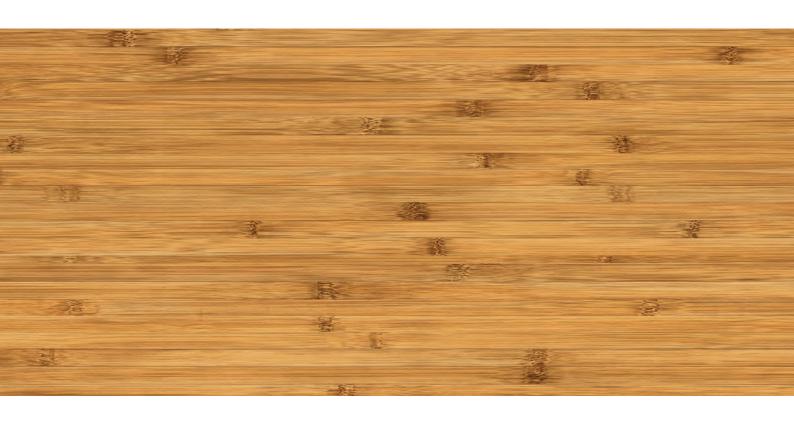

menting your Duragrain door.



- Premium insulated 42mm thick door sections, with double-skinned steel fascia and PU-foam infill.
- 2 Surface hot galvanised steel on the interior and exterior of the door panel.
- **3** Grey White (RAL 9002) primer paint applied to door exterior and interior.
- Decorative full colour finish printed onto the priming layer of the outside sections. This UV-resistant print ensure a natural, colourfast appearance that won't fade or wash out.
- The final Duragrain coating is scratchresistant and permanently protects the decorative printed colour exterior from the effects of the environment, helping to maintain the door's beautiful appearance for many years.

### Concrete



# Beige



### Mocca



# Grigio



# Grigio scuro



**Rusty Steel** 





#### Bamboo



### Burned Oak



# Cherry



### Nature Oak



GARADOR Duragrain

Pine



# Rusty Oak



#### Noce Sorrento Balsamico



# Noce Sorrento, plain



# Sapele



# Sheffield



# Teak



## Weathered Look



#### Terra Walnut



# Colonial Walnut





### White Brushed



#### White Oak



#### White Oiled Oak



# Whitewashed Oak