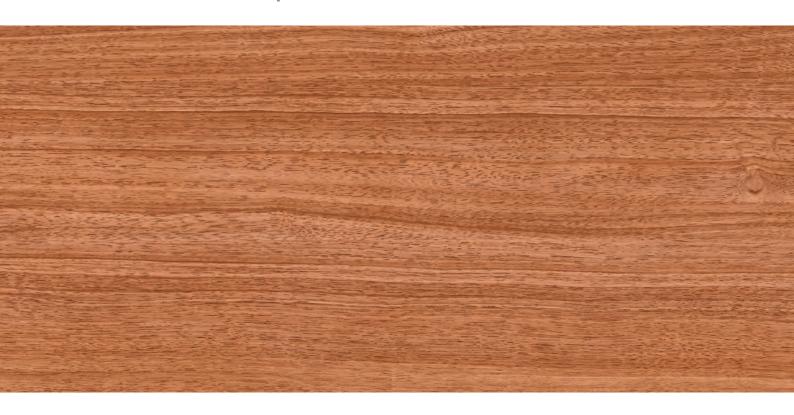

alvanised steel on the interior and exterior of the door panel.
- **3** Grey White (RAL 9002) primer paint applied to door exterior and interior.
- Decorative full colour finish printed onto the priming layer of the outside sections. This UV-resistant print ensure a natural, colourfast appearance that won't fade or wash out.
- The final Duragrain coating is scratchresistant and permanently protects the decorative printed colour exterior from the effects of the environment, helping to maintain the door's beautiful appearance for many years.

### Concrete



# Beige



### Mocca



# Grigio



# Grigio scuro



**Rusty Steel** 





#### Bamboo



### Burned Oak



# Cherry



### Nature Oak



GARADOR Duragrain

Pine



# Rusty Oak



#### Noce Sorrento Balsamico



# Noce Sorrento, plain



# Sapele



# Sheffield



# Teak



## Weathered Look



#### Terra Walnut



# Colonial Walnut





### White Brushed



#### White Oak



#### White Oiled Oak



# Whitewashed Oak