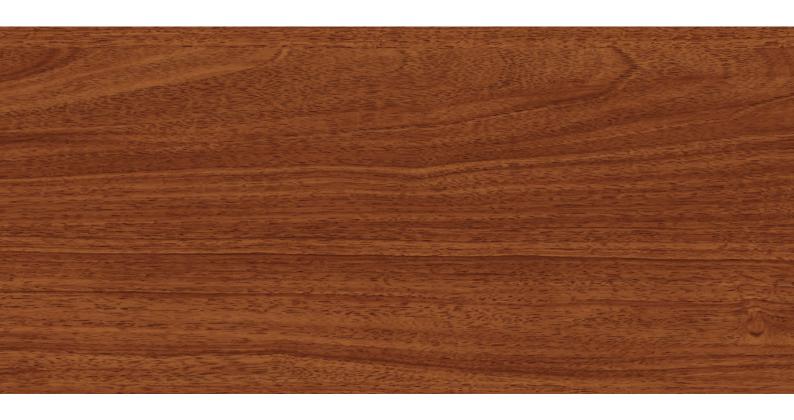

infill.
- 2 Surface hot galvanised steel on the interior and exterior of the door panel.
- **3** Grey White (RAL 9002) primer paint applied to door exterior and interior.
- Decorative full colour finish printed onto the priming layer of the outside sections. This UV-resistant print ensure a natural, colourfast appearance that won't fade or wash out.
- The final Duragrain coating is scratchresistant and permanently protects the decorative printed colour exterior from the effects of the environment, helping to maintain the door's beautiful appearance for many years.

### Concrete



# Beige



### Mocca



# Grigio



# Grigio scuro



**Rusty Steel** 





#### Bamboo



### Burned Oak



# Cherry



### Nature Oak



GARADOR Duragrain

Pine



# Rusty Oak



#### Noce Sorrento Balsamico



# Noce Sorrento, plain



# Sapele



# Sheffield



# Teak



## Weathered Look



#### Terra Walnut



# Colonial Walnut





### White Brushed



#### White Oak



#### White Oiled Oak



# Whitewashed Oak