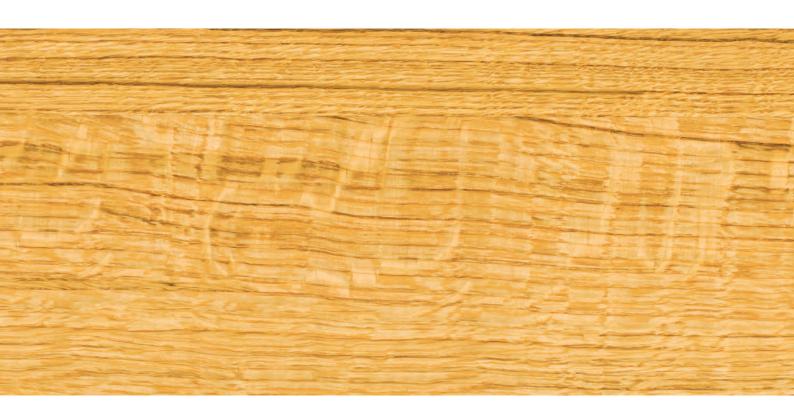

ted 42mm thick door sections, with double-skinned steel fascia and PU-foam infill.
- 2 Surface hot galvanised steel on the interior and exterior of the door panel.
- **3** Grey White (RAL 9002) primer paint applied to door exterior and interior.
- Decorative full colour finish printed onto the priming layer of the outside sections. This UV-resistant print ensure a natural, colourfast appearance that won't fade or wash out.
- The final Duragrain coating is scratchresistant and permanently protects the decorative printed colour exterior from the effects of the environment, helping to maintain the door's beautiful appearance for many years.

### Concrete



# Beige



### Mocca



# Grigio



# Grigio scuro



**Rusty Steel** 





#### Bamboo



### Burned Oak



# Cherry



### Nature Oak



GARADOR Duragrain

Pine



# Rusty Oak



#### Noce Sorrento Balsamico



# Noce Sorrento, plain



# Sapele



# Sheffield



# Teak



## Weathered Look



#### Terra Walnut



# Colonial Walnut





### White Brushed



#### White Oak



#### White Oiled Oak



# Whitewashed Oak