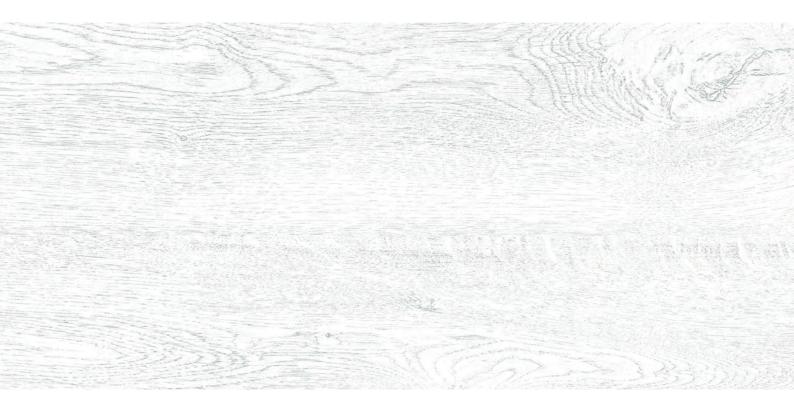

ior.
- Decorative full colour finish printed onto the priming layer of the outside sections. This UV-resistant print ensure a natural, colourfast appearance that won't fade or wash out.
- The final Duragrain coating is scratchresistant and permanently protects the decorative printed colour exterior from the effects of the environment, helping to maintain the door's beautiful appearance for many years.

### Concrete



# Beige



### Mocca



# Grigio



# Grigio scuro



**Rusty Steel** 





#### Bamboo



### Burned Oak



# Cherry



### Nature Oak



GARADOR Duragrain

Pine



# Rusty Oak



#### Noce Sorrento Balsamico



# Noce Sorrento, plain



# Sapele



# Sheffield



# Teak



## Weathered Look



#### Terra Walnut



# Colonial Walnut





### White Brushed



#### White Oak



#### White Oiled Oak



# Whitewashed Oak