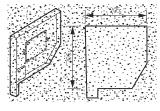

### **Ordering Size**

Ordering size is the over guide width (OGW) x guide height (GH). Doors have 66mm wide guides Clear opening width = ordering size - 132mm Clear opening height = guide height - 80mm (to allow for the bottom slat hang-down into the guide)

### **Fixing Options**

Doors can be fitted within or behind the opening. Suitable clearance must be available for the door guides and box ends. Doors fitting within the reveal must have the box end height (205mm) deducted from the opening height to calculate the guide height (GH).

### **Door Guides**

Door guides are 66mm wide and 34mm deep.

#### **Box Ends**

The box ends, to which the door mechanism is attached, fit at the top of the guides and are 205mm high and 205mm deep.

The overall height of the door is the guide height (GH) + 205mm (box end height).