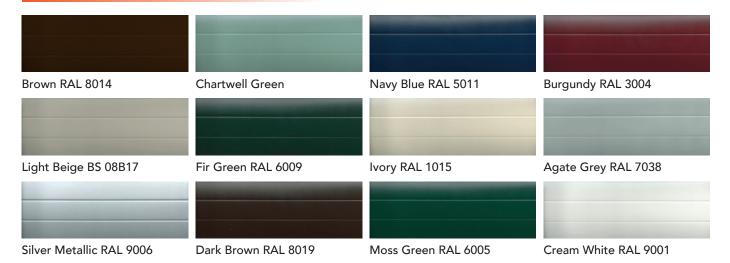

8



Strong locking straps prevent forced lifting of the door.



The extruded aluminium bottom slat adds extra strength to resist forced entry.



Emergency override means the door can be operated in the event of power failure.

#### **SIZE RANGE**

Doors are available made to measure across the size bands shown:

|              | Over Guide Width (66 mm Guides) |      |      |      |      |
|--------------|---------------------------------|------|------|------|------|
| Guide Height | 2000                            | 2250 | 2500 | 2750 | 3000 |
| 2000         |                                 |      |      |      |      |
| 2150         |                                 |      |      |      |      |

## **COLOURS**

#### **Standard Colours**



#### Premium Colours (surcharge applies)



#### Woodgrain Laminates (surcharge applies)