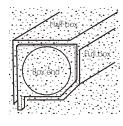

#### **Door Box Options**

The box ends are supplied with a half box (90° section) to partially enclose the door mechanism. An optional full box (90° section + 90° section with 45° return) to fully enclose the door mechanism is available.

The door is supplied with a half box as standard. Full box option available.

Tel: 01926 463 888

Strong locking straps prevent forced lifting of the door.

The extruded aluminium bottom slat adds extra strength to resist forced entry.