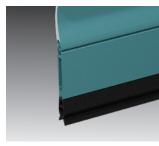

The door is supplied with a half box as standard. Full box option available.

Tel: 01926 463 888

Strong locking straps prevent forced lifting of the door.

The extruded aluminium bottom slat adds extra strength to resist forced entry.