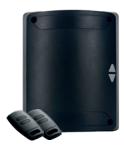

# **Control Options**

The door is supplied with an indoor hold-to-run rocker switch as standard. An optional outdoor key switch, Genesis control unit or Teleco Simple control unit are available. The Teleco Simple is supplied with 2 keyfob hand transmitters and a wired safety edge.