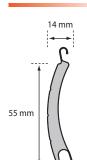

### **GARAGEDOORSONLINE** THE UK'S PREMIER ONLINE GARAGE DOOR SUPPLIER

# 55mm Roller Door **Specification**





### **Ordering Size**

Ordering size is the over guide width (OGW) x guide height (GH). Doors have 66mm wide guides Clear opening width = ordering size - 132mm Clear opening height = guide height - 80mm (to allow for the bottom slat hang-down into the guide)



**Slat Profile** 

### **Fixing Options**

Doors can be fitted within or behind the opening. Suitable clearance must be available for the door guides and box ends. Doors fitting within the reveal must have the box end height (205mm) deducted from the opening height to calculate the guide height (GH).

### **Door Guides**

Door guides are 66mm wide and 34mm deep.



#### **Box Ends**

The box ends, to which the door mechanism is attached, fit at the top of the guides and are 205mm high and 205mm deep.

The overall height of the door is the guide height (GH) + 205mm (box end height).



#### **Door Box Options**

The box ends are supplied with a half box (90° section) to partially enclose the door mechanism. An optional full box (90° section + 90° section with 45° return) to fully enclose