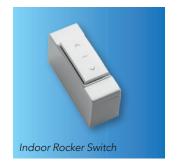

# **Control Options**

The door is supplied with an indoor hold-to-run rocker switch as standard. An optional outdoor key switch, Genesis control unit or Teleco Simple control unit are available. The Teleco Simple is supplied with 2 keyfob hand transmitters and a wired safety edge.