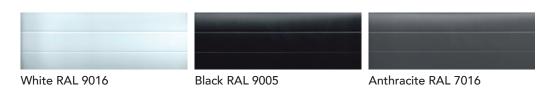

ull box option available.

Tel: 01926 463 888



Strong locking straps prevent forced lifting of the door.



The extruded aluminium bottom slat adds extra strength to resist forced entry.



Emergency override means the door can be operated in the event of power failure.

#### **SIZE RANGE**

Doors are available made to measure across the size bands shown:

|              | Over Guide Width (66 mm Guides) |      |      |      |      |
|--------------|---------------------------------|------|------|------|------|
| Guide Height | 2000                            | 2250 | 2500 | 2750 | 3000 |
| 2000         |                                 |      |      |      |      |
| 2150         |                                 |      |      |      |      |

## **COLOURS**

#### **Standard Colours**



#### Premium Colours (surcharge applies)



#### Woodgrain Laminates (surcharge applies)