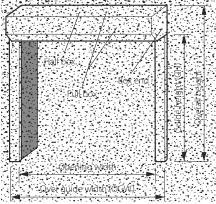

### **Ordering Size**

Ordering size is the over guide width (OGW) x guide height (GH). Doors have 66mm wide guides Clear opening width = ordering size - 132mm Clear opening height = guide height - 80mm (to allow for the bottom slat hang-down into the guide)

### **Door Guides**

Door guides are 66mm wide and 34mm deep.

#### **Box Ends**

The box ends, to which the door mechanism is attached, fit at the top of the guides and are 205mm high and 205mm deep.

The overall height of the door is the guide height (GH) + 205mm (box end height).