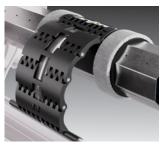

The door is supplied with a half box as standard. Full box option available.

Tel: 01926 463 888

Strong locking straps prevent forced lifting of the door.

The extruded aluminium bottom slat adds extra strength to resist forced entry.