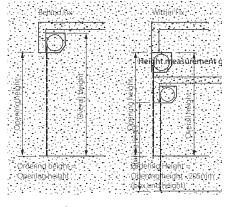

### **Fixing Options**

Doors can be fitted within or behind the opening. Suitable clearance must be available for the door guides and box ends. Doors fitting within the reveal must have the box end height (205mm) deducted from the opening height to calculate the guide height (GH).