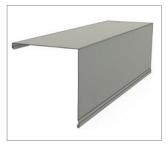

#### **Box Ends**

The box ends, to which the door mechanism is attached, fit at the top of the guides and are 205mm high and 205mm deep.

The overall height of the door is the guide height (GH) + 205mm (box end height).

#### **Door Box Options**

The box ends are supplied with a half box (90° section) to partially enclose the door mechanism. An optional full box (90° section + 90° section with 45° return) to fully enclose the door mechanism is available.