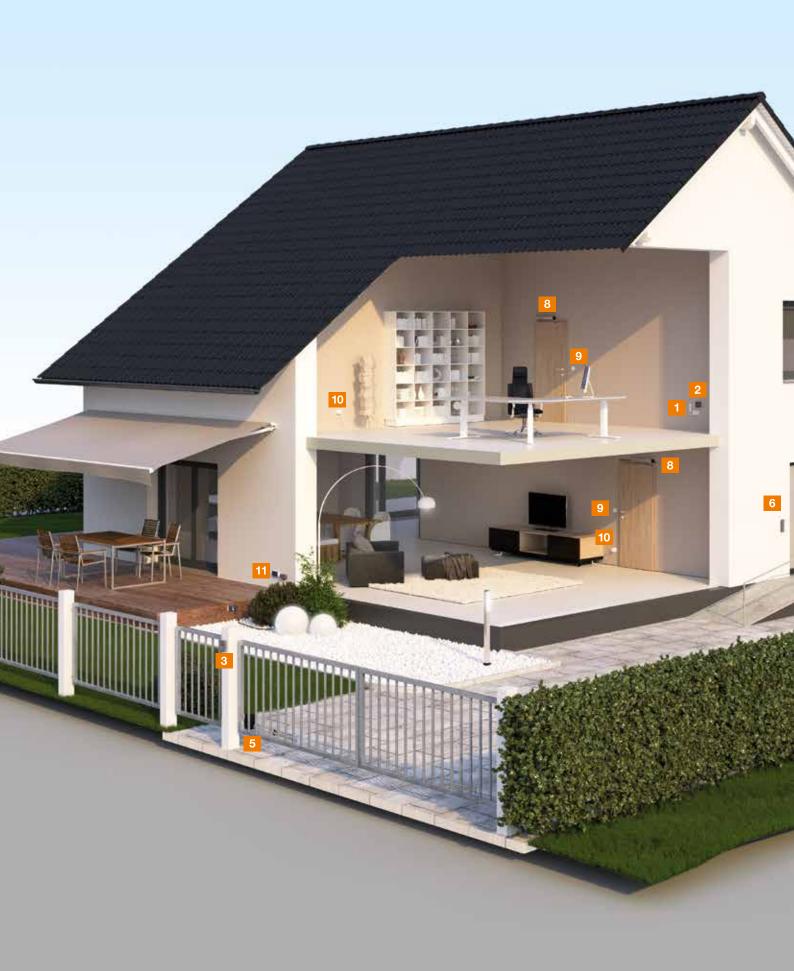

#### System components overview:

- BiSecur gateway
- 2 WLAN router with Internet access
- Radio finger-scan FFL 12 BS e.g. for operating garage door operators
- Garage door operator SupraMatic / ProMatic
- Entrance gate operator
  RotaMatic / VersaMatic / LineaMatic
- Radio code switch FCT 3 BS / FCT 10 BS e.g. for operating entrance door operators
- Entrance door operator EC-Turn
- Internal door operator PortaMatic
- Padio internal push button FIT 5 BS e.g. for operating radio socket receivers or internal door operators
- Radio socket receiver FES 1 BS for connection of electrical devices and lighting for indoor use
- Radio relay receiver HER 1 BS protected from the weather for connection of electrical devices and lighting for outside use