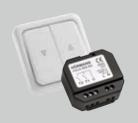

#### ACCESSORIES

Radio code switch FCT 3 BS For 3 functions, with illuminated buttons

Radio internal push button FIT 1 BS 1 button function with large button for simple operation

Radio code switch FCT 10 BS For 10 functions, with illuminated buttons and protective cover

Radio internal push button FIT 4 BS 4 button functions

Radio finger-scan FFL 12 BS For 2 functions and up to 12 fingerprints

Radio internal push button FIT 5 BS 4 button functions plus query button

Radio internal push button FIT 2 BS For 2 functions or 2 operators