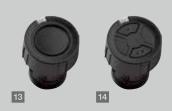

#### 13 Hand transmitter HSZ 1 BS

1 button function, for insertion in vehicle cigarette lighter

#### 14 Hand transmitter HSZ 2 BS

2 button functions, for insertion in vehicle cigarette lighter

#### HSZ hand transmitter

The alternative to homelink systems: integrated in an inconspicuous spot in your car. Inserted in the vehicle's cigarette lighter, the HSZ hand transmitter is easily accessible and convenient to operate.