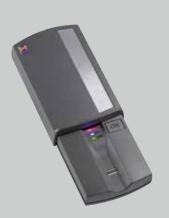

## Convenient querying of the door position

You no longer have to go out in all kinds of weather to check if your gate is closed. At the press of a button, the colour of the LED on the HS 5 BS hand transmitter indicates the position of the door. If required, another push of a button\*\*\* closes the door. It is the most comfortable and secure way to control your door.

## Award-winning design

In addition to a black or white design, the **exclusive BiSecur hand transmitters** are characterised by an elegant shape that fits easily in the palm of your hand.

Hörmann's BiSecur hand transmitters with an optional high-gloss surface in a piano lacquer look have received the reddot design award for their exclusive design.

Figure above: HS 5 BS hand transmitter with hand transmitter station (optional).

#### Hand transmitter HS 5 BS

4 button functions plus query button,

High-gloss surface black or white

2 Textured surface black