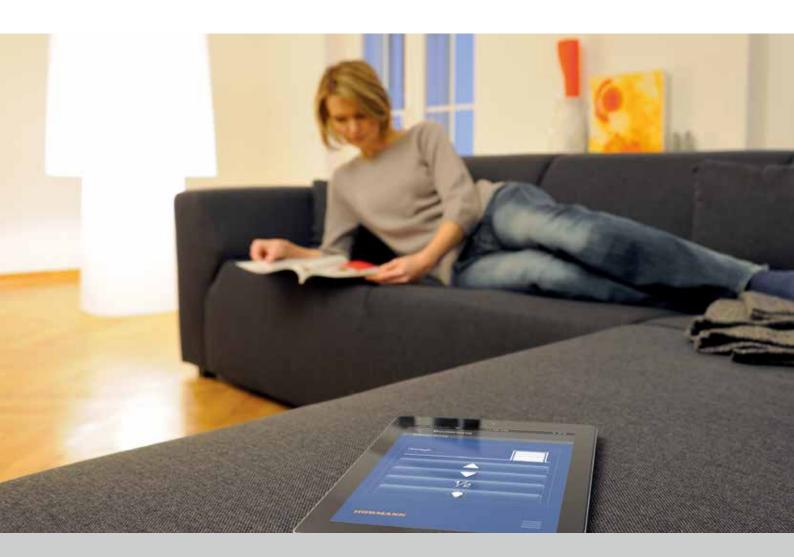

## Worldwide control using your smartphone

With BiSecur SmartHome you can operate your doors, gates and electric devices even when you are absent. With just a glance at your smartphone you can also check at any time if your door is open or closed or if an electric device is switched on or off. Another advantage of this system: you can flexibly and spontaneously simulate your presence at any time of day or night, e.g. by controlling the lighting. This scares potential thieves off more effectively than for example a static simulation with a timer.

## Convenient operation and top-quality service

We are convinced: a technology is truly practical when it comprehensibly facilitates the everyday as well as impresses with the details. The installation and operation of the free BiSecur SmartHome app on your smartphone or tablet is therefore very simple. Thanks to a well thought-out user interface, you have a comprehensive overview of all doors, gates and electric devices in the system at your fingertips.

# Easy operation: smart, at any time and worldwide

You can conveniently operate all Hörmann operators and radio receivers with your hand transmitter and radio button. With the optional BiSecur Gateway it is also possible to control all radio components by smartphone or tablet.