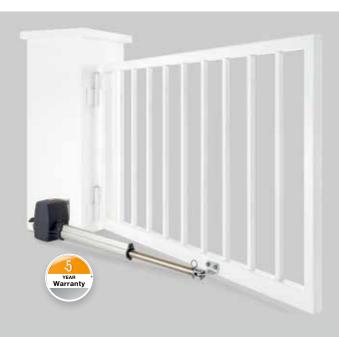

#### RotaMatic

The slim operator with an elegant appearance

Thanks to its modern, slimline design, Hörmann's RotaMatic hinged gate operator is the perfect partner for your beautiful hinged gate. Just like the design, the functional and safety features are also exemplary.