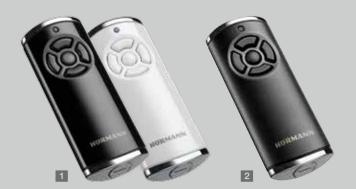

## Award-winning design

In addition to a black or white design, the **exclusive BiSecur hand transmitters** are characterised by an elegant shape that fits easily in the palm of your hand.

Hörmann's BiSecur hand transmitters with an optional high-gloss surface in a piano lacquer look have received the reddot design award for their exclusive design.

Figure above: HS 5 BS hand transmitter with hand transmitter station (optional).

#### Hand transmitter HS 5 BS

4 button functions plus query button,

High-gloss surface black or white

2 Textured surface black