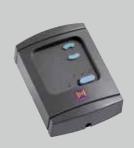

#### ACCESSORIES

Radio code switch FCT 3 BS For 3 functions, with illuminated buttons

Radio internal push button FIT 1 BS 1 button function with large button for simple operation

Radio code switch FCT 10 BS For 10 functions, with illuminated buttons and protective cover