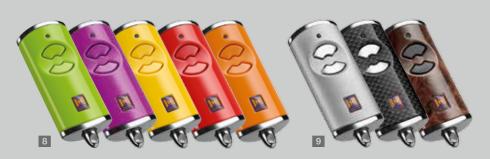

#### Hand transmitter HSE 2 BS

2 button functions, incl. eyelet for key ring

7 High-gloss surface black or white

B High-gloss surface green, purple, yellow, red, orange

9 decors in silver, carbon, dark rootwood

(Shown from left to right)