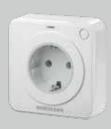

Radio receiver electric socket FES 1 BS
For switching lights and other devices on and off, up to 2500 watt
FES 1-1 BS
For controlling (impulse) operators of other makes and switching lights and other devices on and off, up to 2500 watt