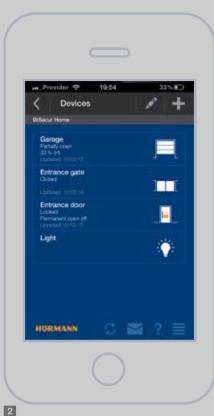

#### 3 Setting up "scenarios"

Simply combine several individual functions to make a scenario.

A scenario means that, at the press of a button, you can, for example, open or close your garage door and entrance gate at the same time\*\*, control your entrance door\* together with your external lighting or set the ventilation position for two garage doors at the same time.

You create the scenarios individually for your personal app usage – exactly the way you want them to be.