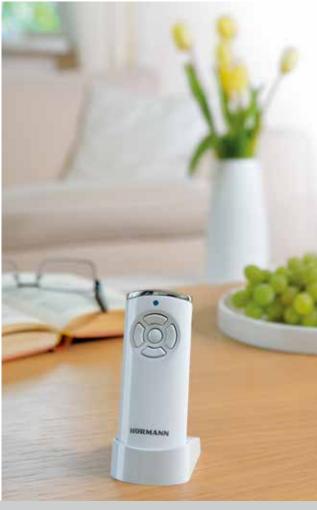

## Convenient querying of the door position

You no longer have to go out in all kinds of weather to check if your gate is closed. At the press of a button, the colour of the LED on the HS 5 BS hand transmitter indicates the position of the door. If required, another push of a button\*\*\* closes the door. It is the most comfortable and secure way to control your door.

## Award-winning design

In addition to a black or white design, the **exclusive BiSecur hand transmitters** are characterised by an elegant shape that fits easily in the palm of your hand.

Hörmann's BiSecur hand transmitters with an optional high-gloss surface in a piano lacquer look have received the reddot design award for their exclusive design.

Figure above: HS 5 BS hand transmitter with hand transmitter station (optional).