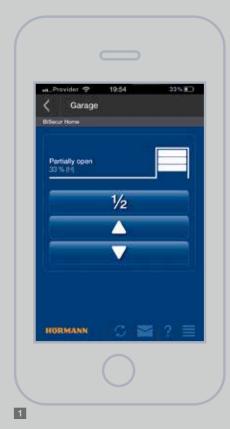

#### 2 Simple overview

With the BiSecur app, you have an exact overview of the status of your garage door and entrance gate, as well as your entrance door\* at all times. Self-explanatory icons show you whether your doors are open or closed or whether your entrance door\* is locked or unlocked.