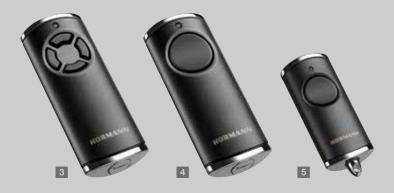

#### Hand transmitter HS 5 BS

4 button functions plus query button,

High-gloss surface black or white

2 Textured surface black

#### Hand transmitter HS 4 BS

4 button functions,

Textured surface black

#### Hand transmitter HS 1 BS

1 button function,

4 Textured surface black

#### Hand transmitter HSE 1 BS

1 button function, incl. eyelet for key ring

Textured surface black