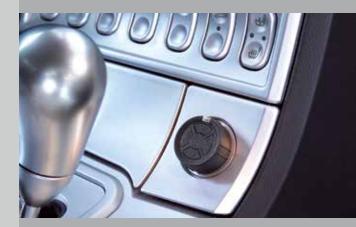

#### 13 Hand transmitter HSZ 1 BS

1 button function, for insertion in vehicle cigarette lighter

#### 14 Hand transmitter HSZ 2 BS

2 button functions, for insertion in vehicle cigarette lighter

#### HSZ hand transmitter

The alternative to homelink systems: integrated in an inconspicuous spot in your car. Inserted in the vehicle's cigarette lighter, the HSZ hand transmitter is easily accessible and convenient to operate.