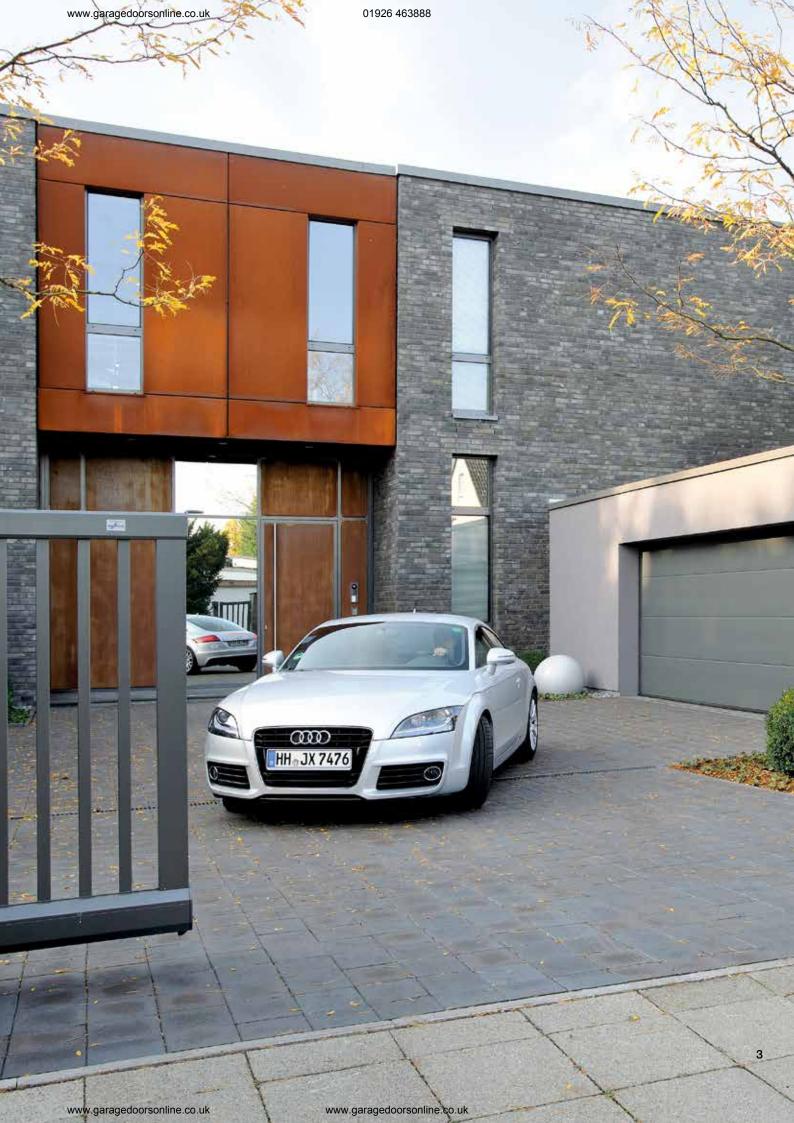

#### SupraMatic

The supra-fast operator with many additional functions

With the combination of speed and convenience, your garage door opens faster, allowing quicker access from the street into your garage. The SupraMatic has many additional functions, such as being able to switch the operator lighting on and off with your hand transmitter, and the convenient option of an additional opening height to ventilate your garage.

#### RotaMatic

The slim operator with an elegant appearance

Thanks to its modern, slimline design, Hörmann's RotaMatic hinged gate operator is the perfect partner for your beautiful hinged gate. Just like the design, the functional and safety features are also exemplary.