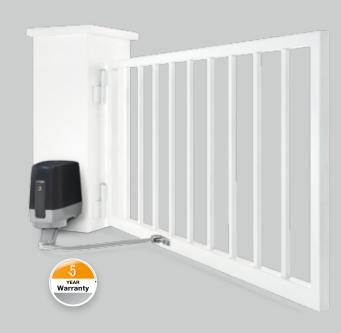

#### VersaMatic

For special fitting situations

The hinged gate operator VersaMatic with integrated controls is the perfect solution even for unusual fitting situations. The VersaMatic also features proven technology: its speed, for example, is individually adjustable so it achieves smooth door travel for all door sizes.