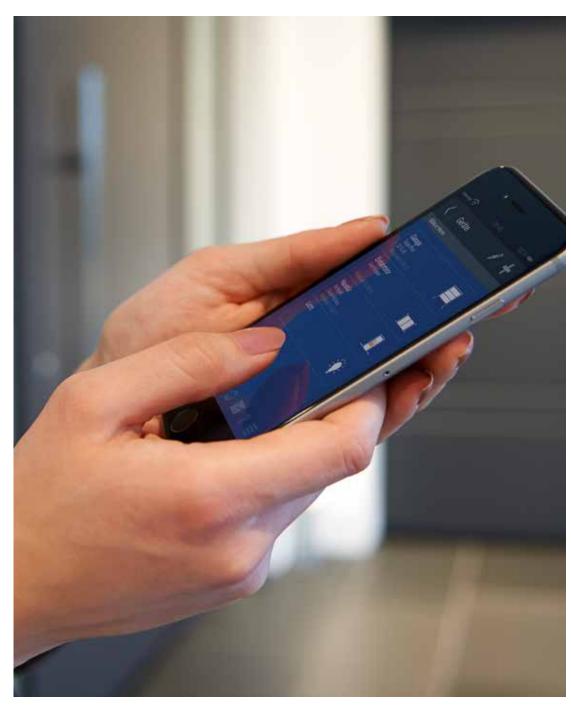

## Worldwide control using your smartphone

With BiSecur SmartHome you can operate your doors, gates and electric devices even when you are absent. With just a glance at your smartphone you can also check at any time if your door is open or closed or if an electric device is switched on or off. Another advantage of this system: you can flexibly and spontaneously simulate your presence at any time of day or night, e.g. by controlling the lighting. This scares potential thieves off more effectively than for example a static simulation with a timer.

## Convenient operation and top-quality service

We are convinced: a technology is truly practical when it comprehensibly facilitates the everyday as well as impresses with the details. The installation and operation of the free BiSecur SmartHome app on your smartphone or tablet is therefore very simple. Thanks to a well thought-out user interface, you have a comprehensive overview of all doors, gates and electric devices in the system at your fingertips.