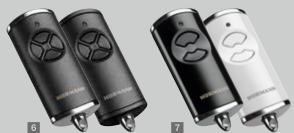

#### Hand transmitter HSE 4

4 button functions, incl. eyelet for key ring

6 Textured surface black with chrome or plastic caps

#### 12 Hand transmitter HSP 4 BS

4 button functions, with button lock-out, incl. key ring