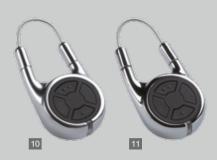

## Award-winning design

In addition to a black or white design, the **exclusive BiSecur hand transmitters** are characterised by an elegant shape that fits easily in the palm of your hand.

Hörmann's BiSecur hand transmitters with an optional high-gloss surface in a piano lacquer look have received the reddot design award for their exclusive design.

Figure above: HS 5 BS hand transmitter with hand transmitter station (optional).