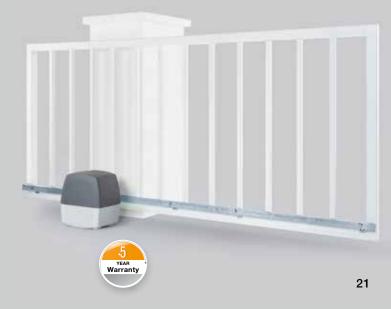

#### LineaMatic

A compact and reliable operator

Highlights of the sliding gate operator LineaMatic include its compact, height-adjustable housing made of zinc die-cast and glass-fibre reinforced plastic, as well as its reliable operator electronics.