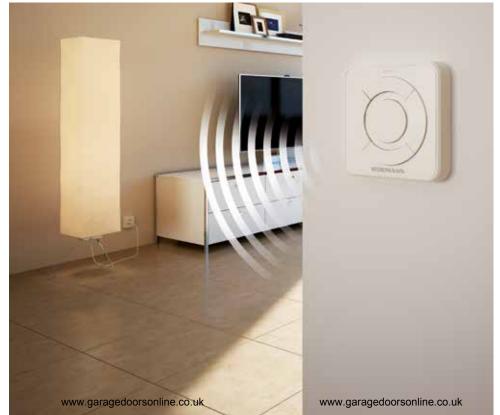

#### Conveniently switch lamps on and off

It is also easy to integrate your lamps in the BiSecur SmartHome System – with the Hörmann socket receiver. This allows you to operate your lighting just as easily e.g. with a radio internal push button. Another advantage: you can control up to 4 receivers or gate and door operators with the same radio internal push button.

#### Switch electrical devices on and off

With BiSecur SmartHome, you can check the status of electrical devices connected to a Hörmann socket receiver even when you are on the go, conveniently on you smartphone. You can check, for example, if the reading lamp in the living room is still lit. You can easily switch these devices on or off as you wish.