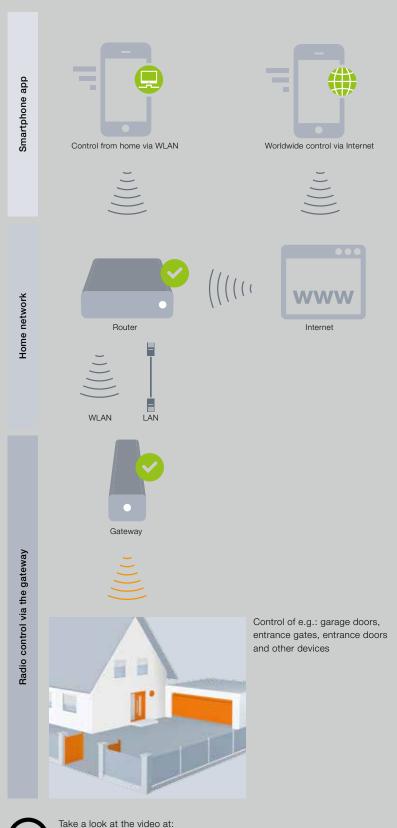

#### Conveniently from your home:

For convenient operation within your home network, your smartphone or tablet can be easily connected through WLAN.

#### Anywhere around the world

via the Internet: When you are on the go, you can connect to the BiSecur Gateway through your smartphone's or tablet's Internet connection.

Registering your Gateway and smartphone or tablet on the Internet enables your personal access.

#### BiSecur gateway

A central control unit for your operators and radio receivers, for up to 10 users, up to 16 functions per user.

from year of manufacture 2014, series version CI

Clear, simple, individual