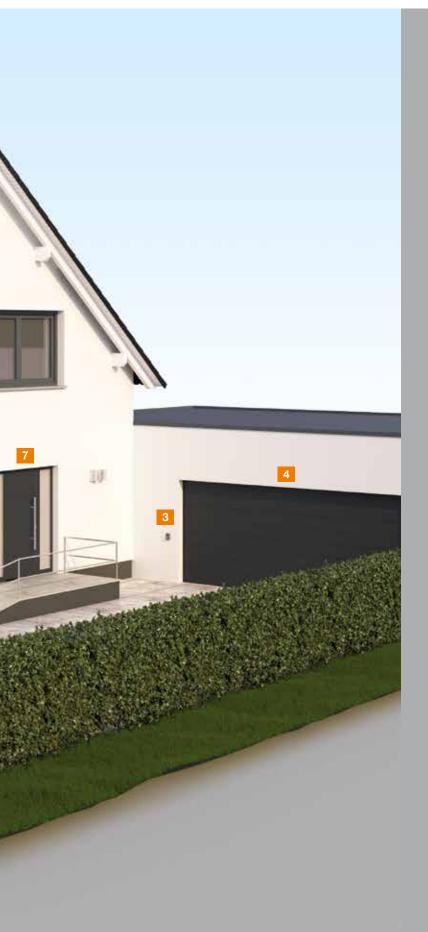

#### System components overview:

- BiSecur gateway
- 2 WLAN router with Internet access
- Radio finger-scan FFL 12 BS e.g. for operating garage door operators
- Garage door operator SupraMatic / ProMatic
- Entrance gate operator
  RotaMatic / VersaMatic / LineaMatic
- Radio code switch FCT 3 BS / FCT 10 BS e.g. for operating entrance door operators
- Entrance door operator EC-Turn
- Internal door operator PortaMatic
- Padio internal push button FIT 5 BS e.g. for operating radio socket receivers or internal door operators
- Radio socket receiver FES 1 BS for connection of electrical devices and lighting for indoor use
- Radio relay receiver HER 1 BS protected from the weather for connection of electrical devices and lighting for outside use