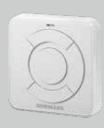

#### ACCESSORIES

Radio code switch FCT 3 BS For 3 functions, with illuminated buttons

Radio internal push button FIT 1 BS 1 button function with large button for simple operation

Radio code switch FCT 10 BS For 10 functions, with illuminated buttons and protective cover