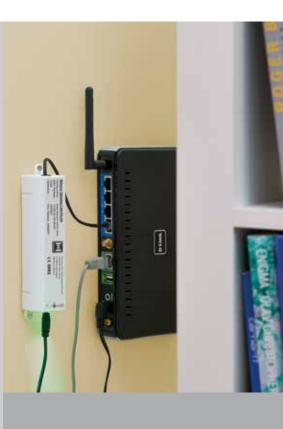

#### Conveniently from your home:

For convenient operation within your home network, your smartphone or tablet can be easily connected through WLAN.

#### Anywhere around the world

via the Internet: When you are on the go, you can connect to the BiSecur Gateway through your smartphone's or tablet's Internet connection.

Registering your Gateway and smartphone or tablet on the Internet enables your personal access.

#### BiSecur gateway

A central control unit for your operators and radio receivers, for up to 10 users, up to 16 functions per user.

from year of manufacture 2014, series version CI

Clear, simple, individual