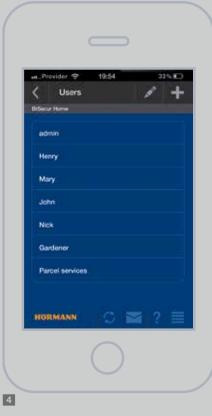

#### BiSecur gateway

A central control unit for your operators and radio receivers, for up to 10 users, up to 16 functions per user.

from year of manufacture 2014, series version CI

Clear, simple, individual

#### 4 Simple user management

As the administrator, you can define which devices can be operated by the individual users. This gives you full control, meaning, for example, that while you are on holiday, you can allow your neighbours to open your entrance gate, but not the entrance door that would allow them into your house.