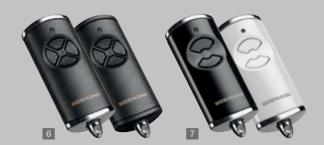

## Hand transmitter HSE 4 BS

4 button functions incl. eyelet for key ring

6 Black texture with chrome or black plastic end caps

(Shown from left to right)

### Hand transmitter HSE 2 BS

2 button functions incl. eyelet for key ring

High-gloss black or white

(Shown from left to right)

High-gloss green, purple, yellow, red, orange

Decors in silver, carbon, dark rootwood