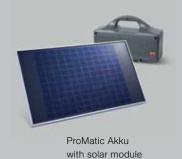

HS 5 BS textured black with chrome caps

HSE 4 BS textured black with plastic caps

ProMatic, the good-value starter model as an introduction to Hörmann's premium quality

- As standard with two, 4-button hand transmitters HSE 4 BS with black textured surface
- Adjustable venting feature
- ProMatic Akku for garages without a power connection
- Optional solar module to recharge the battery