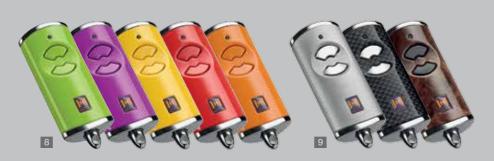

### Hand transmitter HSE 2 BS

2 button functions incl. eyelet for key ring

High-gloss black or white

(Shown from left to right)

High-gloss green, purple, yellow, red, orange

Decors in silver, carbon, dark rootwood