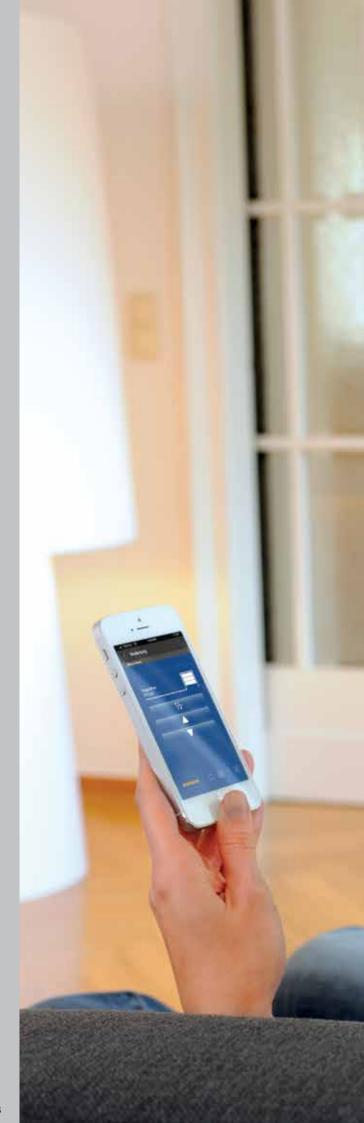

## Mobile and stationary

With Hörmann, everything fits together.

Using the same hand transmitter, you can operate your garage door as well as an entrance gate equipped with a fully compatible Hörmann operator or other devices with Hörmann receivers. With the BiSecur app, you can conveniently control your Hörmann garage door or entrance gate operators, Hörmann entrance door\* and other devices using your smartphone or tablet. You can also display the door position for your garage door or entrance gate, as well as the locking state of your entrance door\* while on the go.