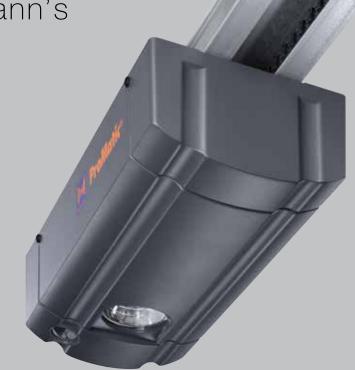

HS 5 BS textured black with chrome caps

HSE 4 BS textured black with plastic caps

ProMatic, the good-value starter model as an introduction to Hörmann's premium quality

- As standard with two, 4-button hand transmitters HSE 4 BS with black textured surface
- Adjustable venting feature
- ProMatic Akku for garages without a power connection
- Optional solar module to recharge the battery