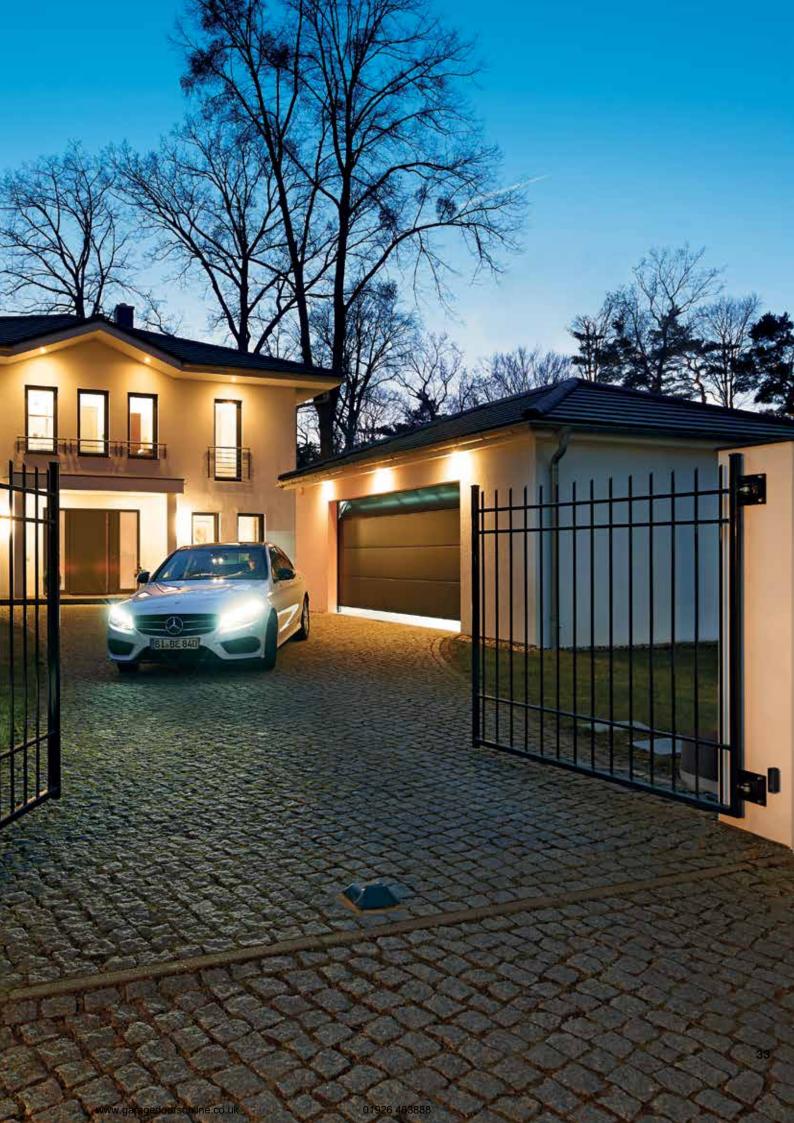

The innovative Hörmann operators for automatic sectional and up-and-over garage doors

Hörmann garage door operators are perfectly matched to your Hörmann garage door. The result: simple operation, maximum convenience and the greatest operational safety. Our elegant hand transmitters allow you to open your gate from your car as easily as you would operate a TV. You can also operate your door using stationary control elements, such as a radio code switch or radio finger-scan.

## Mobile and stationary

With Hörmann, everything fits together.

Using the same hand transmitter, you can operate your garage door as well as an entrance gate equipped with a fully compatible Hörmann operator or other devices with Hörmann receivers. With the BiSecur app, you can conveniently control your Hörmann garage door or entrance gate operators, Hörmann entrance door\* and other devices using your smartphone or tablet. You can also display the door position for your garage door or entrance gate, as well as the locking state of your entrance door\* while on the go.