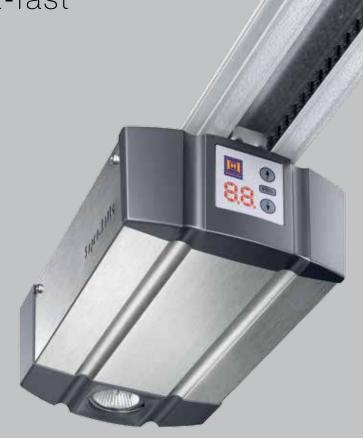

For further information ask your specialist dealer for this brochure or visit www.hormann.co.uk

SupraMatic, the supra-fast operator with many additional functions

- As standard with the 5-button hand transmitter HS 5 BS and 4-button hand transmitter HSE 4 BS with black textured surface
- Inquiry of the door position
- Low power consumption
- Easy to program
- 2 x 7-segment display
- Halogen lighting can be switched on / off separately
- · Adjustable venting feature
- Operator cover made of brushed aluminium