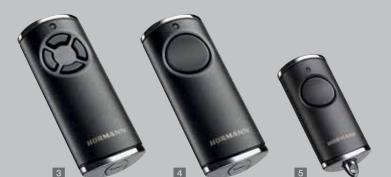

#### Hand transmitter HS 5 BS

4 button functions plus query button,

1 High-gloss black or white

Black texture

### Hand transmitter 4 BS

4 button functions

3 Black texture

#### Hand transmitter 1 BS

1 button functions

4 Black texture