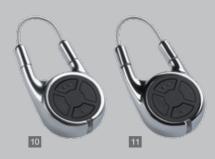

# Hand transmitter

Aluminium look, 2 button functions, can also be used as a key ring

## Hand transmitter HSD 2-C BS

High-gloss chrome, 2 button functions, can also be used as a key ring