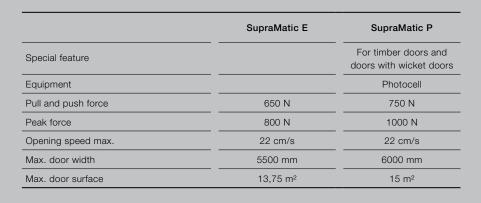

For further information ask your specialist dealer for this brochure or visit www.hormann.co.uk

SupraMatic, the supra-fast operator with many additional functions

- As standard with the 5-button hand transmitter HS 5 BS and 4-button hand transmitter HSE 4 BS with black textured surface
- Inquiry of the door position
- Low power consumption
- Easy to program
- 2 x 7-segment display
- Halogen lighting can be switched on / off separately
- · Adjustable venting feature
- Operator cover made of brushed aluminium