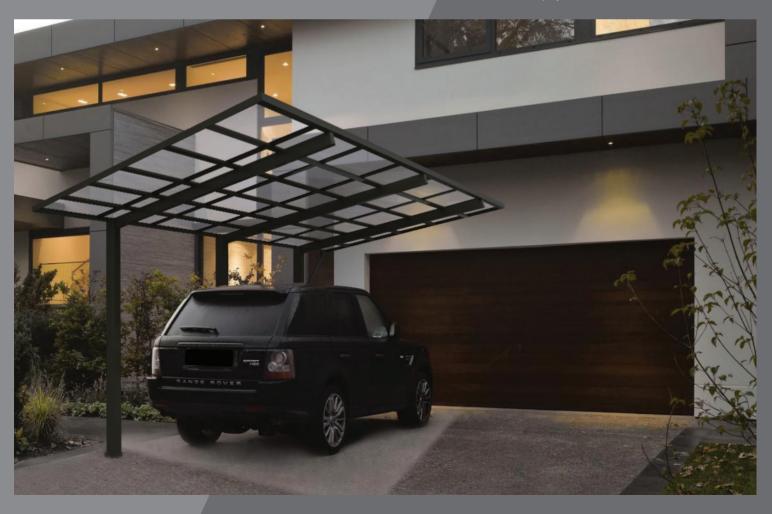

## CARPORT

The contemporary and elegant design. Standing alone or 'leaning' Carport can be perfect multi-functional addition to your house or yard.

Ryterna carports are made exclusively of high quality materials.

Powder coated aluminium profiles, solid polycarbonate roofing and drainage system guarantee long lasting and maintenance free service.

Double carport

V-Connection

A-Connection

## **Dimensions**

L - 540 cm W - 300 cm H - 253 cm

Wind Resistance 120 km/h

Snow Load 100 kg/m<sup>2</sup>

Any RAL colors painted aluminium carport structure to match your house design.