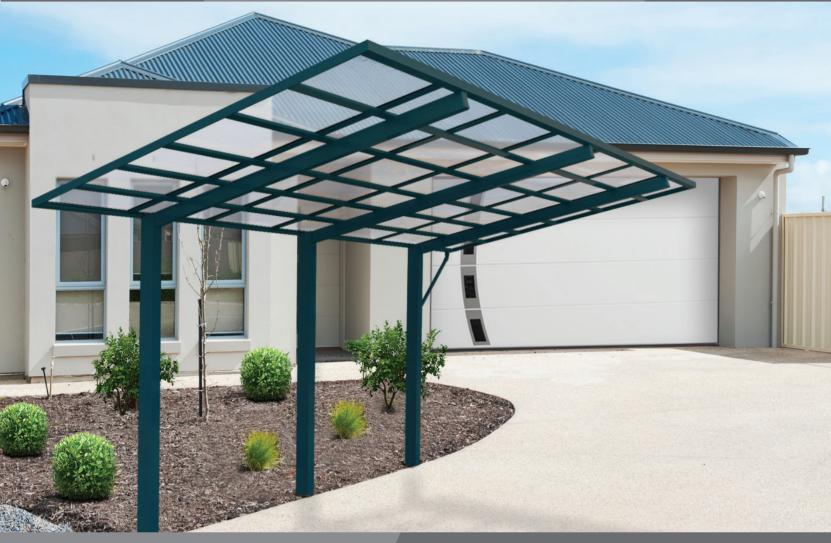

## CARPORT

The contemporary and elegant design. Standing alone or 'leaning' Carport can be perfect multi-functional addition to your house or yard.

Ryterna carports are made exclusively of high quality materials.

Powder coated aluminium profiles, solid polycarbonate roofing and drainage system guarantee long lasting and maintenance free service.

Double carport

V-Connection

A-Connection

## Roof colour

Aluminum frame is supported on one side by three vertical posts that are fixed into the ground and with the horizontal beams which span over the covered area providing better maneuvering space.