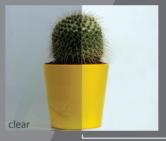

## Roof colour

Aluminum frame is supported on one side by three vertical posts that are fixed into the ground and with the horizontal beams which span over the covered area providing better maneuvering space.