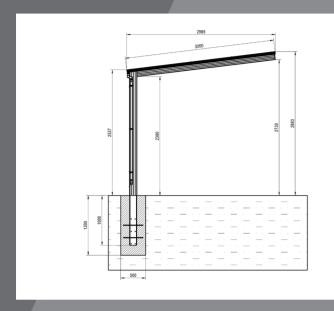

## **Dimensions**

L - 540 cm W - 300 cm H - 253 cm

Wind Resistance 120 km/h

Snow Load 100 kg/m<sup>2</sup>

Any RAL colors painted aluminium carport structure to match your house design.

## Roof colour

Aluminum frame is supported on one side by three vertical posts that are fixed into the ground and with the horizontal beams which span over the covered area providing better maneuvering space.