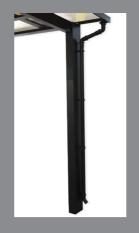

Powder coated aluminium profiles, solid polycarbonate roofing and drainage system guarantee long lasting and maintenance free service.

Double carport

V-Connection

A-Connection

## Roof colour

Aluminum frame is supported on one side by three vertical posts that are fixed into the ground and with the horizontal beams which span over the covered area providing better maneuvering space.