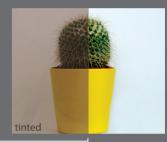

## Roof colour

Aluminum frame is supported on one side by three vertical posts that are fixed into the ground and with the horizontal beams which span over the covered area providing better maneuvering space.