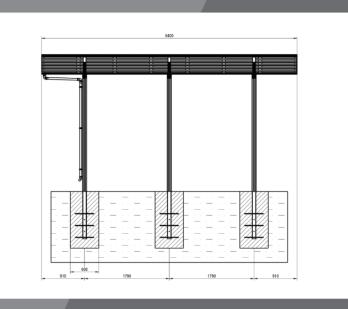

## Roof colour

Aluminum frame is supported on one side by three vertical posts that are fixed into the ground and with the horizontal beams which span over the covered area providing better maneuvering space.