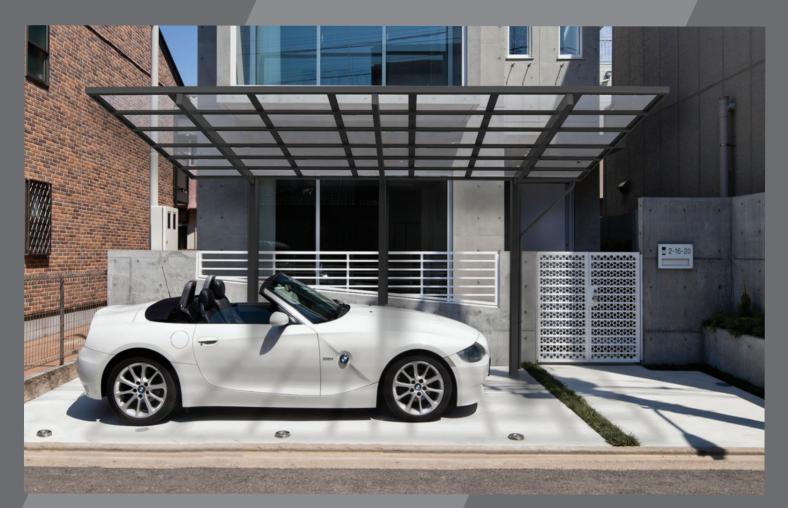

## CARPORT

The contemporary and elegant design. Standing alone or 'leaning' Carport can be perfect multi-functional addition to your house or yard.

Ryterna carports are made exclusively of high quality materials.

Powder coated aluminium profiles, solid polycarbonate roofing and drainage system guarantee long lasting and maintenance free service.

Double carport

V-Connection

A-Connection

## **Dimensions**

L - 540 cm W - 300 cm H - 253 cm

Wind Resistance 120 km/h

Snow Load 100 kg/m<sup>2</sup>

Any RAL colors painted aluminium carport structure to match your house design.