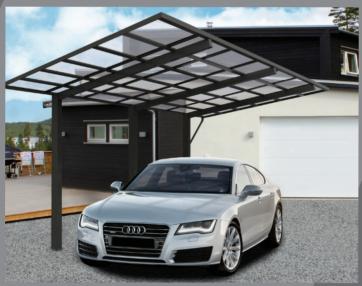

## Roof colour

Aluminum frame is supported on one side by three vertical posts that are fixed into the ground and with the horizontal beams which span over the covered area providing better maneuvering space.