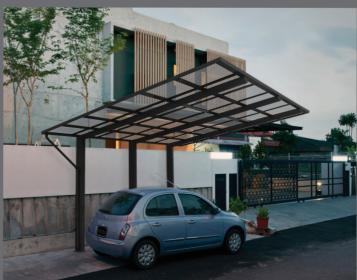

## CARPORT

The contemporary and elegant design. Standing alone or 'leaning' Carport can be perfect multi-functional addition to your house or yard.

Ryterna carports are made exclusively of high quality materials.

Powder coated aluminium profiles, solid polycarbonate roofing and drainage system guarantee long lasting and maintenance free service.

Double carport

V-Connection

A-Connection

## **Dimensions**

L - 540 cm W - 300 cm H - 253 cm

Wind Resistance 120 km/h

Snow Load 100 kg/m<sup>2</sup>

Any RAL colors painted aluminium carport structure to match your house design.

## Roof colour

Aluminum frame is supported on one side by three vertical posts that are fixed into the ground and with the horizontal beams which span over the covered area providing better maneuvering space.