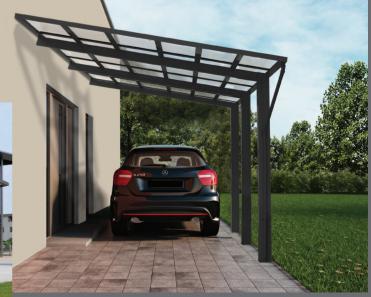

## CARPORT

The contemporary and elegant design. Standing alone or 'leaning' Carport can be perfect multi-functional addition to your house or yard.

Ryterna carports are made exclusively of high quality materials.

Powder coated aluminium profiles, solid polycarbonate roofing and drainage system guarantee long lasting and maintenance free service.

Double carport

V-Connection

A-Connection

## Roof colour

Aluminum frame is supported on one side by three vertical posts that are fixed into the ground and with the horizontal beams which span over the covered area providing better maneuvering space.