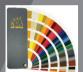

## **Dimensions**

L - 540 cm W - 300 cm H - 253 cm

Wind Resistance 120 km/h

Snow Load 100 kg/m<sup>2</sup>

Any RAL colors painted aluminium carport structure to match your house design.

## Roof colour

Aluminum frame is supported on one side by three vertical posts that are fixed into the ground and with the horizontal beams which span over the covered area providing better maneuvering space.