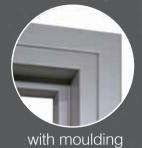

This option allows door to be fitted flush with the front wall hiding any small gaps or distressed brickwork. Same colour as frame. On left side frame with moulding on right - without moulding.

without moulding

#### FRAME PROFILE CROSS-CUT VIEW

As standard - same colour as door. On request can be painted any colour.