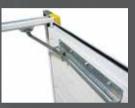

#### DOOR STAYS

Door stays keep door leaf in open position.

Adjustable leaf opening angle 90 -140 degrees.