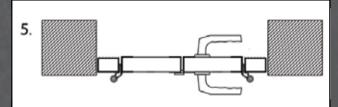

Scratch proof energy efficient double glazing. Acrylic glass.

First door leaf can be left-hand or right-hand swing. The door split can be 1/2: 1/2, 1/3: 2/3 or any other reasonable proportion. Max leaf width 1.5 metre.