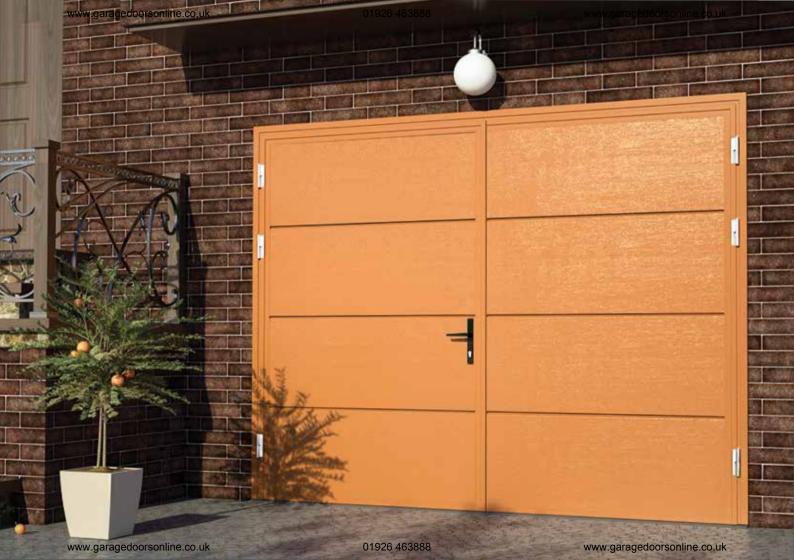

The simplistic Rib design available in both horizontal and vertical versions, combined with various woodgrain or stucco colours, makes it a popular choice.

www.garagedoorsonline.co.uk