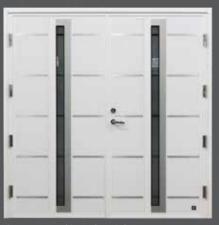

Scratch proof energy efficient double glazing. Acrylic glass.

First door leaf can be left-hand or right-hand swing. The door split can be 1/2: 1/2, 1/3: 2/3 or any other reasonable proportion. Max leaf width 1.5 metre.