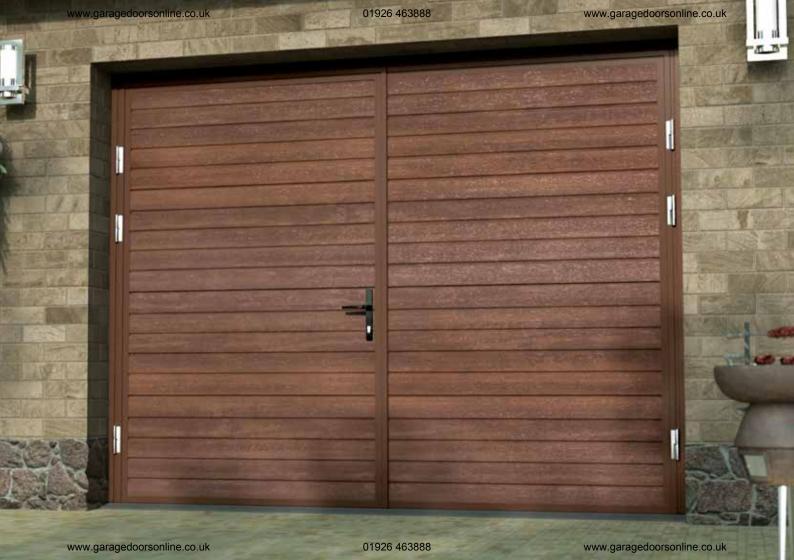

The simplistic Rib design available in both horizontal and vertical versions, combined with various woodgrain or stucco colours, makes it a popular choice.

www.garagedoorsonline.co.uk