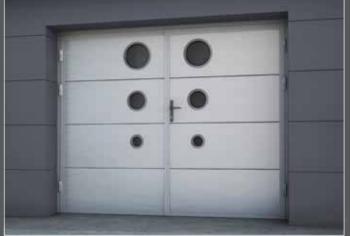

#### STAINLESS STEEL WINDOWS:

**SQUARES** 

**PORTHOLES** 

MINI 154 x 154 mm

MINI Ø 150 mm

MIDI 234 x 234 mm

MIDI Ø 230 mm

MAXI 314 x 314 mm