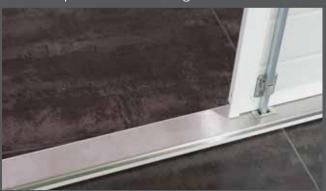

Custom design clad with okoume www.garagedoorsonline.co.uk

Hinge bolts Higher burglar resistance. (Additional option)

Installation is fast and easy. All fixings included.

Standart S5 Sloping threshold made of zinc coated steel profile. Optional - stainless steel plated. S1 & S4 thresholds available as well.