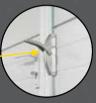

#### HANDLE & ESCUTCHEON OPTIONS

White, black, aluminium are the standard choice. Custom colour on request.