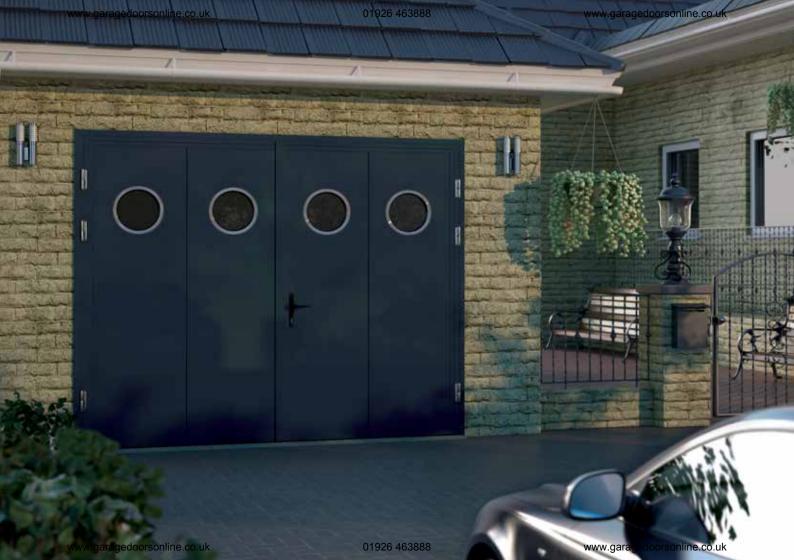

#### STAINLESS STEEL WINDOWS:

**SQUARES** 

**PORTHOLES** 

MINI 154 x 154 mm

MINI Ø 150 mm

MIDI 234 x 234 mm

MIDI Ø 230 mm

MAXI 314 x 314 mm

MAXI Ø 310 mm

WINDOW WITH TRIPLEX DOUBLE GLAZING.

804 x 154 mm

Window frame painted any colour.

www.garagedoorsonline.co.uk