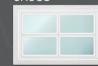

#### STAINLESS STEEL WINDOWS:

**SQUARES** 

**PORTHOLES** 

MINI 154 x 154 mm

MINI Ø 150 mm

MIDI 234 x 234 mm

MIDI Ø 230 mm

MAXI 314 x 314 mm

MAXI Ø 310 mm

WINDOW WITH TRIPLEX DOUBLE GLAZING.

804 x 154 mm

Window frame painted any colour.

www.garagedoorsonline.co.uk