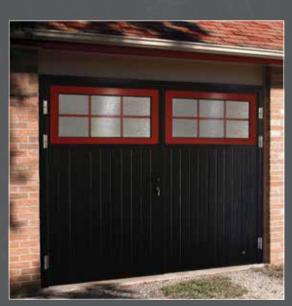

### Traditional

TRADITIONAL - classic design door.

Replace door but not a style!

Double glazed panel with clear, matt, "frosted" or tinted glass.

Any RAL Classic or "Golden Oak", "Old Oak", "Dark Oak" or "Rosewood" colour.