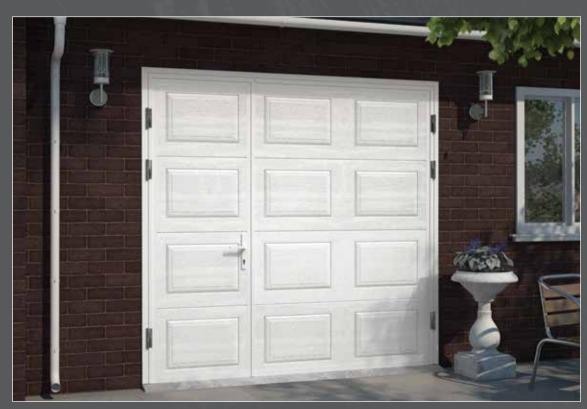

### Traditional

TRADITIONAL - classic design door.

Replace door but not a style!

Double glazed panel with clear, matt, "frosted" or tinted glass.

Any RAL Classic or "Golden Oak", "Old Oak", "Dark Oak" or "Rosewood" colour.