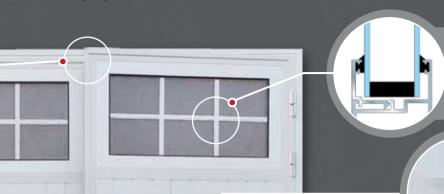

#### DOUBLE GLAZED ALUMINIUM PANEL

Painted any colour (can be different from door colour). Scratch-proof double glazing can be clear, matt, "frosted". "Cross" decor available – same as panel colour.

clear

24

1100101

matt

#### **GLAZED PANEL ADDITIONAL OPTIONS**

"Cross" decor

FV-BS

www.garagedoorsonline.co.uk

01926 463888

www.garagedoorsonline.co.uk