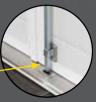

#### STAINLESS STEEL COVER FOR S5 THRESOLD

Gives more beauty to side hinged door and protects thresold paint from wearing off.