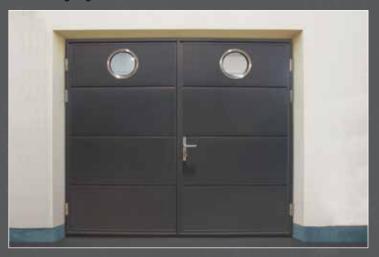

#### STAINLESS STEEL WINDOWS:

**SQUARES** 

**PORTHOLES** 

MINI 154 x 154 mm

MINI Ø 150 mm

MIDI 234 x 234 mm

MIDI Ø 230 mm

MAXI 314 x 314 mm