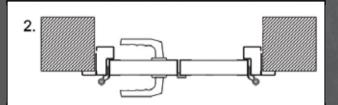

Scratch proof energy efficient double glazing. Acrylic glass.

First door leaf can be left-hand or right-hand swing. The door split can be 1/2: 1/2, 1/3: 2/3 or any other reasonable proportion. Max leaf width 1.5 metre.