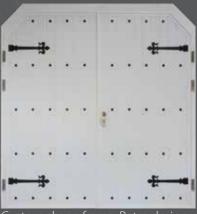

### Traditional

TRADITIONAL - classic design door.

Replace door but not a style!

Double glazed panel with clear, matt, "frosted" or tinted glass.

Any RAL Classic or "Golden Oak", "Old Oak", "Dark Oak" or "Rosewood" colour.