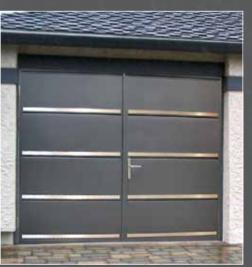

The simplistic Rib design available in both horizontal and vertical versions, combined with various woodgrain or stucco colours, makes it a popular choice.

www.garagedoorsonline.co.uk