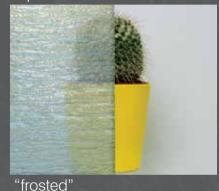

#### DOUBLE GLAZED ALUMINIUM PANEL

Painted any colour (can be different from door colour). Scratch-proof double glazing can be clear, matt, "frosted". "Cross" decor available – same as panel colour.

clear