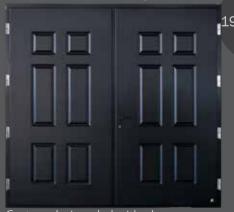

### Chevron

The Chevron is uncomplicated traditional design available in various finishes and colours. The traditional Chevron design doors are made of Rib design panels. Other panel designs and combinations can be used as well.