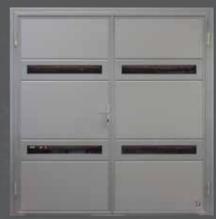

#### MAIL BOX

Have garage door facing the street - integrated mail box can be an option.