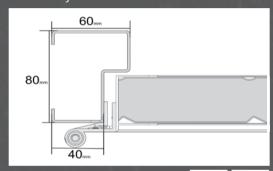

#### FRAME PROFILE CROSS-CUT VIEW

As standard - same colour as door. On request can be painted any colour.