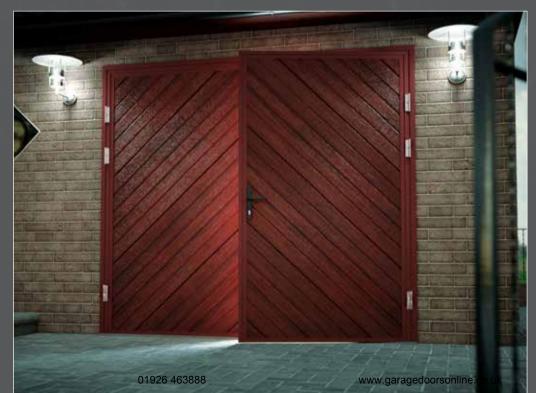

### Chevron

The Chevron is uncomplicated traditional design available in various finishes and colours. The traditional Chevron design doors are made of Rib design panels. Other panel designs and combinations can be used as well.