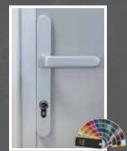

#### HANDLE & ESCUTCHEON OPTIONS

White, black, aluminium are the standard choice. Custom colour on request.