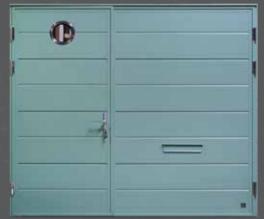

### Chevron

The Chevron is uncomplicated traditional design available in various finishes and colours. The traditional Chevron design doors are made of Rib design panels. Other panel designs and combinations can be used as well.