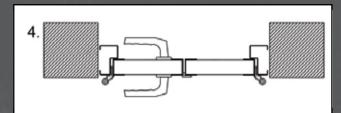

Scratch proof energy efficient double glazing. Acrylic glass.

First door leaf can be left-hand or right-hand swing. The door split can be 1/2: 1/2, 1/3: 2/3 or any other reasonable proportion. Max leaf width 1.5 metre.