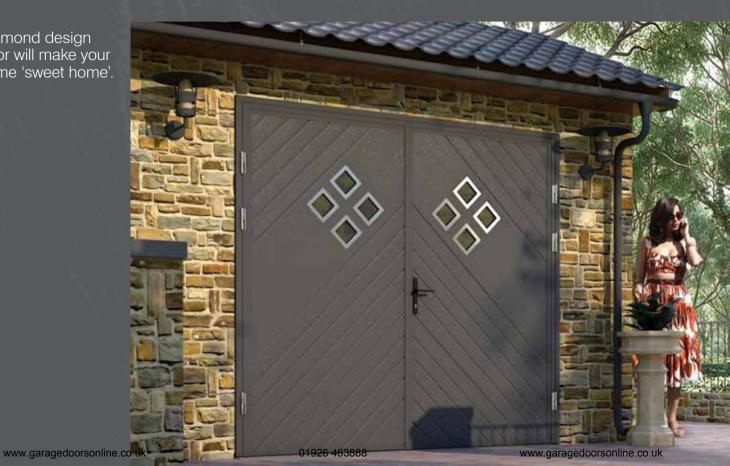

s exceptional range of colours. In combination with stainless steel windows or appliqués and metallic finish your garage door can look million worth.





The simplistic Rib design available in both horizontal and vertical versions, combined with various woodgrain or stucco colours, makes it a popular choice.



www.garagedoorsonline.co.uk









## Midrib

Midrib resembles solid timber planks and is available in various finishes and colours including popular smooth metallic.



# Georgian (Cassette)

Good old Georgian design.





www.garagedoorsonline.co.uk

# Modern

Modern design door can significantly improve your house kerb appeal and increase value. Just imagine and we will try to turn your dreams in to reality.

### Diamond

Diamond design door will make your home 'sweet home'.



### Chevron

The Chevron is uncomplicated traditional design available in various finishes and colours. The traditional Chevron design doors are made of Rib design panels. Other panel designs and combinations can be used as well.





Stainless steel windows will decorate any door. Play with sizes, shapes, layout.











www.garagedoorsonline.co.uk

01926 463888

www.garagedoorsonline.co.uk

Stainless steel appliqués can make your door really different and special. Choose from standard appliqué catalogue or create your own. Appliqués combined with stainless steel windows can create a stunning effect.







Think outside the box! Design, layout, colour – sky is the limit.



Custom split, Intergrated letter-box



www.garagedoorsonline.co.uk



Slim-line



Custom shape frame, Retro