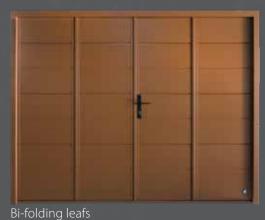

The simplistic Rib design available in both horizontal and vertical versions, combined with various woodgrain or stucco colours, makes it a popular choice.

www.garagedoorsonline.co.uk