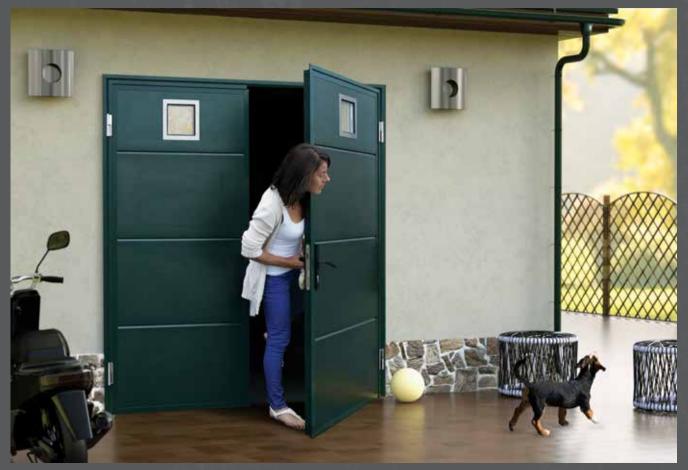

Scratch proof energy efficient double glazing. Acrylic glass.

First door leaf can be left-hand or right-hand swing. The door split can be 1/2: 1/2, 1/3: 2/3 or any other reasonable proportion. Max leaf width 1.5 metre.

#### DOOR STAYS

Door stays keep door leaf in open position.

Adjustable leaf opening angle 90 -140 degrees.