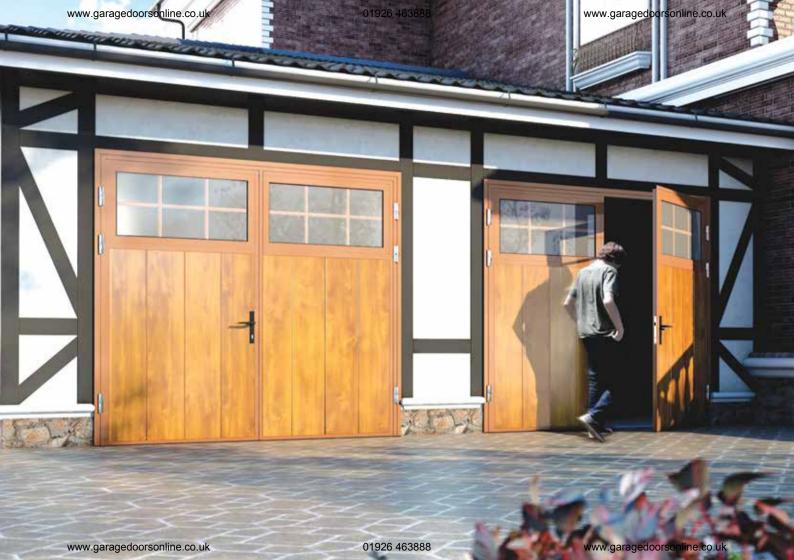

### Traditional

TRADITIONAL - classic design door.

Replace door but not a style!

Double glazed panel with clear, matt, "frosted" or tinted glass.

Any RAL Classic or "Golden Oak", "Old Oak", "Dark Oak" or "Rosewood" colour.