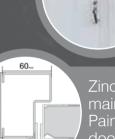

Custom design clad with okoume www.garagedoorsonline.co.uk

Hinge bolts Higher burglar resistance. (Additional option)

Installation is fast and easy. All fixings included.

Standart S5 Sloping threshold made of zinc coated steel profile. Optional - stainless steel plated. S1 & S4 thresholds available as well.

Zinc coated, robust and maintenance free steel frame. Painted same colour as the door or different if specified.

Energy efficient insulated door panels. Double steel skin filled with freon free PU foam: 1- 40mm thick foam; 2- steel; 3- zinc; 4- primer; 5- finish coating; 6- colour.