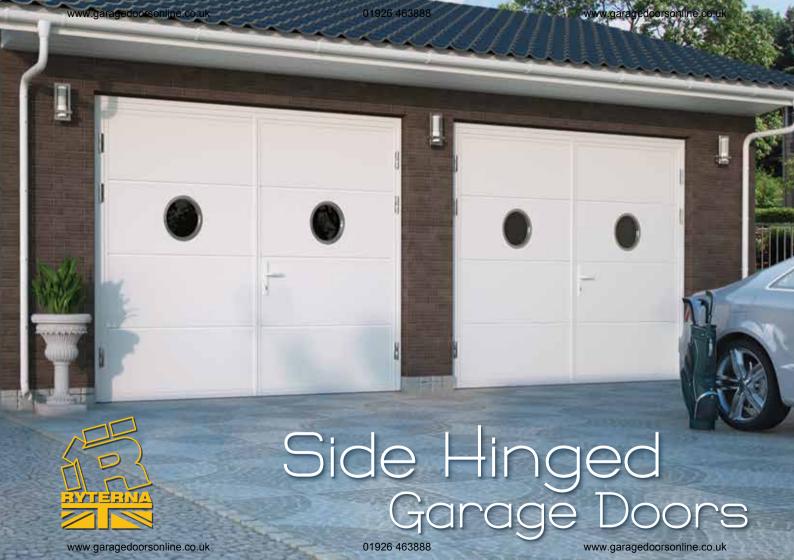

#### STAINLESS STEEL WINDOWS:

**SQUARES** 

**PORTHOLES** 

MINI 154 x 154 mm

MINI Ø 150 mm

MIDI 234 x 234 mm

MIDI Ø 230 mm

MAXI 314 x 314 mm