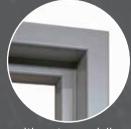

This option allows door to be fitted flush with the front wall hiding any small gaps or distressed brickwork. Same colour as frame. On left side frame with moulding on right - without moulding.

without moulding

#### FRAME PROFILE CROSS-CUT VIEW

As standard - same colour as door. On request can be painted any colour.