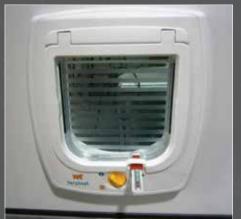

double glazing can be clear, matt, "frosted". "Cross" decor available – same as panel colour.







clear

24

1100101

matt

#### **GLAZED PANEL ADDITIONAL OPTIONS**

"Cross" decor



FV-BS



www.garagedoorsonline.co.uk

01926 463888

www.garagedoorsonline.co.uk

#### STAINLESS STEEL WINDOWS:

**SQUARES** 

**PORTHOLES** 

MINI 154 x 154 mm



MINI Ø 150 mm



MIDI 234 x 234 mm



MIDI Ø 230 mm



MAXI 314 x 314 mm



MAXI Ø 310 mm



WINDOW WITH TRIPLEX DOUBLE GLAZING.

804 x 154 mm



Window frame painted any colour.



www.garagedoorsonline.co.uk

#### PLASTIC WINDOWS:

SCRATCH PROOF DOUBLE GLAZING.

488 x 322 mm white





### DECOR FOR PLASTIC WINDOWS CROSS



SUNRISE















01926 463888

www.garagedoorsonline.co.uk

### Frame & Handing options













#### PET FLAP



Garage door can be with integrated pet flap.

#### MAIL BOX



Have garage door facing the street - integrated mail box can be an option.

#### **VENTILATED**



Doors with perforated steel sheets to ensure necessary air circulation.