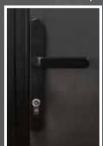

#### HANDLE & ESCUTCHEON OPTIONS

White, black, aluminium are the standard choice. Custom colour on request.