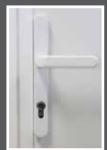

#### HANDLE & ESCUTCHEON OPTIONS

White, black, aluminium are the standard choice. Custom colour on request.