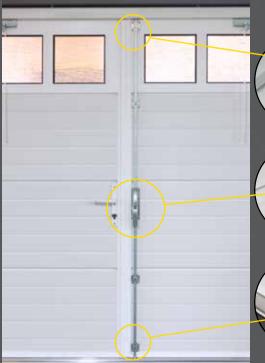

#### **ESPAGNOLETTE LOCK**

Optional espagnolette lock to keep second leaf in closed position. Designed to make opening the second door leaf effortless.

#### DOOR STAYS

Door stays keep door leaf in open position.

Adjustable leaf opening angle 90 -140 degrees.

#### STAINLESS STEEL COVER FOR S5 THRESOLD

Gives more beauty to side hinged door and protects thresold paint from wearing off.