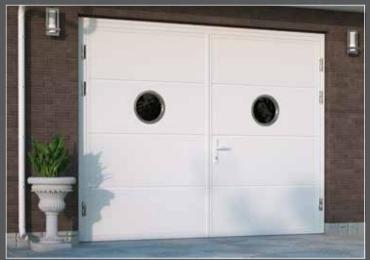

#### STAINLESS STEEL WINDOWS:

**SQUARES** 

**PORTHOLES** 

MINI 154 x 154 mm

MINI Ø 150 mm

MIDI 234 x 234 mm

MIDI Ø 230 mm

MAXI 314 x 314 mm