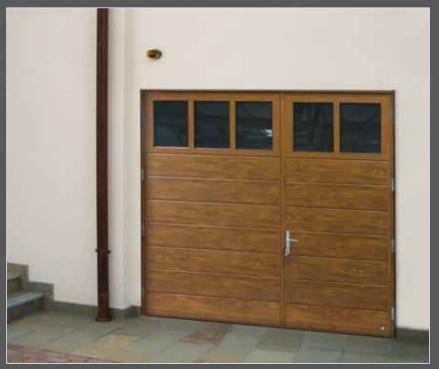

h clear, matt, "frosted" or tinted glass.

Any RAL Classic or "Golden Oak", "Old Oak", "Dark Oak" or "Rosewood" colour.





www.garagedoorsonline.co.uk

01926 463888

www.garagedoorsonline.co.uk





www.garagedoorsonline.co.uk







No ribs, no embossing - just a smooth panel. But looks great! Slick design offers exceptional range of colours. In combination with stainless steel windows or appliqués and metallic finish your garage door can look million worth.





The simplistic Rib design available in both horizontal and vertical versions, combined with various woodgrain or stucco colours, makes it a popular choice.



www.garagedoorsonline.co.uk









## Midrib

Midrib resembles solid timber planks and is available in various finishes and colours including popular smooth metallic.



# Georgian (Cassette)

Good old Georgian design.





www.garagedoorsonline.co.uk

# Modern

Modern design door can significantly improve your house kerb appeal and increase value. Just imagine and we will try to turn your dreams in to reality.

### Diamond

Diamond design door will make your home 'sweet home'.



### Chevron

The Chevron is uncomplicated traditional design available in various finishes and colours. The traditional Chevron design doors are made of Rib design panels. Other panel designs and combinations can be used as well.





Stainless steel windows will decorate any door. Play with sizes, shapes, layout.











www.garagedoorsonline.co.uk

01926 463888

www.garagedoorsonline.co.uk

Stainless steel appliqués can make your door really different and special. Choose f