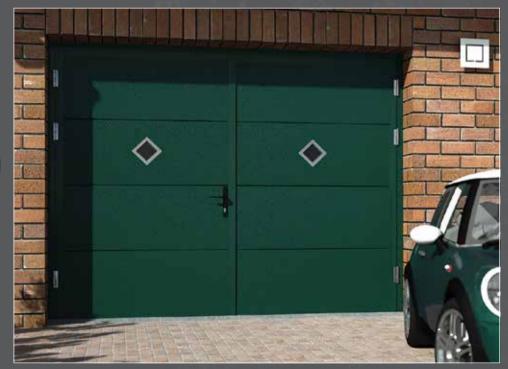

### Traditional



TRADITIONAL - classic design door.

Replace door but not a style!

Double glazed panel with clear, matt, "frosted" or tinted glass.

Any RAL Classic or "Golden Oak", "Old Oak", "Dark Oak" or "Rosewood" colour.





www.garagedoorsonline.co.uk

01926 463888

www.garagedoorsonline.co.uk





www.garagedoorsonline.co.uk







No ribs, no embossing - just a smooth panel. But looks great! Slick design offers exceptional range of colours. In combination with stainless steel windows or appliqués and metallic finish your garage door can look million worth.





The simplistic Rib design available in both horizontal and vertical versions, combined with various woodgrain or stucco colours, makes it a popular choice.



www.garagedoorsonline.co.uk









## Midrib

Midrib resembles solid timber planks and is available in various finishes and colours including popular smooth metallic.



# Georgian (Cassette)

Good old Georgian design.





www.garagedoorsonline.co.uk

# Modern

Modern design door can significantly improve your house kerb appeal and increase value. Just imagine a