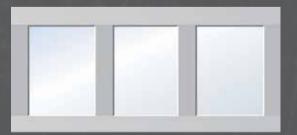

### Traditional

TRADITIONAL - classic design door.

Replace door but not a style!

Double glazed panel with clear, matt, "frosted" or tinted glass.

Any RAL Classic or "Golden Oak", "Old Oak", "Dark Oak" or "Rosewood" colour.