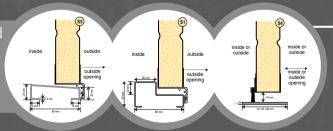

Custom design clad with okoume www.garagedoorsonline.co.uk

Hinge bolts Higher burglar resistance. (Additional option)

Installation is fast and easy. All fixings included.

Standart S5 Sloping threshold made of zinc coated steel profile. Optional - stainless steel plated. S1 & S4 thresholds available as well.

This option allows door to be fitted flush with the front wall hiding any small gaps or distressed brickwork. Same colour as frame. On left side frame with moulding on right - without moulding.

without moulding

#### FRAME PROFILE CROSS-CUT VIEW

As standard - same colour as door. On request can be painted any colour.