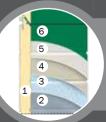

Zinc coated, robust and maintenance free steel frame. Painted same colour as the door or different if specified.

Energy efficient insulated door panels. Double steel skin filled with freon free PU foam: 1- 40mm thick foam; 2- steel; 3- zinc; 4- primer; 5- finish coating; 6- colour.