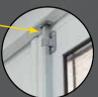

#### **ESPAGNOLETTE LOCK**

Optional espagnolette lock to keep second leaf in closed position. Designed to make opening the second door leaf effortless.