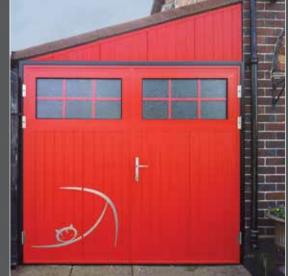

### Traditional

TRADITIONAL - classic design door.

Replace door but not a style!

Double glazed panel with clear, matt, "frosted" or tinted glass.

Any RAL Classic or "Golden Oak", "Old Oak", "Dark Oak" or "Rosewood" colour.