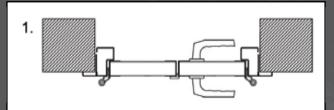

Scratch proof energy efficient double glazing. Acrylic glass.

First door leaf can be left-hand or right-hand swing. The door split can be 1/2: 1/2, 1/3: 2/3 or any other reasonable proportion. Max leaf width 1.5 metre.