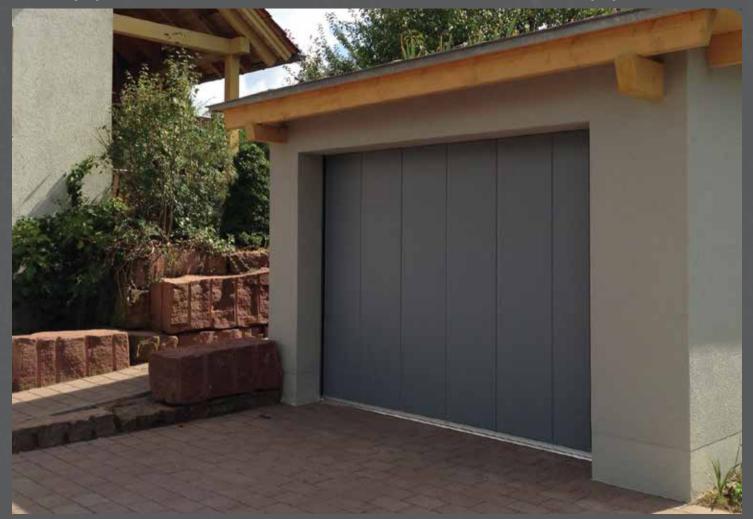

Smooth surface panels comes with modern 'Stainless steel', 'Copper', 'Grey anthracite' and 'Deep matt' finish coatings. 'Metallic' or 'Pearl' finish coatings on smooth surface panels can give stunning effect. For contemporary and vivid look you can choose stainless steel windows and appliqués. Custom designs available.