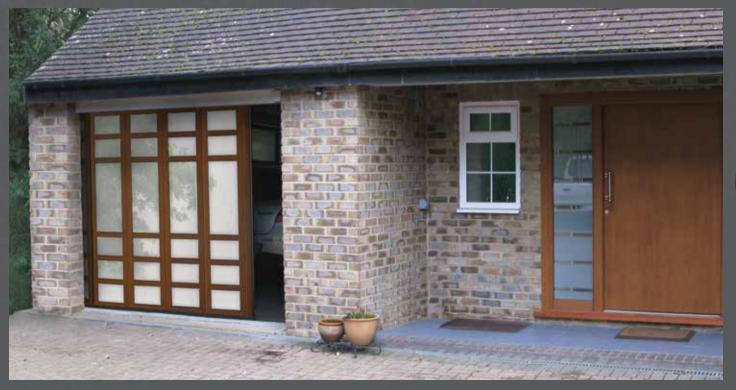

## SIDE SLIDING DOORS

For fast and convenient operation Side Sliding Doors for double garages can be made of two 'leaves'. Big variety of panel designs, colours and possibility to choose any RAL colour lets you fulfill the most complex ideas.