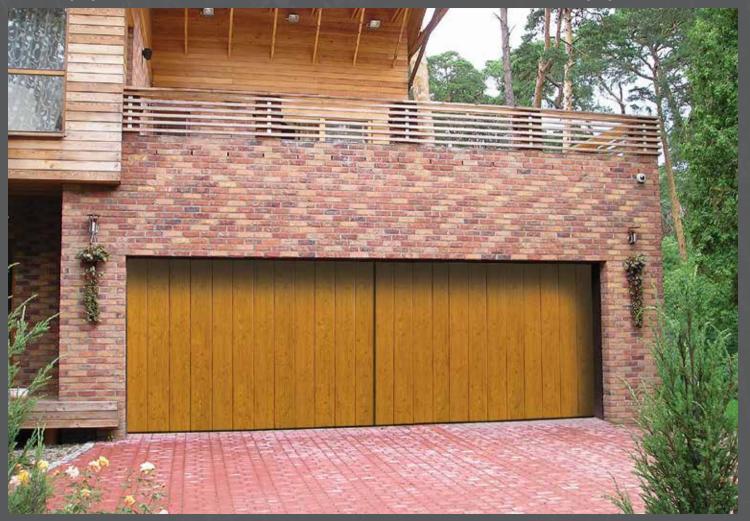

## The advantages of side sliding door:

- modern look attractive curb appeal
- side opening open as much as you need and save time and energy
- choose opening direction for your convenience

www.garagedoorsonline.co.uk

For fast and convenient operation Side Sliding Doors for double garages can be made of two 'leaves'. Big variety of panel designs, colours and possibility to choose any RAL colour lets you fulfill the most complex ideas.