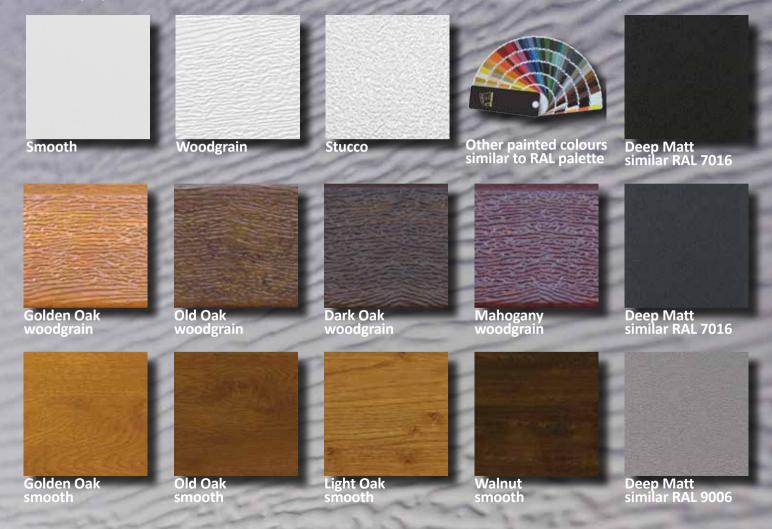

For fast and convenient operation Side Sliding Doors for double garages can be made of two 'leaves'. Big variety of panel designs, colours and possibility to choose any RAL colour lets you fulfill the most complex ideas.

Smooth surface panels comes with modern 'Stainless steel', 'Copper', 'Grey anthracite' and 'Deep matt' finish coatings. 'Metallic' or 'Pearl' finish coatings on smooth surface panels can give stunning effect. For contemporary and vivid look you can choose stainless steel windows and appliqués. Custom designs available.