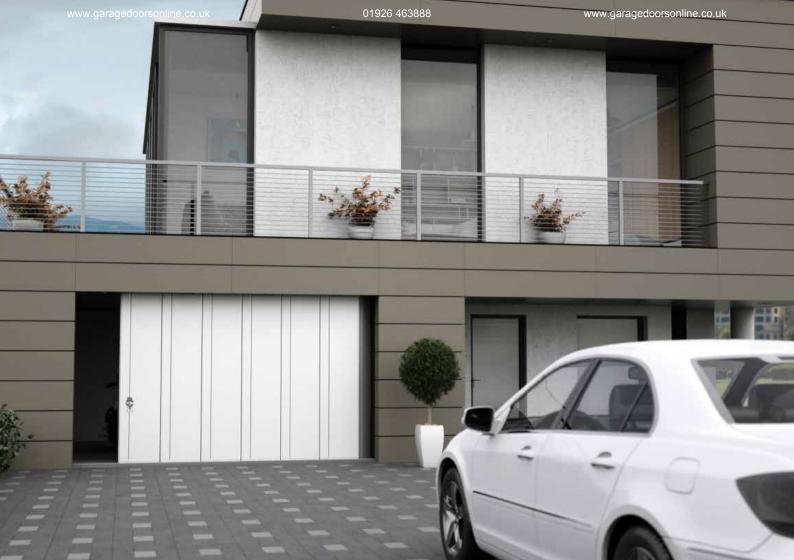

## SIDE SLIDING DOORS

## The advantages of side sliding door:

- modern look attractive curb appeal
- side opening open as much as you need and save time and energy
- choose opening direction for your convenience

www.garagedoorsonline.co.uk

For fast and convenient operation Side Sliding Doors for double garages can be made of two 'leaves'. Big variety of panel designs, colours and possibility to choose any RAL colour lets you fulfill the most complex ideas.