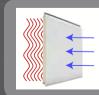

Low headroom lintel profile for side sliding doors.

Brush seals along all perimeter.

8

40 cm thick insulated sandwich panels ensure thermal and acoustic insulation.