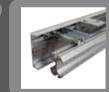

5

01926 463888

5

Heavy duty aluminium guiding rails and twin roller carriages ensures smooth and reliable door operation.

Low threshold aluminium profile provides perfect water drainage, smooth passage and easy maintenance.