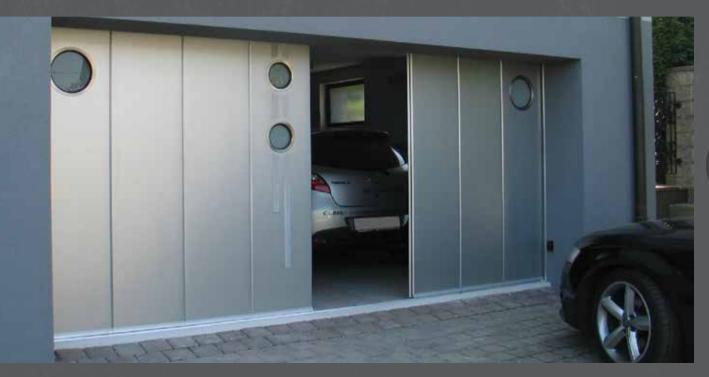

Smooth surface panels comes with modern 'Stainless steel', 'Copper', 'Grey anthracite' and 'Deep matt' finish coatings. 'Metallic' or 'Pearl' finish coatings on smooth surface panels can give stunning effect. For contemporary and vivid look you can choose stainless steel windows and appliqués. Custom designs available.

For contemporary and vivid look you can choose stainless steel windows and appliqués. Custom designs available.

For convenient use doors are compatible with all standard garage door operators. With remote handset you can open and close door safely without leaving your car or bike.