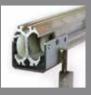

5

01926 463888

5

Heavy duty aluminium guiding rails and twin roller carriages ensures smooth and reliable door operation.

Low threshold aluminium profile provides perfect water drainage, smooth passage and easy maintenance.