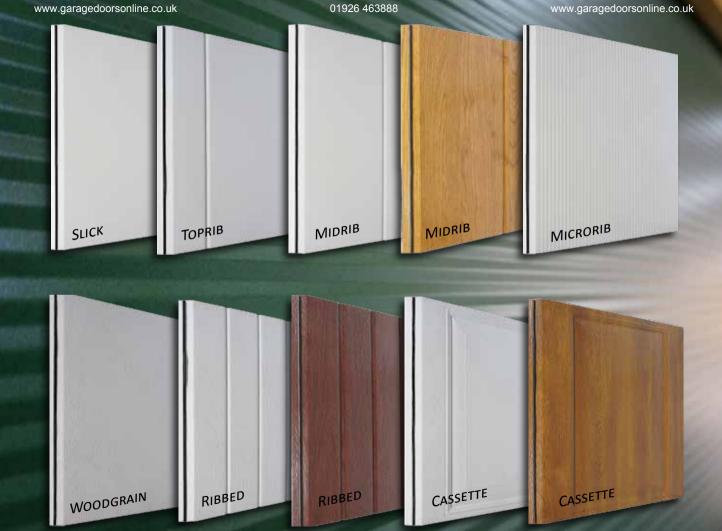

For fast and convenient operation Side Sliding Doors for double garages can be made of two 'leaves'. Big variety of panel designs, colours and possibility to choose any RAL colour lets you fulfill the most complex ideas.

Smooth surface panels comes with modern 'Stainless steel', 'Copper', 'Grey anthracite' and 'Deep matt' finish coatings. 'Metallic' or 'Pearl' finish coatings on smooth surface panels can give stunning effect. For contemporary and vivid look you can choose stainless steel windows and appliqués. Custom designs available.