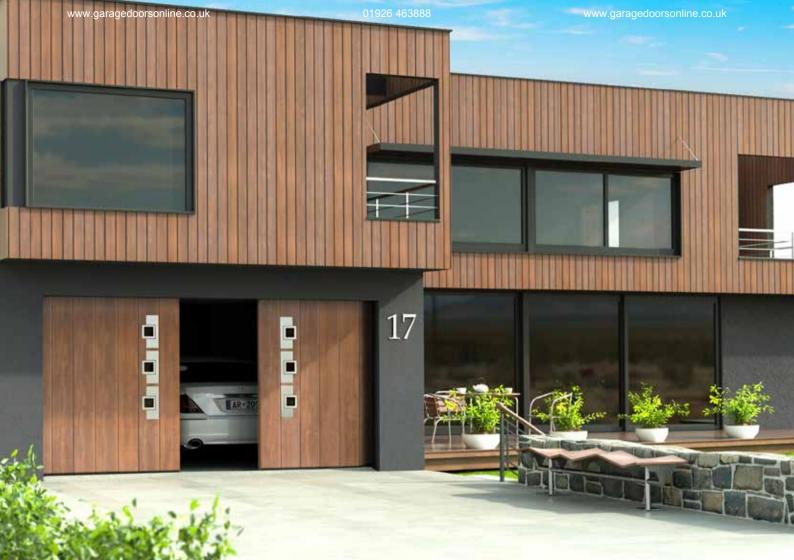

Smooth surface panels comes with modern 'Stainless steel', 'Copper', 'Grey anthracite' and 'Deep matt' finish coatings. 'Metallic' or 'Pearl' finish coatings on smooth surface panels can give stunning effect. For contemporary and vivid look you can choose stainless steel windows and appliqués. Custom designs available.

For contemporary and vivid look you can choose stainless steel windows and appliqués. Custom designs available.

For convenient use doors are compatible with all standard garage door operators. With remote handset you can open and close door safely without leaving your car or bike.