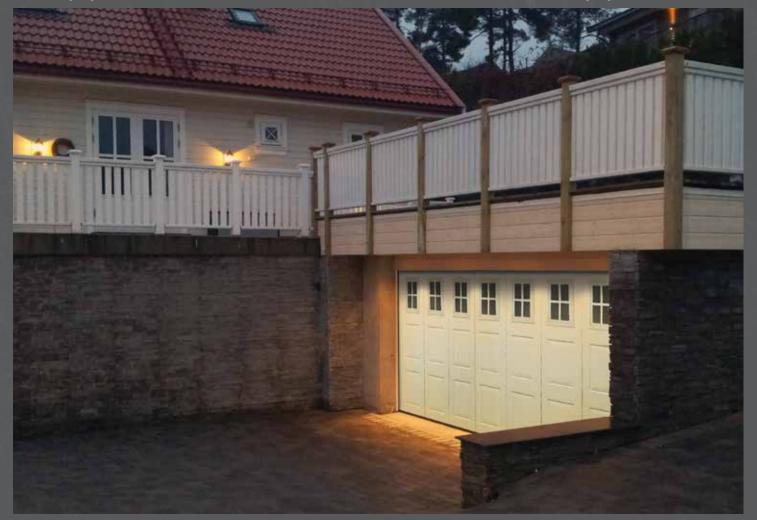

## The advantages of side sliding door:

- modern look attractive curb appeal
- side opening open as much as you need and save time and energy
- choose opening direction for your convenience

www.garagedoorsonline.co.uk

For fast and convenient operation Side Sliding Doors for double garages can be made of two 'leaves'. Big variety of panel designs, colours and possibility to choose any RAL colour lets you fulfill the most complex ideas.