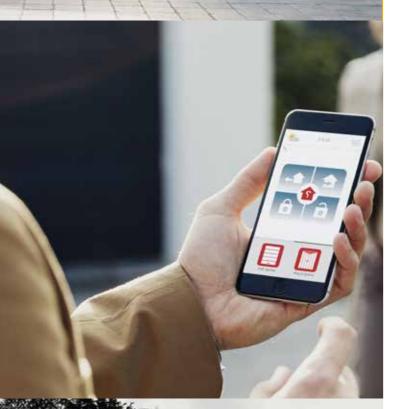

#### WELCOME HOME WITH GEOLOCATION

When leaving the office, one click on your smartphone and the lights turns on, the garage door and gate opens automatically just when you arrive home, thanks to geolocation<sup>\*</sup>. Designed to make your life easier and more comfortable with just one click.

## WELCOME HOME

Open and close all your access products with a simple click on your smartphone. The **geolocation**\* will make sure your garage door and gate will be open and lights on when you arrive to your home. You can adjust the distance from your house between 50 and 250m. The "Welcome home"-function is the true hands free access product, no more looking for controls, allowing full consentration when driving.