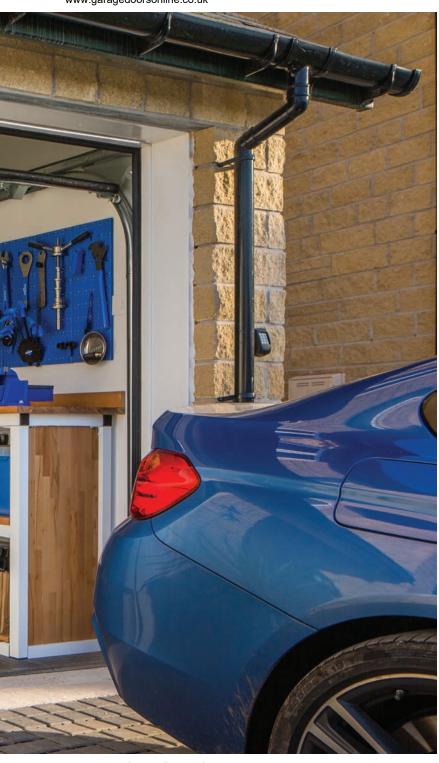

### Perhaps one of the SeceuroGlide Sectional's best features is its automated control.

Guaranteed to give your garage a touch of luxury, electrically operated garage doors provide both convenience and simplicity, whilst maximising the space inside your garage.

Electric automation

With electric automation you can

operate your door without leaving

your home or car. Drive straight up to

your garage, open your door and drive

straight in. Perfect for wet and windy

conditions! Manual option also available.