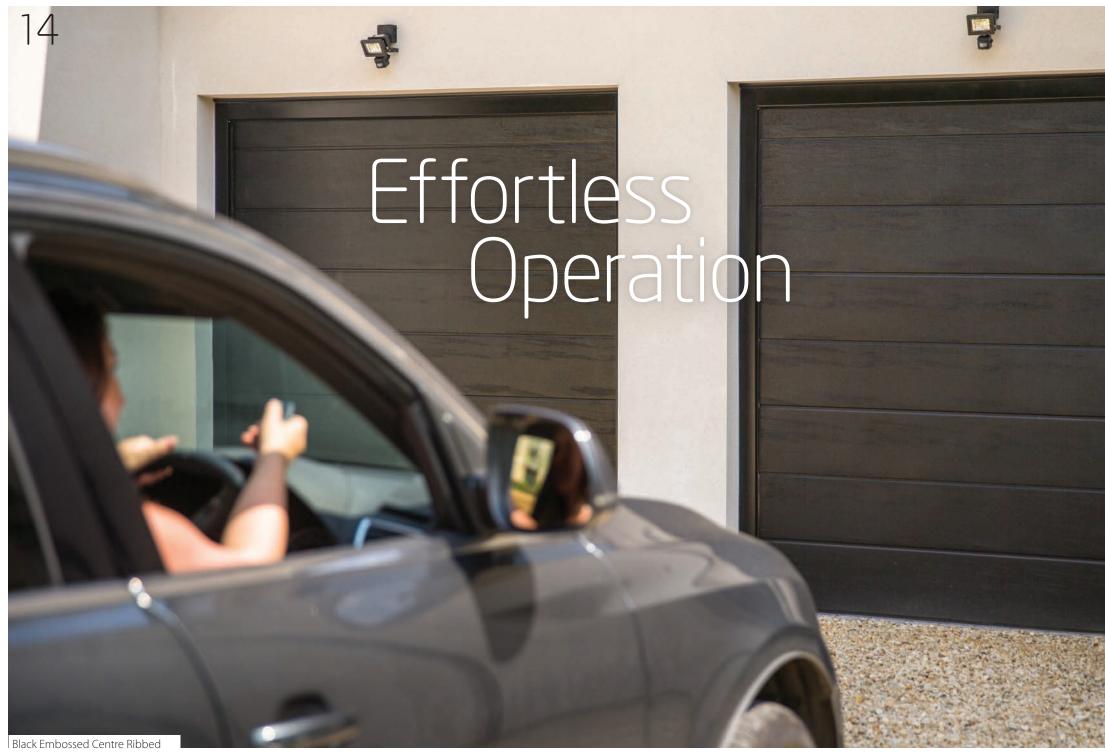

### Perhaps one of the SeceuroGlide Sectional's best features is its automated control.

Guaranteed to give your garage a touch of luxury, electrically operated garage doors provide both convenience and simplicity, whilst maximising the space inside your garage.

Electric automation

With electric automation you can

operate your door without leaving

your home or car. Drive straight up to

your garage, open your door and drive

straight in. Perfect for wet and windy

conditions! Manual option also available.

Available with a choice of operators, including the Black Edition which provides smooth, quiet operation and comes complete with a 5-year warranty. The Black Edition motor also benefits from built-in advanced security features.