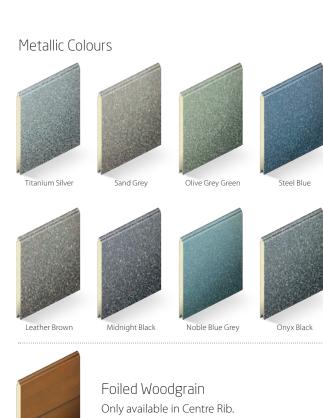

Fir Green

RAL 6009

Brown

RAL 8014

RAL 9005

This is where you can truly create your ideal garage door. Available in any RAL colour or BS colour, SeceuroGlide Sectionals provide the opportunity to match your door to your windows, front door or even your car! Here are some of our most popular finishes, including our metallic colours.