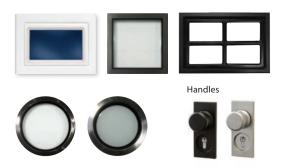

Deciding what matters to you will help you in designing the perfect door – would you like daylight in your garage? Choose from our selection of portholes and glazing. Would you like to match your door to your existing windows and doors? We have an extensive choice of colours including the ability to spray in any RAL colour!

### A choice of accessories

Accessorise your door with a choice of stylish accessory options. To introduce light into your garage choose from a choice of stainless steel, porthole windows and glazing options. We also have a choice of aluminium handles. You even decide where your accessories are positioned!