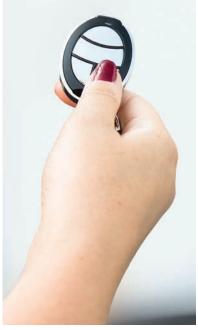

Choice of remotes

Make your door your own with a choice of 5 stylish remote controls. Each door comes complete with 2 remote controls so choose two alike or mix and match the choice is yours!

Easy to use

The simple design of our remote controls results in a door which is extremely easy to use. With SeceuroGlide Sectional. access to your garage really is as simple as the click of a button.

"Now that I am retired, I was finding it difficult to lift and open my old garage door. Electric operation has made my life so much easier."