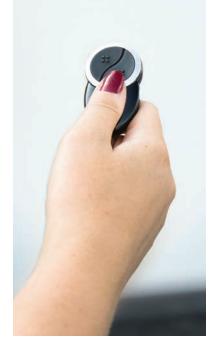

Choice of remotes

Make your door your own with a choice of 5 stylish remote controls. Each door comes complete with 2 remote controls so choose two alike or mix and match the choice is yours!

Easy to use

The simple design of our remote controls results in a door which is extremely easy to use. With SeceuroGlide Sectional. access to your garage really is as simple as the click of a button.

"Now that I am retired, I was finding it difficult to lift and open my old garage door. Electric operation has made my life so much easier."