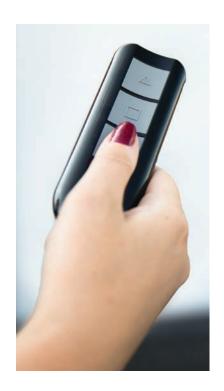

Choice of remotes

Make your door your own with a choice of 5 stylish remote controls. Each door comes complete with 2 remote controls so choose two alike or mix and match the choice is yours!

Easy to use

The simple design of our remote controls results in a door which is extremely easy to use. With SeceuroGlide Sectional. access to your garage really is as simple as the click of a button.

"Now that I am retired, I was finding it difficult to lift and open my old garage door. Electric operation has made my life so much easier."