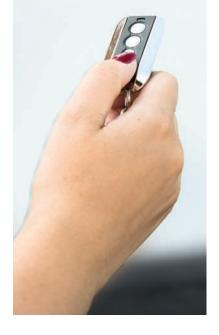

Choice of remotes

Make your door your own with a choice of 5 stylish remote controls. Each door comes complete with 2 remote controls so choose two alike or mix and match the choice is yours!

Easy to use

The simple design of our remote controls results in a door which is extremely easy to use. With SeceuroGlide Sectional. access to your garage really is as simple as the click of a button.

"Now that I am retired, I was finding it difficult to lift and open my old garage door. Electric operation has made my life so much easier."