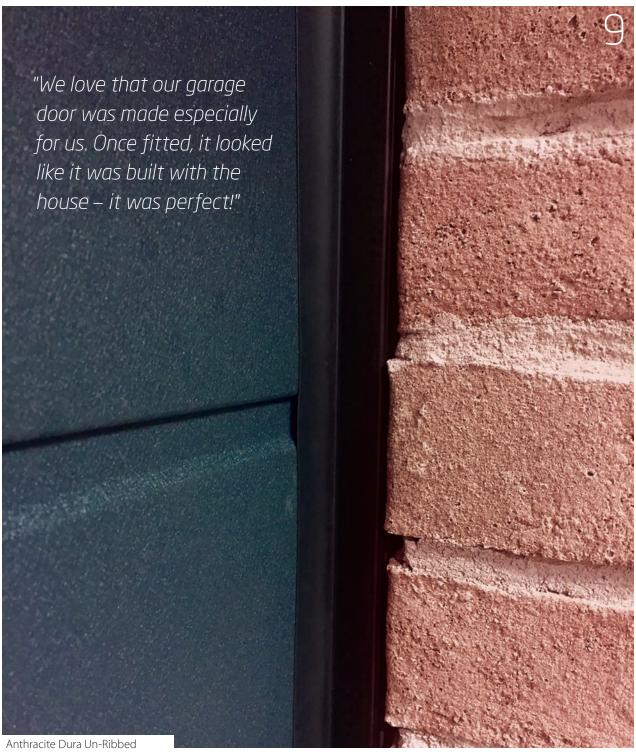

# Every garage door is made to measure – a bespoke fit for each and every house.

There is nothing more satisfying than a perfect fit, and because our sectional garage doors are made to measure, this is guaranteed every time. A perfect fit means a perfect seal so your garage will remain watertight no matter what the British weather throws at us!

### Proudly Manufactured in the UK

All of our SeceuroGlide Sectional garage doors are made in our factory in the Lancashire countryside, by specialist assembly engineers and state of the art machinery. From order through to despatch, each door is handled with care and given the utmost attention to detail, meaning once installed, your new Sectional garage door will be everything you hoped it would be – stunning good looks, smooth operation and a perfect fit. Maximise drive-through width, increasing space and flexibility with the option to install behind the brickwork.