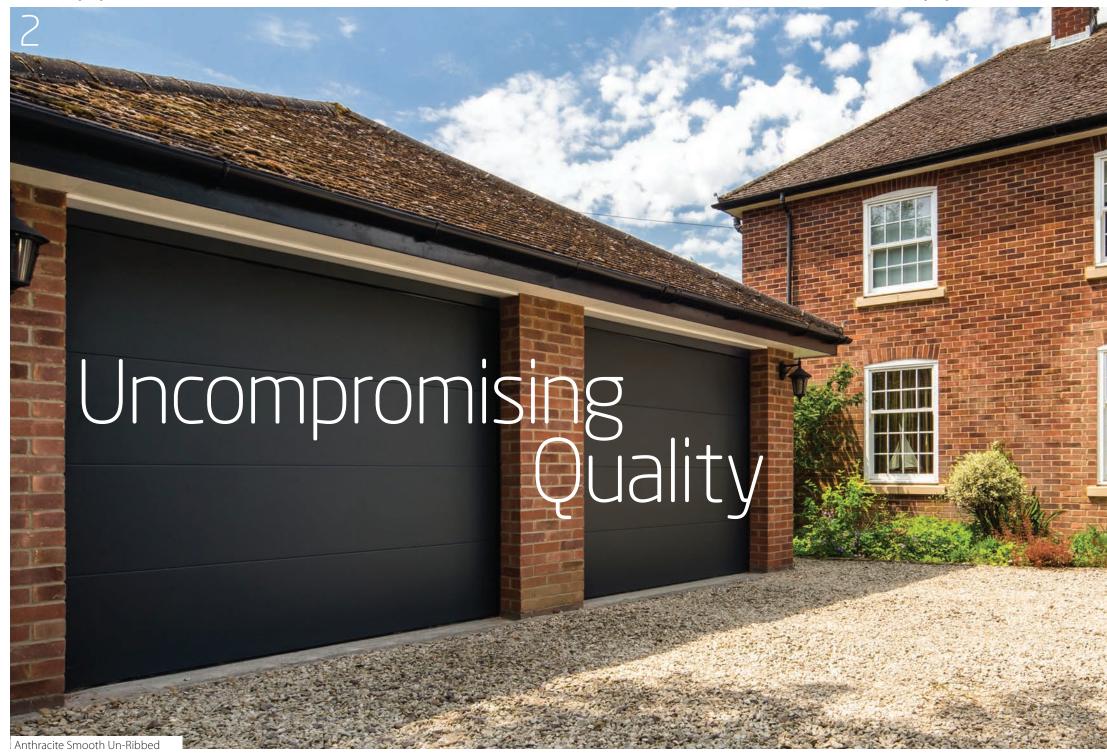

### Choose a door that fits around you.

When you decide to purchase a SeceuroGlide Sectional garage door, you are introduced into a world of choice, meaning every door is unique to its owner.

You are in control over how your door looks, so whether you want to match your neighbours or stand out from the crowd there is a design configuration that will suit you.

Deciding what matters to you will help you in designing the perfect door – would you like daylight in your garage? Choose from our selection of portholes and glazing. Would you like to match your door to your existing windows and doors? We have an extensive choice of colours including the ability to spray in any RAL colour!