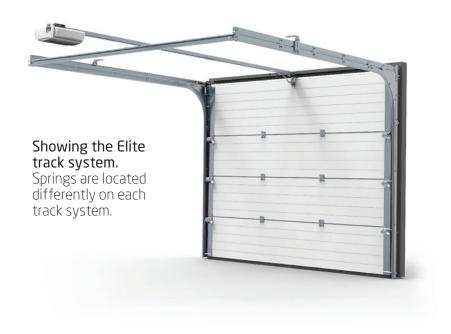

# Standard Colours

Terra Brown

RAL 8028

"I never realised there would be this much choice -I'm really impressed with how bespoke my door truly is."

Stone Grey RAL 7030

The feature-packed, side sprung, Elite sectional door.

Using our unique track connecting system the Elite features a patented running mechanism providing smooth operation whilst increasing the strength of the door.

#### Features

Unique track connecting system

Reinforced bracket with pre-fitted cables and springs

Partially tensioned springs

Adjustable roller brackets and vertical tracks

Just 100 mm headroom required (130 mm for electrical operation)