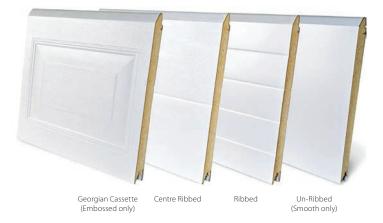

### Panel design

Begin by choosing from our 4 elegant panel types. If you're looking to achieve a traditional style we have the popular Georgian cassette, or for a more contemporary appearance, how about the centre ribbed or un-ribbed panels?