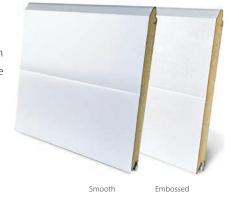

Fully bespoke sizing

Choose from 4 panel types

Choose from hundreds of colours

Choose your finish from smooth or embossed

Choose your accessories (windows and frames)

Choose your operator

"The choice of panels was excellent! Style is important to me and I wanted a door that blended in with the modern appearance of my home."

### 2 Finish

Next, choose your finish. Whether you go for smooth or embossed, you'll love the finished look.

Moss Green

RAL 6005

Traffic White

RAL 9016

Grey Aluminium

**RAL 9007** 