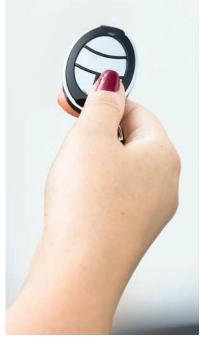

Choice of remotes

Make your door your own with a choice of 5 stylish remote controls. Each door comes complete with 2 remote controls so choose two alike or mix and match the choice is yours!

Easy to use

The simple design of our remote controls results in a door which is extremely easy to use. With SeceuroGlide Sectional. access to your garage really is as simple as the click of a button.

"Now that I am retired, I was finding it difficult to lift and open my old garage door. Electric operation has made my life so much easier."