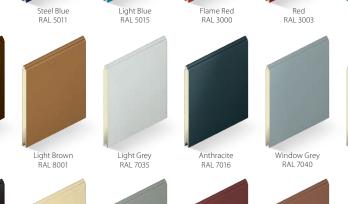

Fir Green

RAL 6009

Brown

RAL 8014

RAL 9005

This is where you can truly create your ideal garage door. Available in any RAL colour or BS colour, SeceuroGlide Sectionals provide the opportunity to match your door to your windows, front door or even your car! Here are some of our most popular finishes, including our metallic colours.

# Standard Colours

Terra Brown

RAL 8028

"I never realised there would be this much choice -I'm really impressed with how bespoke my door truly is."

Stone Grey RAL 7030

The feature-packed, side sprung, Elite sectional door.