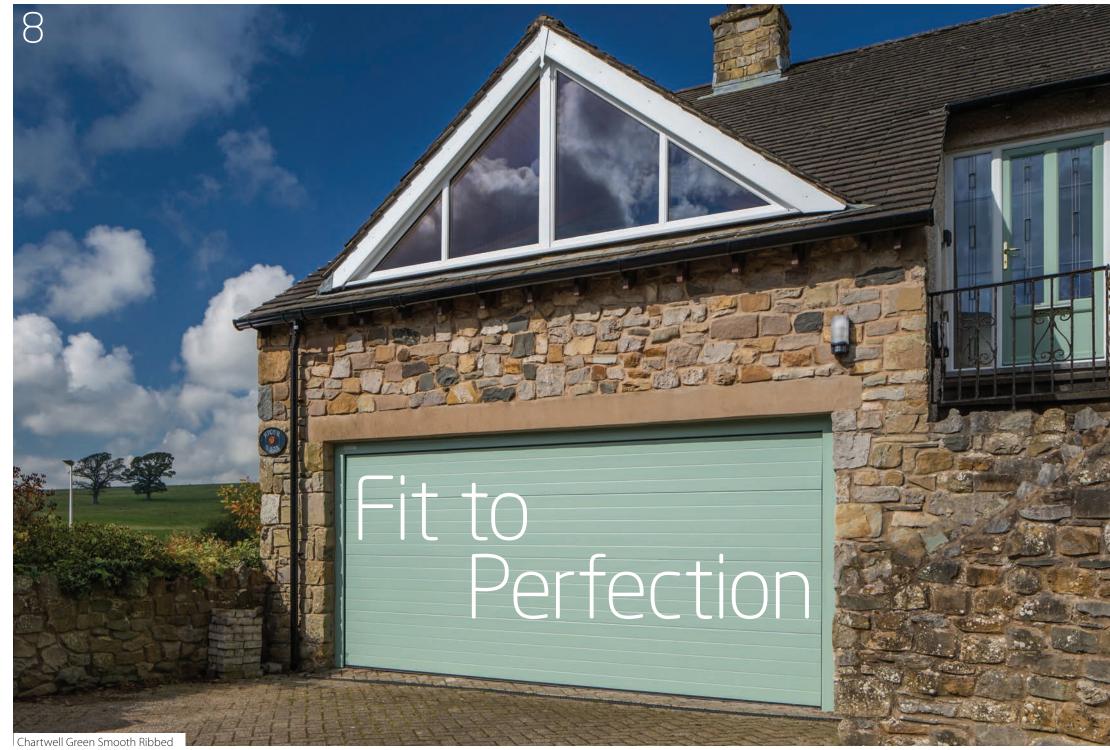

# Every garage door is made to measure – a bespoke fit for each and every house.

There is nothing more satisfying than a perfect fit, and because our sectional garage doors are made to measure, this is guaranteed every time. A perfect fit means a perfect seal so your garage will remain watertight no matter what the British weather throws at us!

### Proudly Manufactured in the UK

All of our SeceuroGlide Sectional garage doors are made in our factory in the Lancashire countryside, by specialist assembly engineers and state of the art machinery. From order through to despatch, each door is handled with care and given the utmost attention to detail, meaning once installed, your new Sectional garage door will be everything you hoped it would be – stunning good looks, smooth operation and a perfect fit. Maximise drive-through width, increasing space and flexibility with the option to install behind the brickwork.