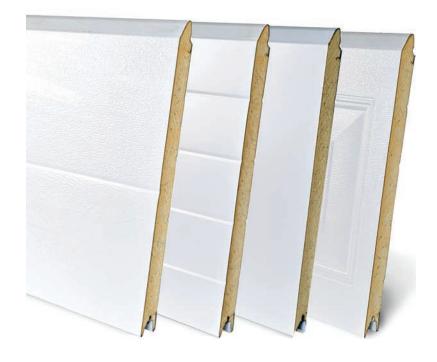

### Panel design

Begin by choosing from our 4 elegant panel types. If you're looking to achieve a traditional style we have the popular Georgian cassette, or for a more contemporary appearance, how about the centre ribbed or un-ribbed panels?