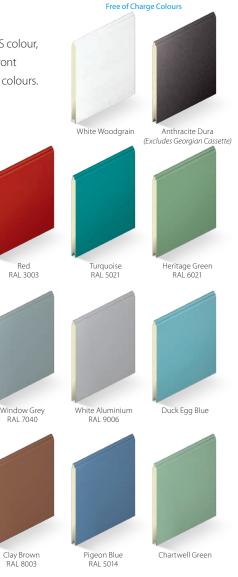

Fir Green

RAL 6009

Brown

RAL 8014

RAL 9005

This is where you can truly create your ideal garage door. Available in any RAL colour or BS colour, SeceuroGlide Sectionals provide the opportunity to match your door to your windows, front door or even your car! Here are some of our most popular finishes, including our metallic colours.

# Standard Colours

Terra Brown

RAL 8028

"I never realised there would be this much choice -I'm really impressed with how bespoke my door truly is."

Stone Grey RAL 7030

The feature-packed, side sprung, Elite sectional door.