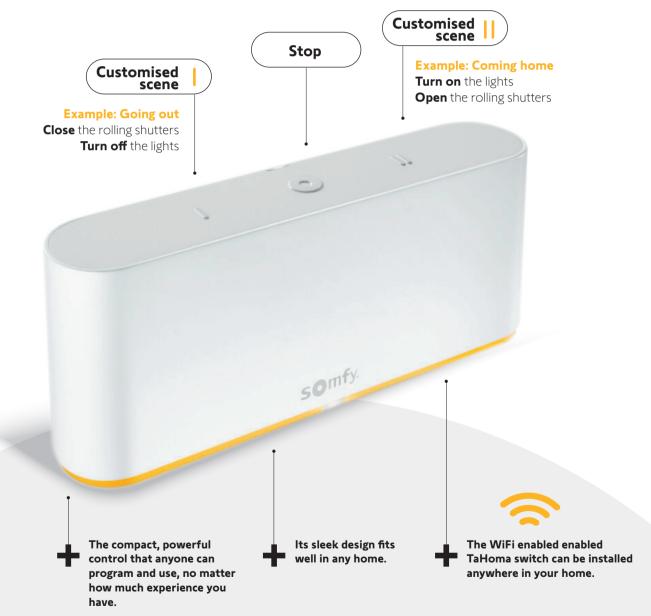

## Create & launch your own routines with ease

TaHoma switch is a Smart Control with 2 buttons to centralise how you use your smart home devices. Customise each button to control your home with personalised scenes that fit your daily routines.

## Going out & coming home

+

Customised | \_ \_ \_ \_

Going out: quick and easy

When rushing out the door, simply touch the pre-programmed "Going Out" scene button: The rolling shutters come down, the garage door opens and you can head out with peace of mind.

# somfy

Control using your smartphone or voice assistant.\*

Customised

Coming home: cosy at the press of a button What a relief to come home and be able to relax instantly! Simply touch the second scene button to open the rolling shutters and turn on the lights in your hallway and/or living room.