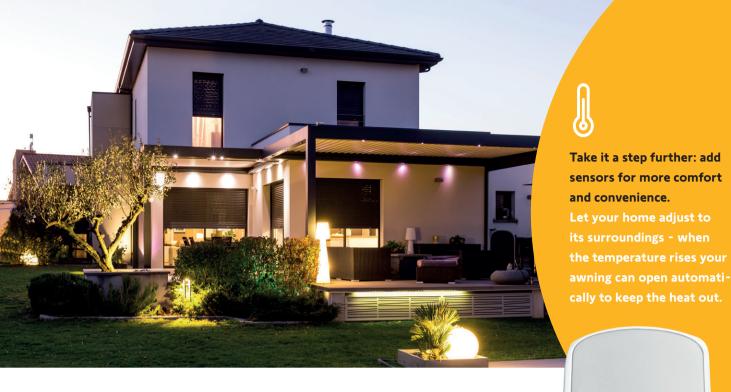

Total protection for your home: add an alarm for greater peace of mind Easily connect a Somfy alarm system. If someone attempts to break in, an alert will appear on your phone, your shutters will close automatically and the outdoor lighting will switch on.