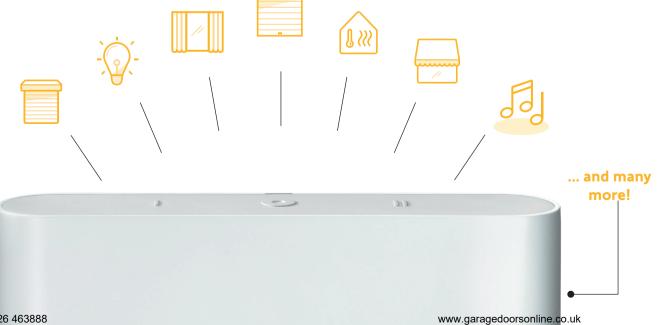

## Create & launch your own routines with ease

TaHoma switch is a Smart Control with 2 buttons to centralise how you use your smart home devices. Customise each button to control your home with personalised scenes that fit your daily routines.

# The most **complete Smart** Home solution: open & scalable

**TaHoma** switch is compatible with up to **300 different** Somfy and partner products

- Shutters
- Blinds & curtains
- Pergolas & awnings
- Gates, garage doors & door locks
- Lights & plugs
- Cameras & alarms
- Sensors (climate and surveillance)
- Music & voice assistants