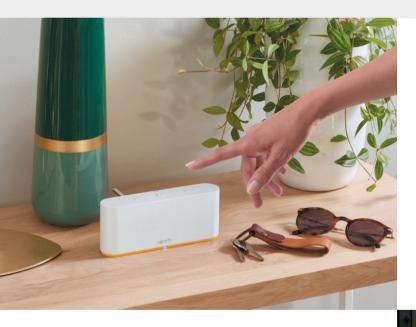

## Create & launch your own routines with ease

TaHoma switch is a Smart Control with 2 buttons to centralise how you use your smart home devices. Customise each button to control your home with personalised scenes that fit your daily routines.

## Going out & coming home

+

Customised | \_ \_ \_ \_

Going out: quick and easy

When rushing out the door, simply touch the pre-programmed "Going Out" scene button: The rolling shutters come down, the garage door opens and you can head out with peace of mind.

# somfy

Control using your smartphone or voice assistant.\*

Customised

Coming home: cosy at the press of a button What a relief to come home and be able to relax instantly! Simply touch the second scene button to open the rolling shutters and turn on the lights in your hallway and/or living room.