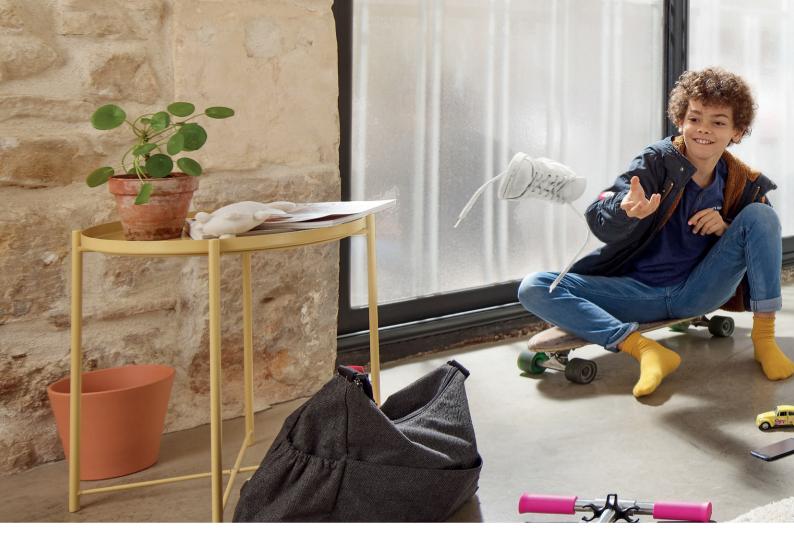

## Going out & coming home

+

Customised | \_ \_ \_ \_

Going out: quick and easy

When rushing out the door, simply touch the pre-programmed "Going Out" scene button: The rolling shutters come down, the garage door opens and you can head out with peace of mind.