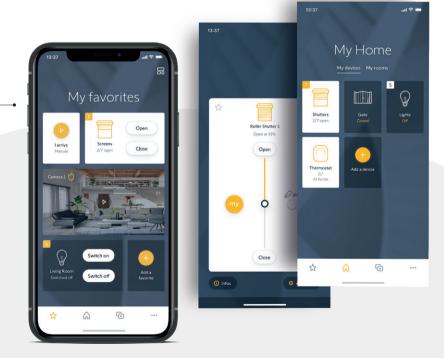

## Create & launch your own routines with ease

TaHoma switch is a Smart Control with 2 buttons to centralise how you use your smart home devices. Customise each button to control your home with personalised scenes that fit your daily routines.

# Control your connected home, anytime & anywhere

**Easily create scenes** and customise your scene launch buttons

Connect existing devices or add new ones effortlessly

Save your favourite products, rooms or scenes and access them directly.