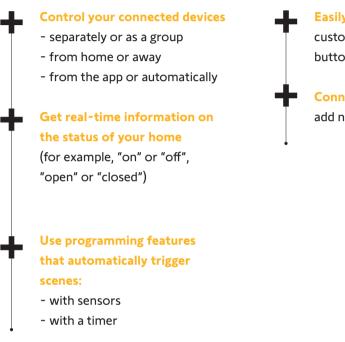

# Control your connected home, anytime & anywhere

**Easily create scenes** and customise your scene launch buttons

Connect existing devices or add new ones effortlessly

Save your favourite products, rooms or scenes and access them directly.