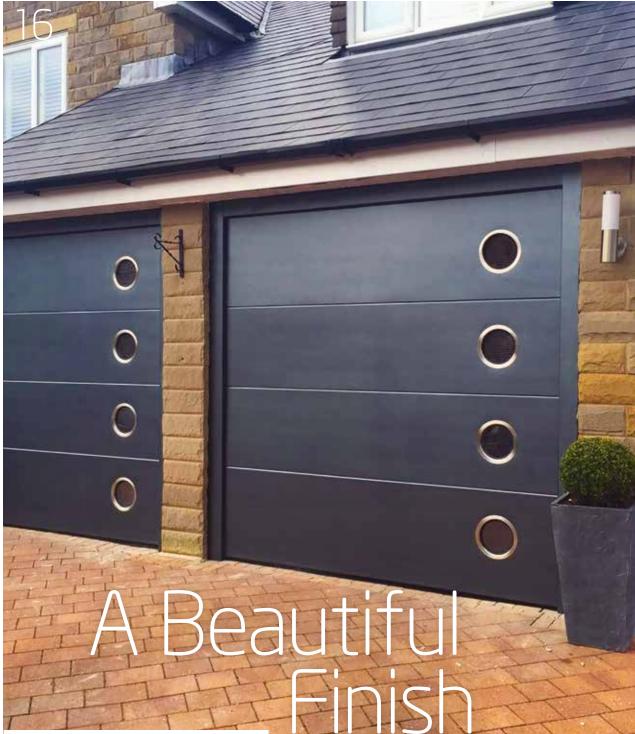

#### Panel design

Begin by choosing from our 4 elegant panel types. If you're looking to achieve a traditional style we have the popular Georgian cassette, or for a more contemporary appearance, how about the centre ribbed or un-ribbed panels?