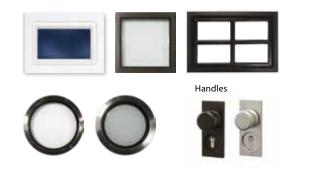

Deciding what matters to you will help you in designing the perfect door – would you like daylight in your garage? Choose from our selection of portholes and glazing. Would you like to match your door to your existing windows and doors? We have an extensive choice of colours including the ability to spray in any RAL colour!

#### A choice of accessories

Accessorise your door with a choice of stylish accessory options. To introduce light into your garage choose from a choice of stainless steel, porthole windows and glazing options. We also have a choice of aluminium handles. You even decide where your accessories are positioned!