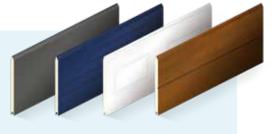

#### Panel design

Begin by choosing from our 4 elegant panel types. If you're looking to achieve a traditional style we have the popular Georgian cassette, or for a more contemporary appearance, how about the centre ribbed or un-ribbed panels?

#### 2 Finish

Next, choose your finish. Whether you go for smooth or embossed, you'll love the finished look.

Embossed

White Woodgrain

Turquoise

RAL 5021

White Aluminium

RAL 9006