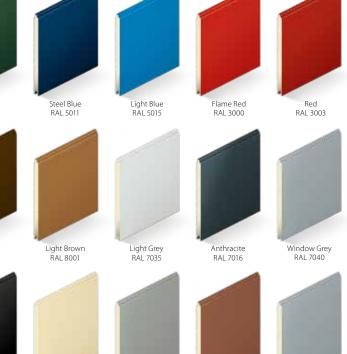

Deciding what matters to you will help you in designing the perfect door – would you like daylight in your garage? Choose from our selection of portholes and glazing. Would you like to match your door to your existing windows and doors? We have an extensive choice of colours including the ability to spray in any RAL colour!

#### Colours

This is where you can truly create your ideal garage door. Available in any RAL colour or BS colour, SeceuroGlide Sectionals provide the opportunity to match your door to your windows, front door or even your car! Here are some of our most popular finishes, including our metallic colours.

Grey Aluminium

. RAL 9007

Stone Grey

RAL 7030

Terra Brown

RAL 8028

Clay Brown

RÁL 8003

Golden Oak

Only available in Centre Rib.

"I never realised there would be this much choice – I'm really impressed with how bespoke my door truly is."

Light lvory

RAL 1015

Black

RAL 9005

18