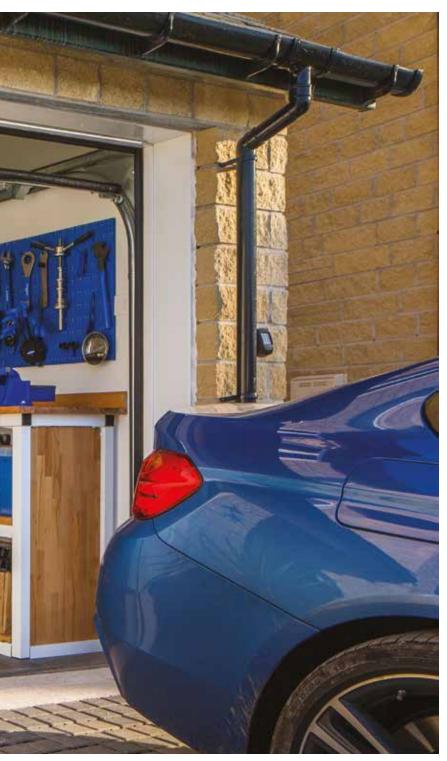

#### Insulated Panels

According to the RAC Foundation just 24% of garage owners use them to store their car. Instead, it is becoming increasingly popular to use our garages as storage space or even as an additional room in our homes. If your garage is your home-office, gym or workshop you'll love the increased insulation provided with the 40mm thick SeceuroGlide panels. Consisting of a CFC-free core and encased between two steel sheets, the panels are coated in a hard-wearing polymer finish and are encased in substantial weather-seals which reach 30mm into the opening at the top, sides and bottom of the door, providing protection against wind and rain.

#### Panel Performance

All of the SeceuroGlide Sectional panels are constructed with two steel sheets which encase a foam core for strength and insulation. The steel is hot dip galvanised, then a primer and a polyester finish coat is applied. Our standard finishes feature superior performance against corrosion and weathering. The surfaces are easy to clean with water and natural soap, so maintaining the pristine look of your garage door can be done in as little as 5 minutes!