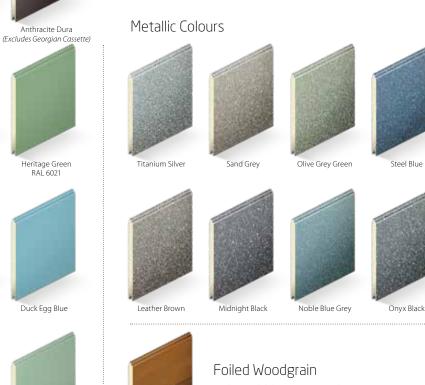

#### Colours

This is where you can truly create your ideal garage door. Available in any RAL colour or BS colour, SeceuroGlide Sectionals provide the opportunity to match your door to your windows, front door or even your car! Here are some of our most popular finishes, including our metallic colours.

#### **NEW** Anthracite Dura

Our most durable finish

If you value your time and don't want to spend your weekends cleaning the garage, you'll love the lowmaintenance finish, especially if you opt for Anthracite Dura – our most durable finish which does a fantastic job of minimising dirt or marks.