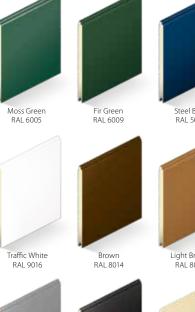

Deciding what matters to you will help you in designing the perfect door – would you like daylight in your garage? Choose from our selection of portholes and glazing. Would you like to match your door to your existing windows and doors? We have an extensive choice of colours including the ability to spray in any RAL colour!

#### Colours

This is where you can truly create your ideal garage door. Available in any RAL colour or BS colour, SeceuroGlide Sectionals provide the opportunity to match your door to your windows, front door or even your car! Here are some of our most popular finishes, including our metallic colours.

Grey Aluminium

. RAL 9007

Stone Grey

RAL 7030

Terra Brown

RAL 8028

Clay Brown

RÁL 8003

Golden Oak

Only available in Centre Rib.

"I never realised there would be this much choice – I'm really impressed with how bespoke my door truly is."

Light lvory

RAL 1015

Black

RAL 9005

18