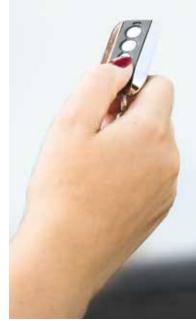

#### Choice of remotes

Make your door your own with a choice of 5 stylish remote controls. Each door comes complete with 2 remote controls so choose two alike or mix and match the choice is yours!

#### Easy to use

The simple design of our remote controls results in a door which is extremely easy to use. With SeceuroGlide Sectional, access to your garage really is as simple as the click of a button.