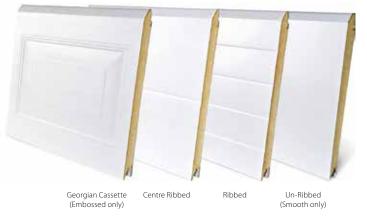

#### 2 Finish

Next, choose your finish. Whether you go for smooth or embossed, you'll love the finished look.

Embossed

White Woodgrain

Turquoise

RAL 5021

White Aluminium

RAL 9006