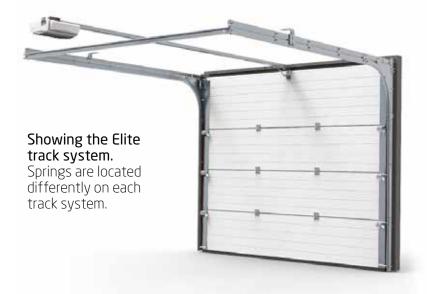

# Technical Specification

Black Embossed Georgian Cassette

The feature-packed, side sprung, Elite sectional door.

Using our unique track connecting system the Elite features a patented running mechanism providing smooth operation whilst increasing the strength of the door.

#### Features

Unique track connecting system

Reinforced bracket with pre-fitted cables and springs

Partially tensioned springs

Adjustable roller brackets and vertical tracks

Just 100 mm headroom required (130 mm for electrical operation)

#### Unique tracking system

Engineered by industry experts and developed to the highest specification, SeceuroGlide Sectionals are the only doors to feature a unique track connecting system. Manufactured by our European partners, this patented system uses smart connect tracks, which allows the installer or engineer to adjust the tracks, ensuring your door will run smoothly for many years to come.