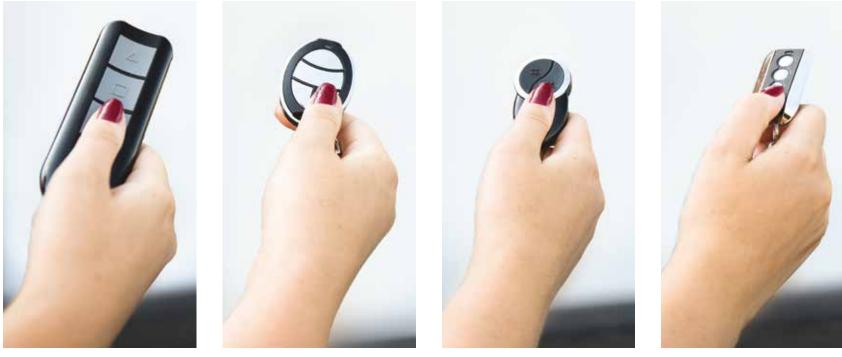

#### Choice of remotes

Make your door your own with a choice of 5 stylish remote controls. Each door comes complete with 2 remote controls so choose two alike or mix and match the choice is yours!

#### Easy to use

The simple design of our remote controls results in a door which is extremely easy to use. With SeceuroGlide Sectional, access to your garage really is as simple as the click of a button.